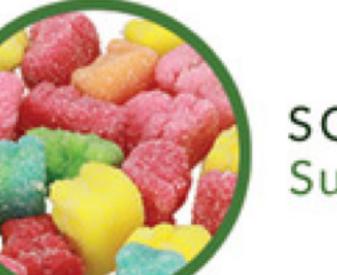

#### 150MG CBD GUMMY BAGS BLUE RASPBERRY RINGS | SOUR BEARS | SOUR PACKS | PEACH RINGS Pick up one of our Grab n' Go CBD Isolate Gummy Bags

for a sweet treat when you're on the go!

150mg

#### CBD CONTENT