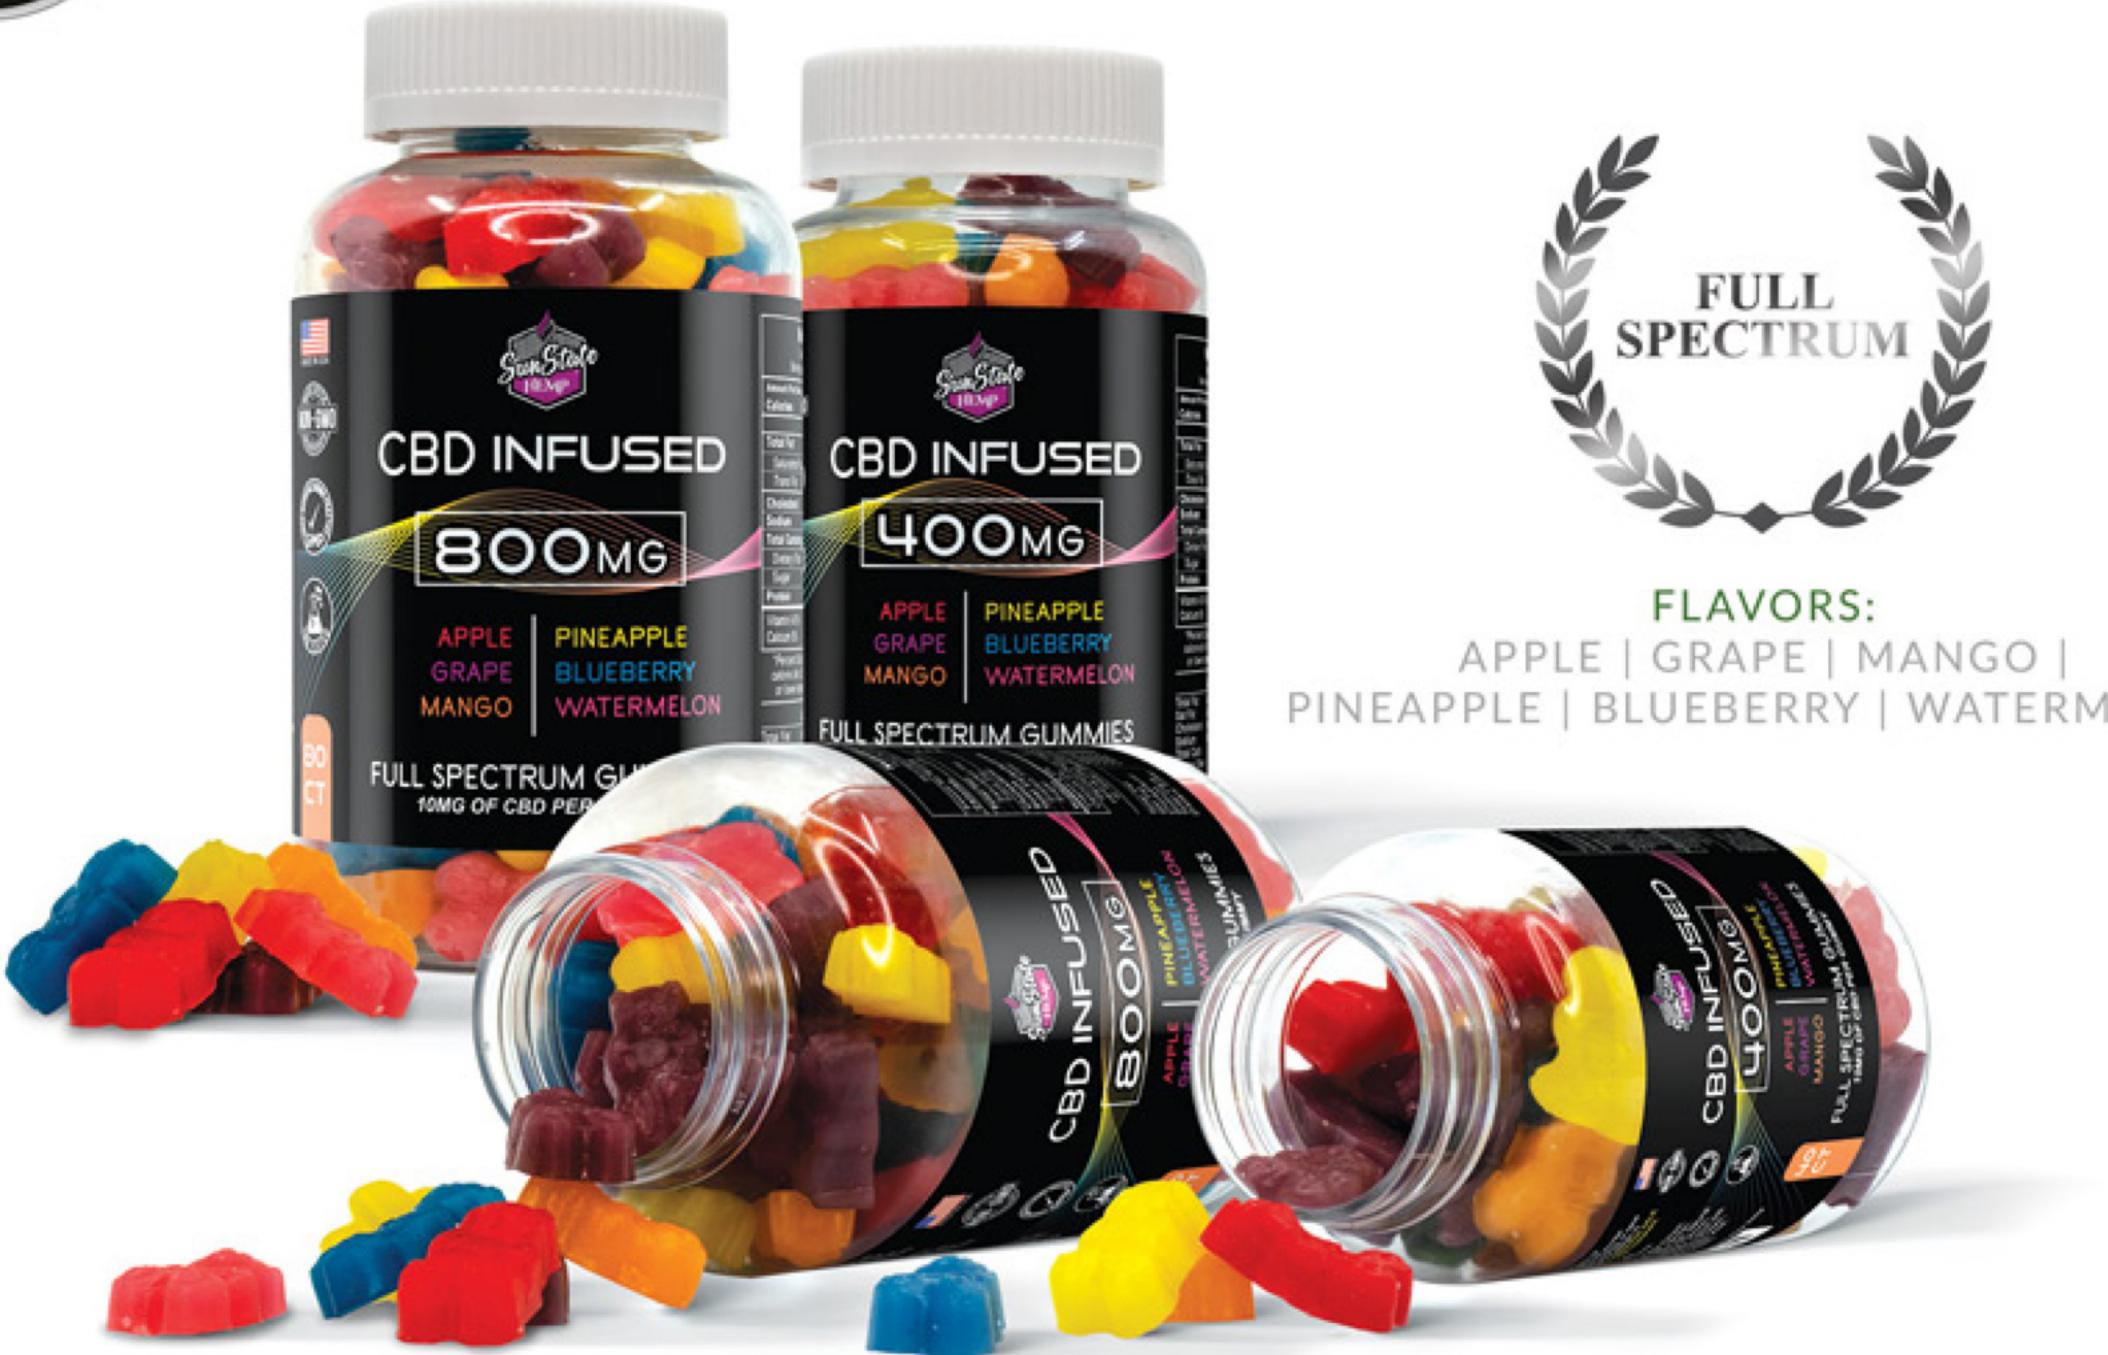

#### FULL SPECTRUM CBD GUMMIES

PINEAPPLE | BLUEBERRY | WATERMELON

# INFUSED GUMMIES

These delicious gummies are perfect for indulging your sweet tooth while enjoying Full Spectrum or Broad Spectrum CBD. Our precision-crafted formulation, using the latest infusion technology, incorporates CBD at the beginning of the gummy manufacturing process instead of at the end, making for a much more accurate, consistent serving of CBD.

> 400mg CBD CONTENT