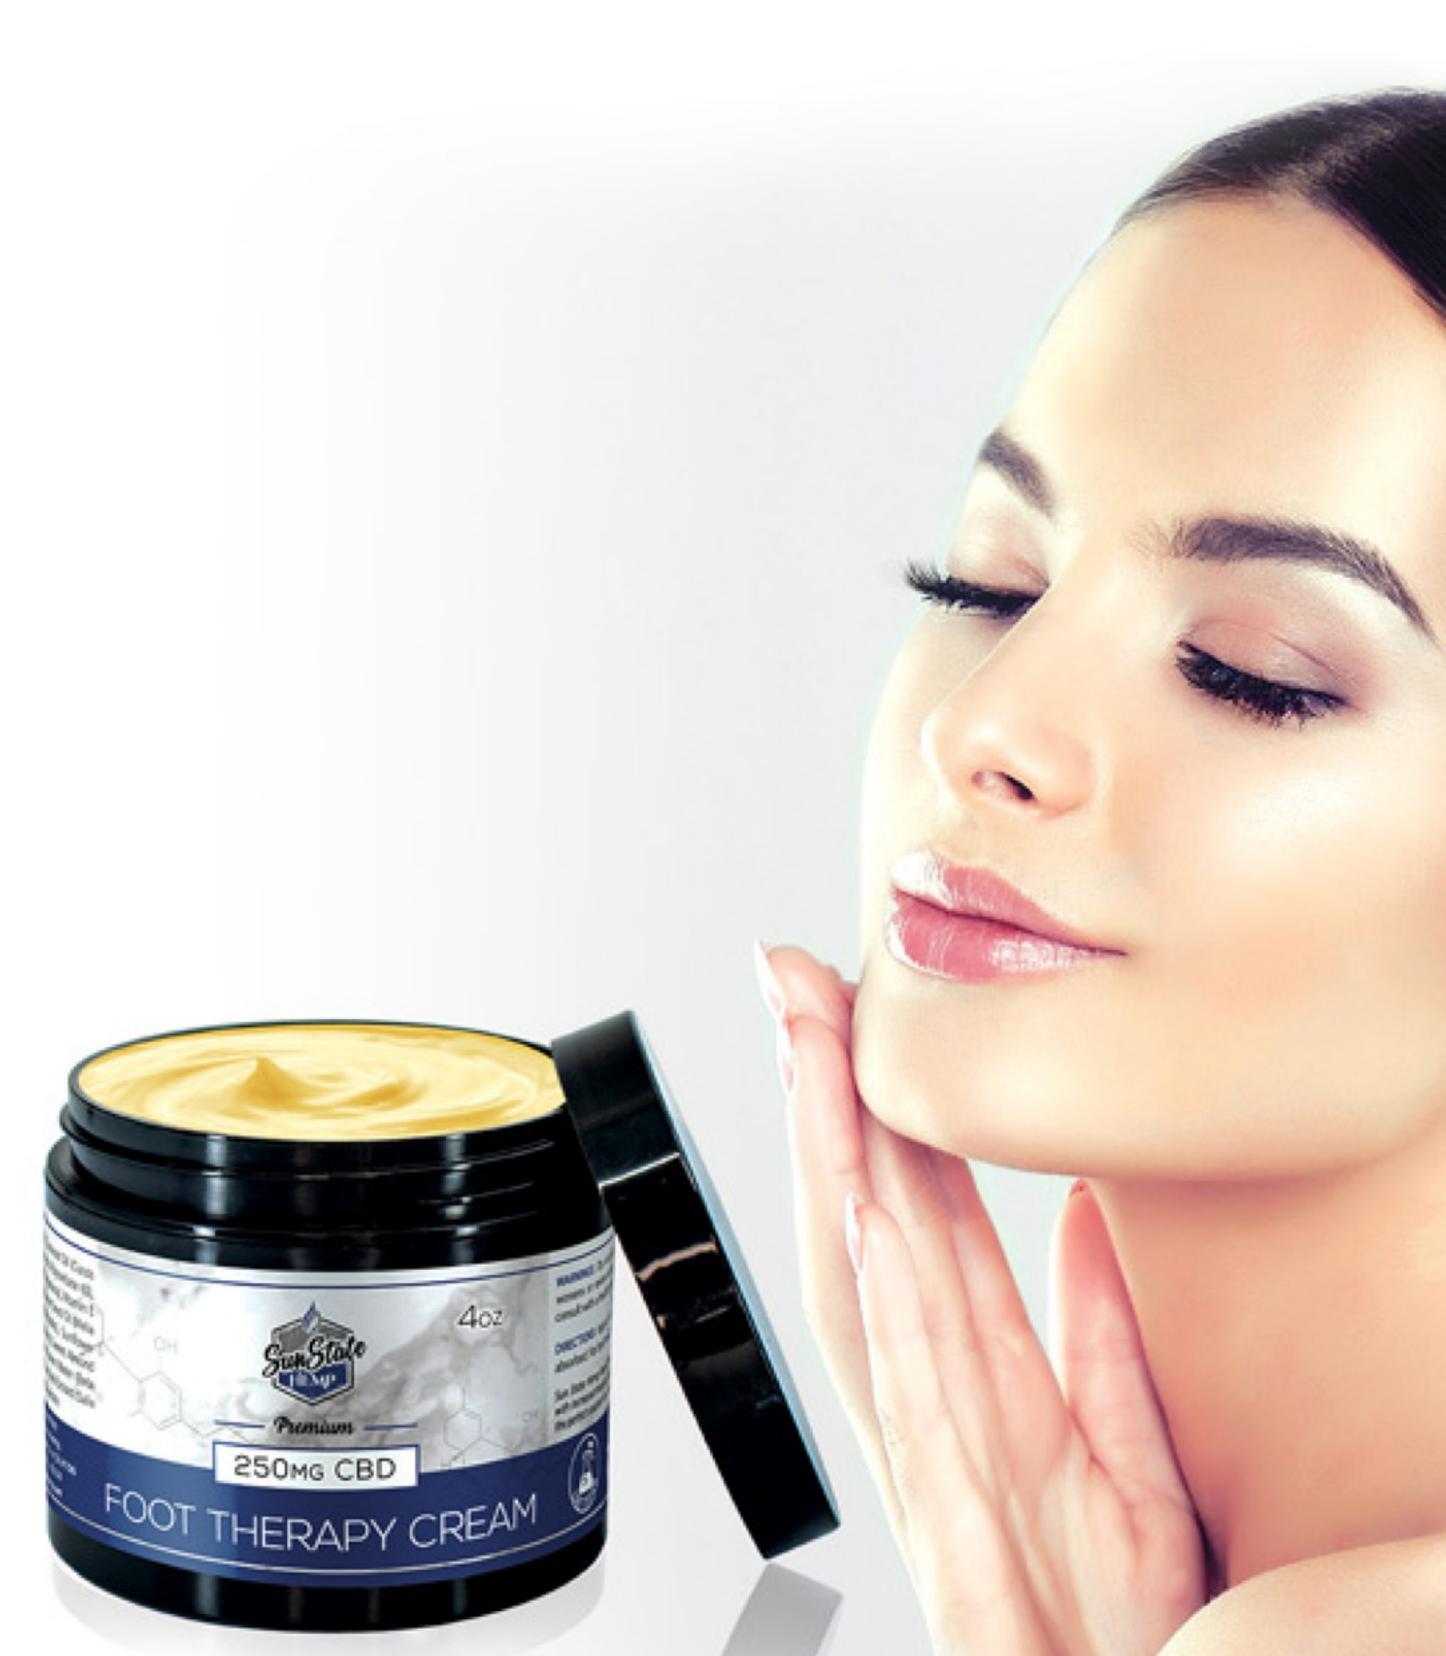

#### Foot Therapy Cream

CBD CONTENT: 250mg per Container 4oz.

#### Hand and Body Lotion

CBD CONTENT: 250mg per Container 4oz.

Refreshing your skin has never been easier or more satisfying! Moisturize with our rich Hand and Body Lotion, and give ease to your dry, cracked feet with our Foot Therapy Cream.