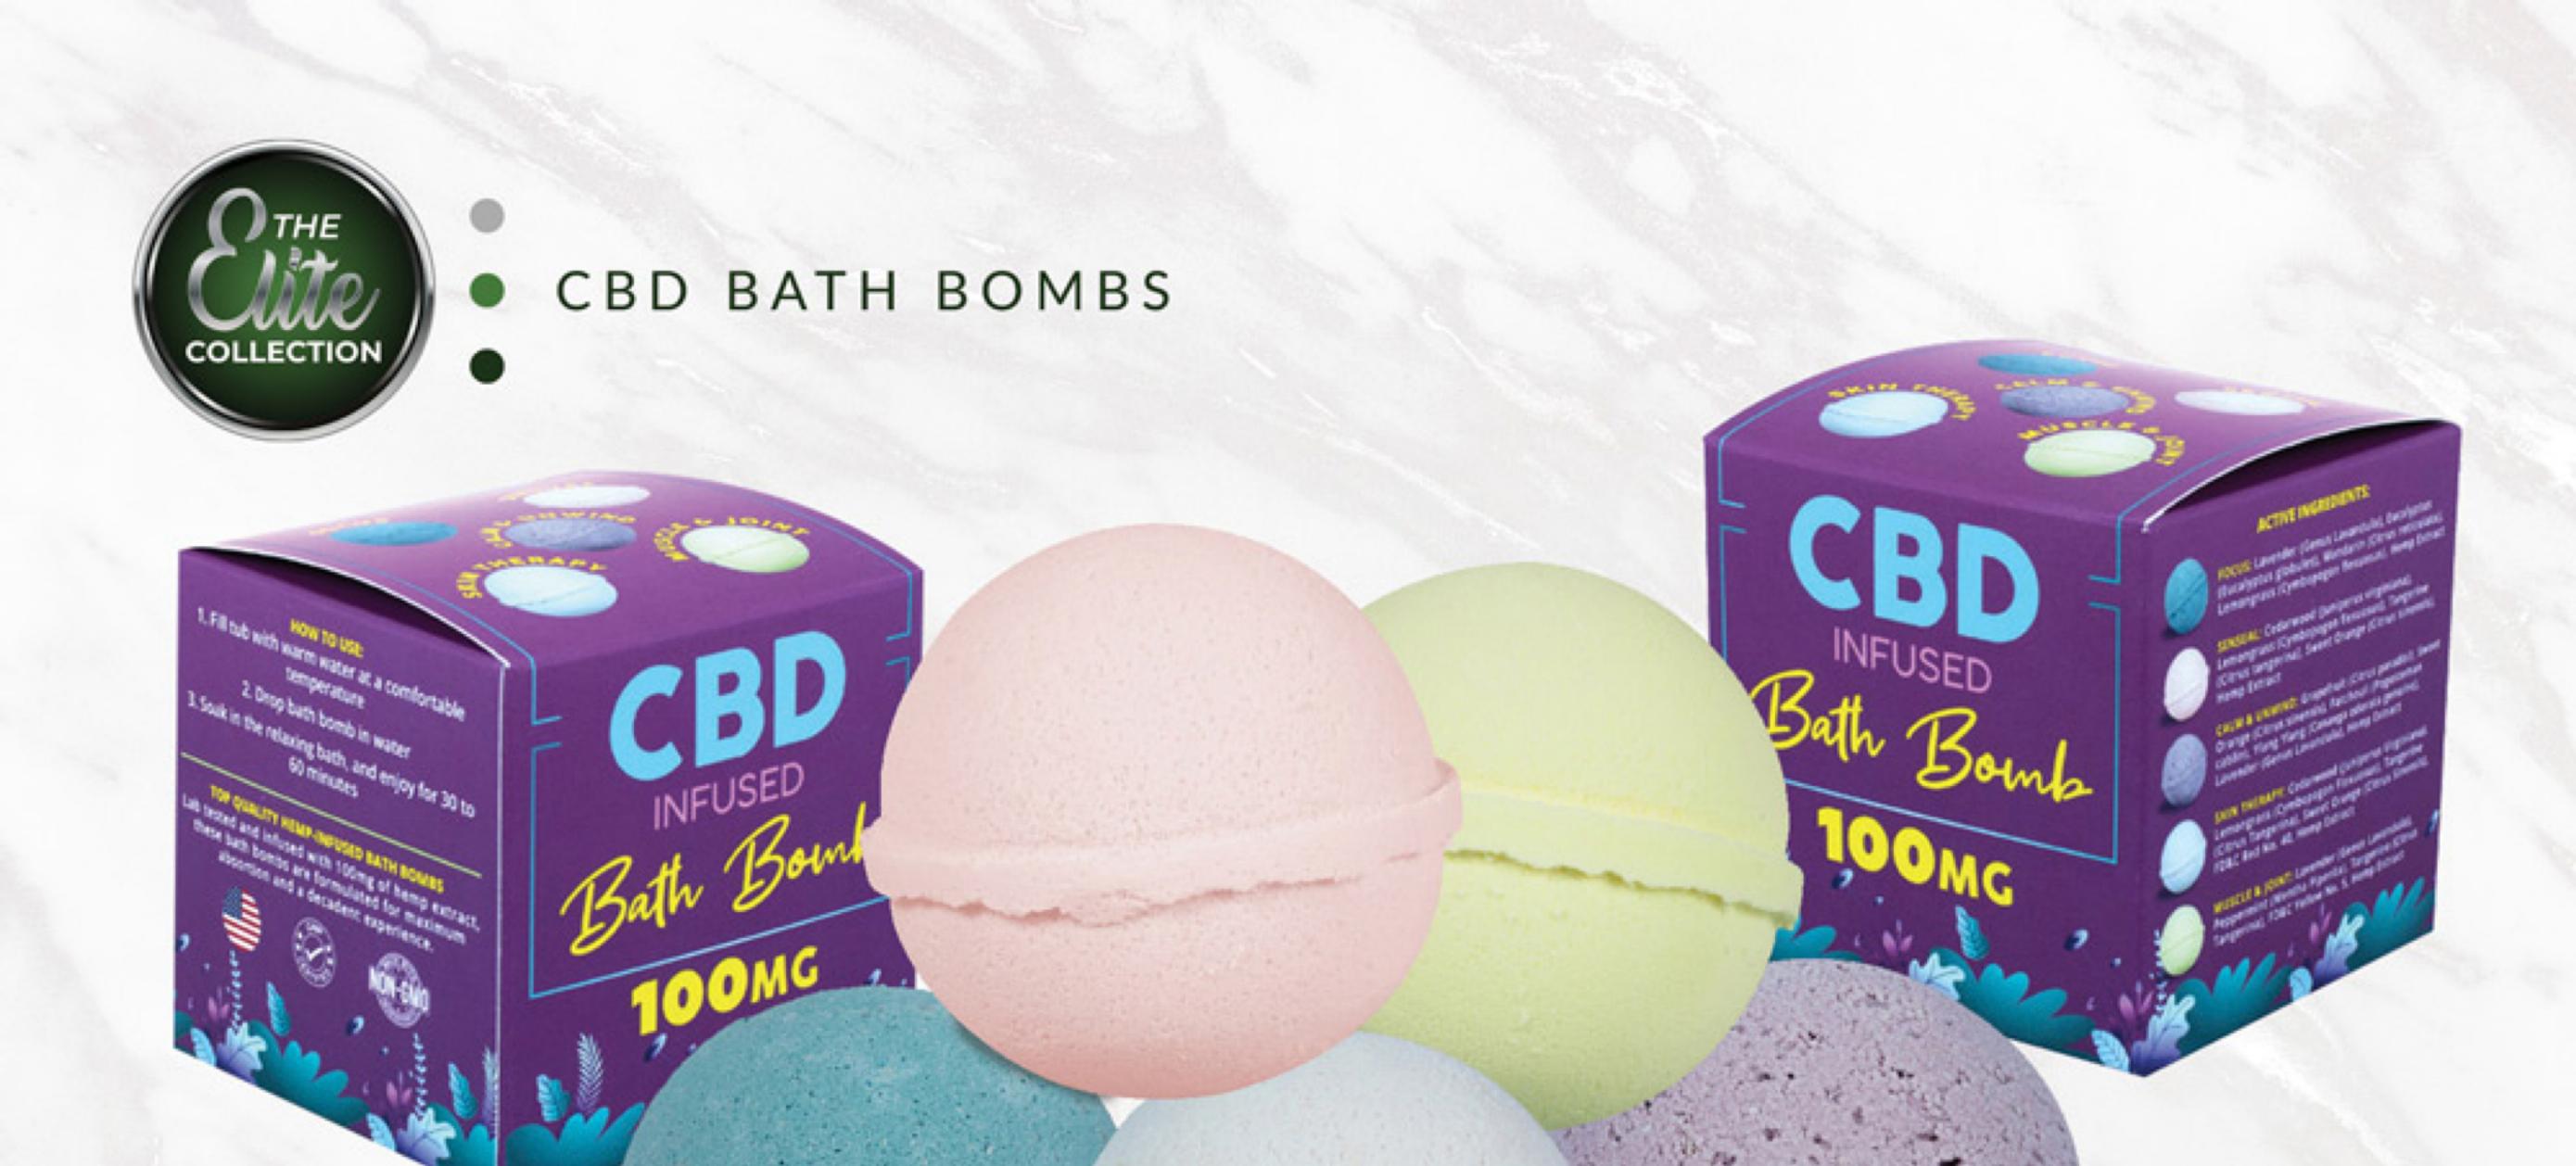

#### CBD BATH BOMBS

#### CALM & UNWIND | FOCUS | MUSCLE & JOINT | SENSUAL | SKIN THERAPY

CBD bath bombs combine the natural effects of CBD hemp oil with the proven benefits of essential oils and salts. Whether you're just trying to take the edge off of the day, spend some alone time in a sweet smelling bath, or coat your skin in a smooth layer of healthy CBD infused minerals, CBD bath bombs are the perfect product for you.