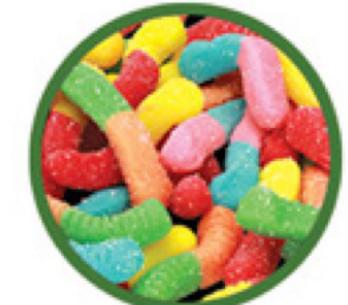

#### TRADITIONAL 1500MG CBD GUMMIES •

#### APPLE RINGS

BLUE RASPBERRY RINGS

GUMMY BEARS Sugar Coated

GUMMY BEARS Clear

FRUIT SLICES

PEACH RINGS

SOUR PACKS

STRAWBERRY RINGS

#### CBD CONTENT