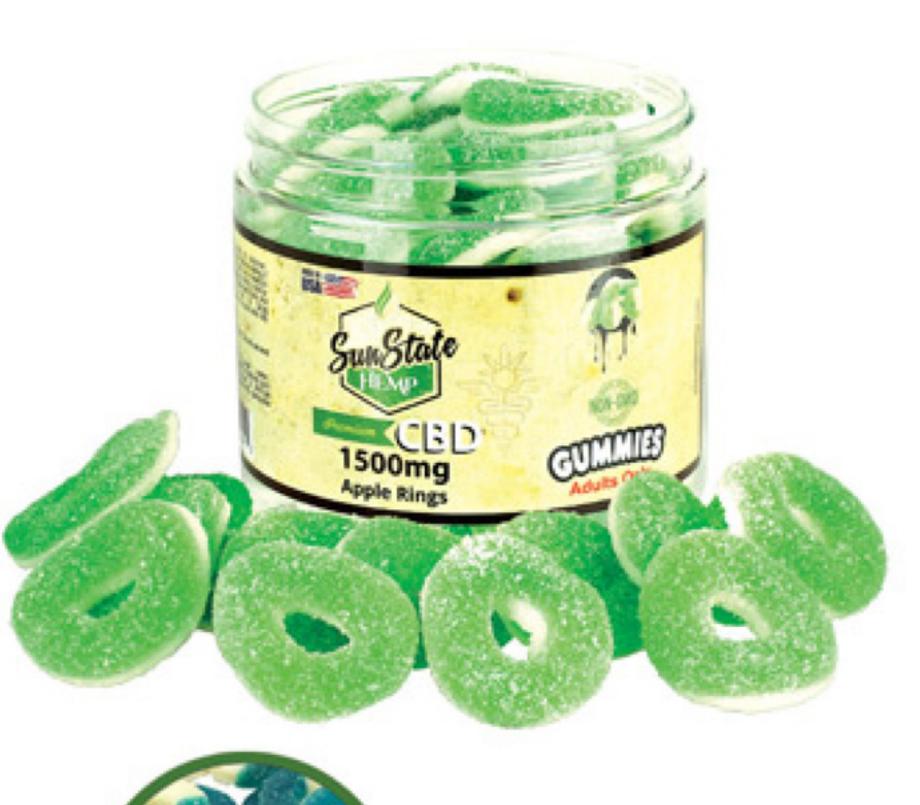

#### TRADITIONAL 1500MG CBD GUMMIES •

#### APPLE RINGS

BLUE RASPBERRY RINGS

GUMMY BEARS Sugar Coated

GUMMY BEARS Clear

FRUIT SLICES

PEACH RINGS

SOUR PACKS

STRAWBERRY RINGS

#### CBD CONTENT