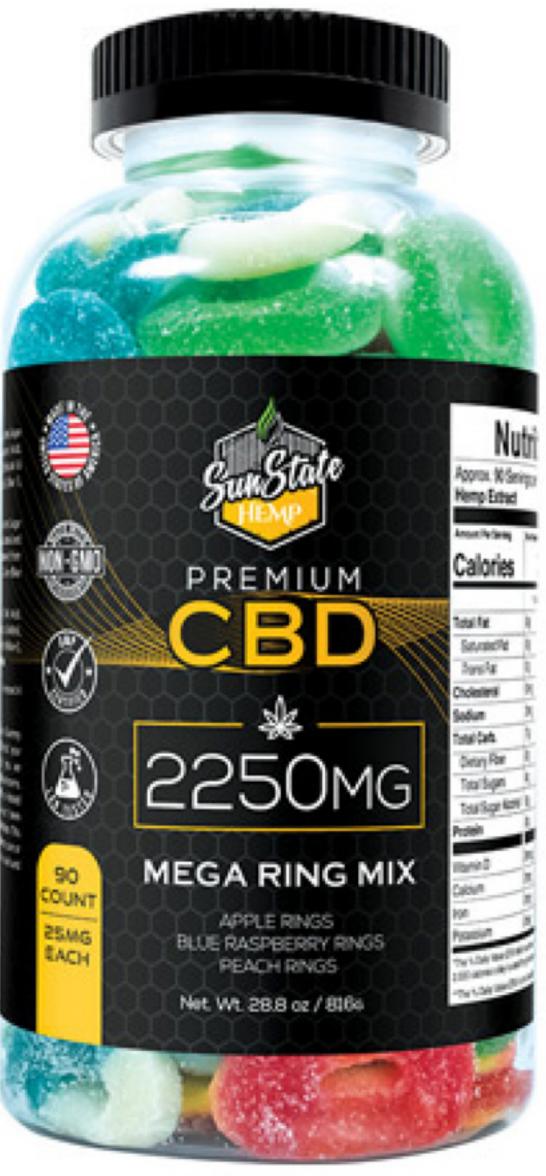

600mg 12

1200mg 1

BI

1800mg

BLUE RASPBERRY RINGS

Net. Wt. 213oz / 604.8s

BD

90Õmg

PEACH RINGS

Net Wt 121 oz / 3420

A STREET

PEACH RINGS

**BLUE RASPBERRY** RINGS

CBD CONTENT