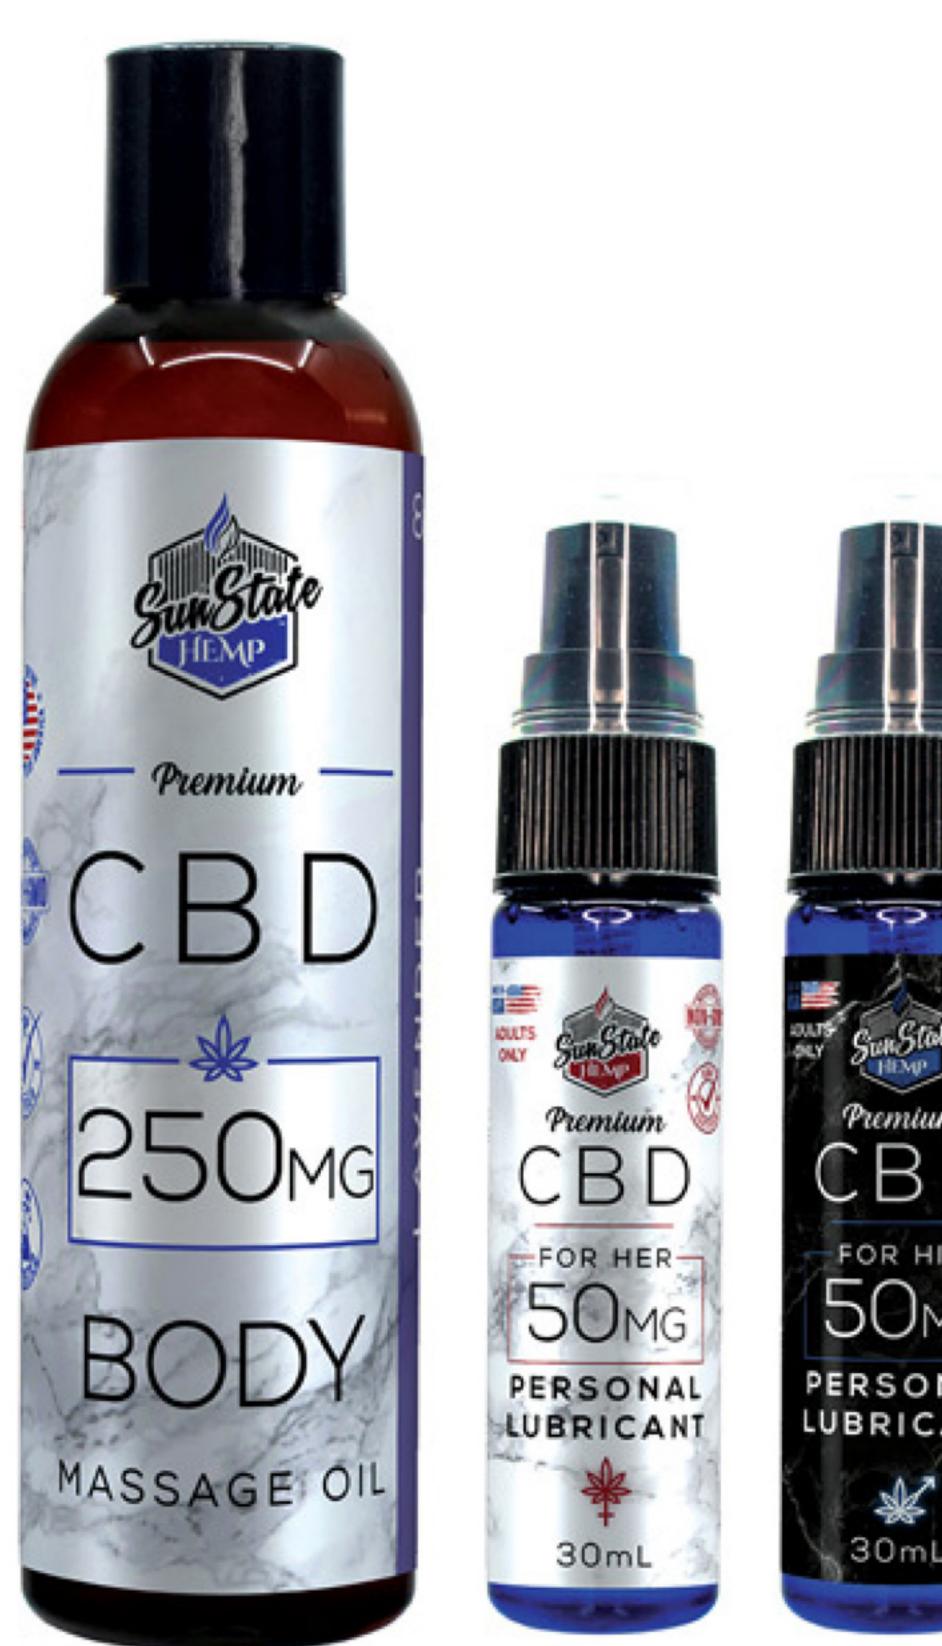

#### Massage Oil

CBD CONTENT: 250mg per Container 8oz.

**Personal Lubricant For Her** 

CBD CONTENT: 50mg per Container 1oz.

#### **Personal Lubricant For Him**

CBD CONTENT: 50mg per Container 1oz.

Enticingly smooth and soothing, our CBD Massage Oil and Personal Lubricants for Him and Her are a satisfying way to enhance an intimate connection with your partner.