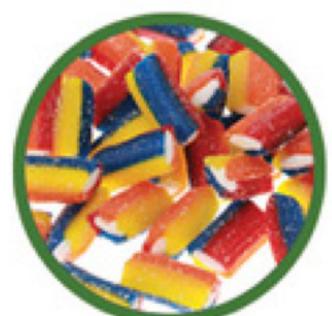

#### PREMIUM CBD GUMMIES

# NEW DESIGN ... Same Cireat Brand!

SOUR BEARS Sugar Coated

CLEAR BEARS

SOUR WORMS Sugar Coated

CLEAR WORMS

FRUIT SLICES Sugar Coated

SOUR PACKS

CBD CONTENT