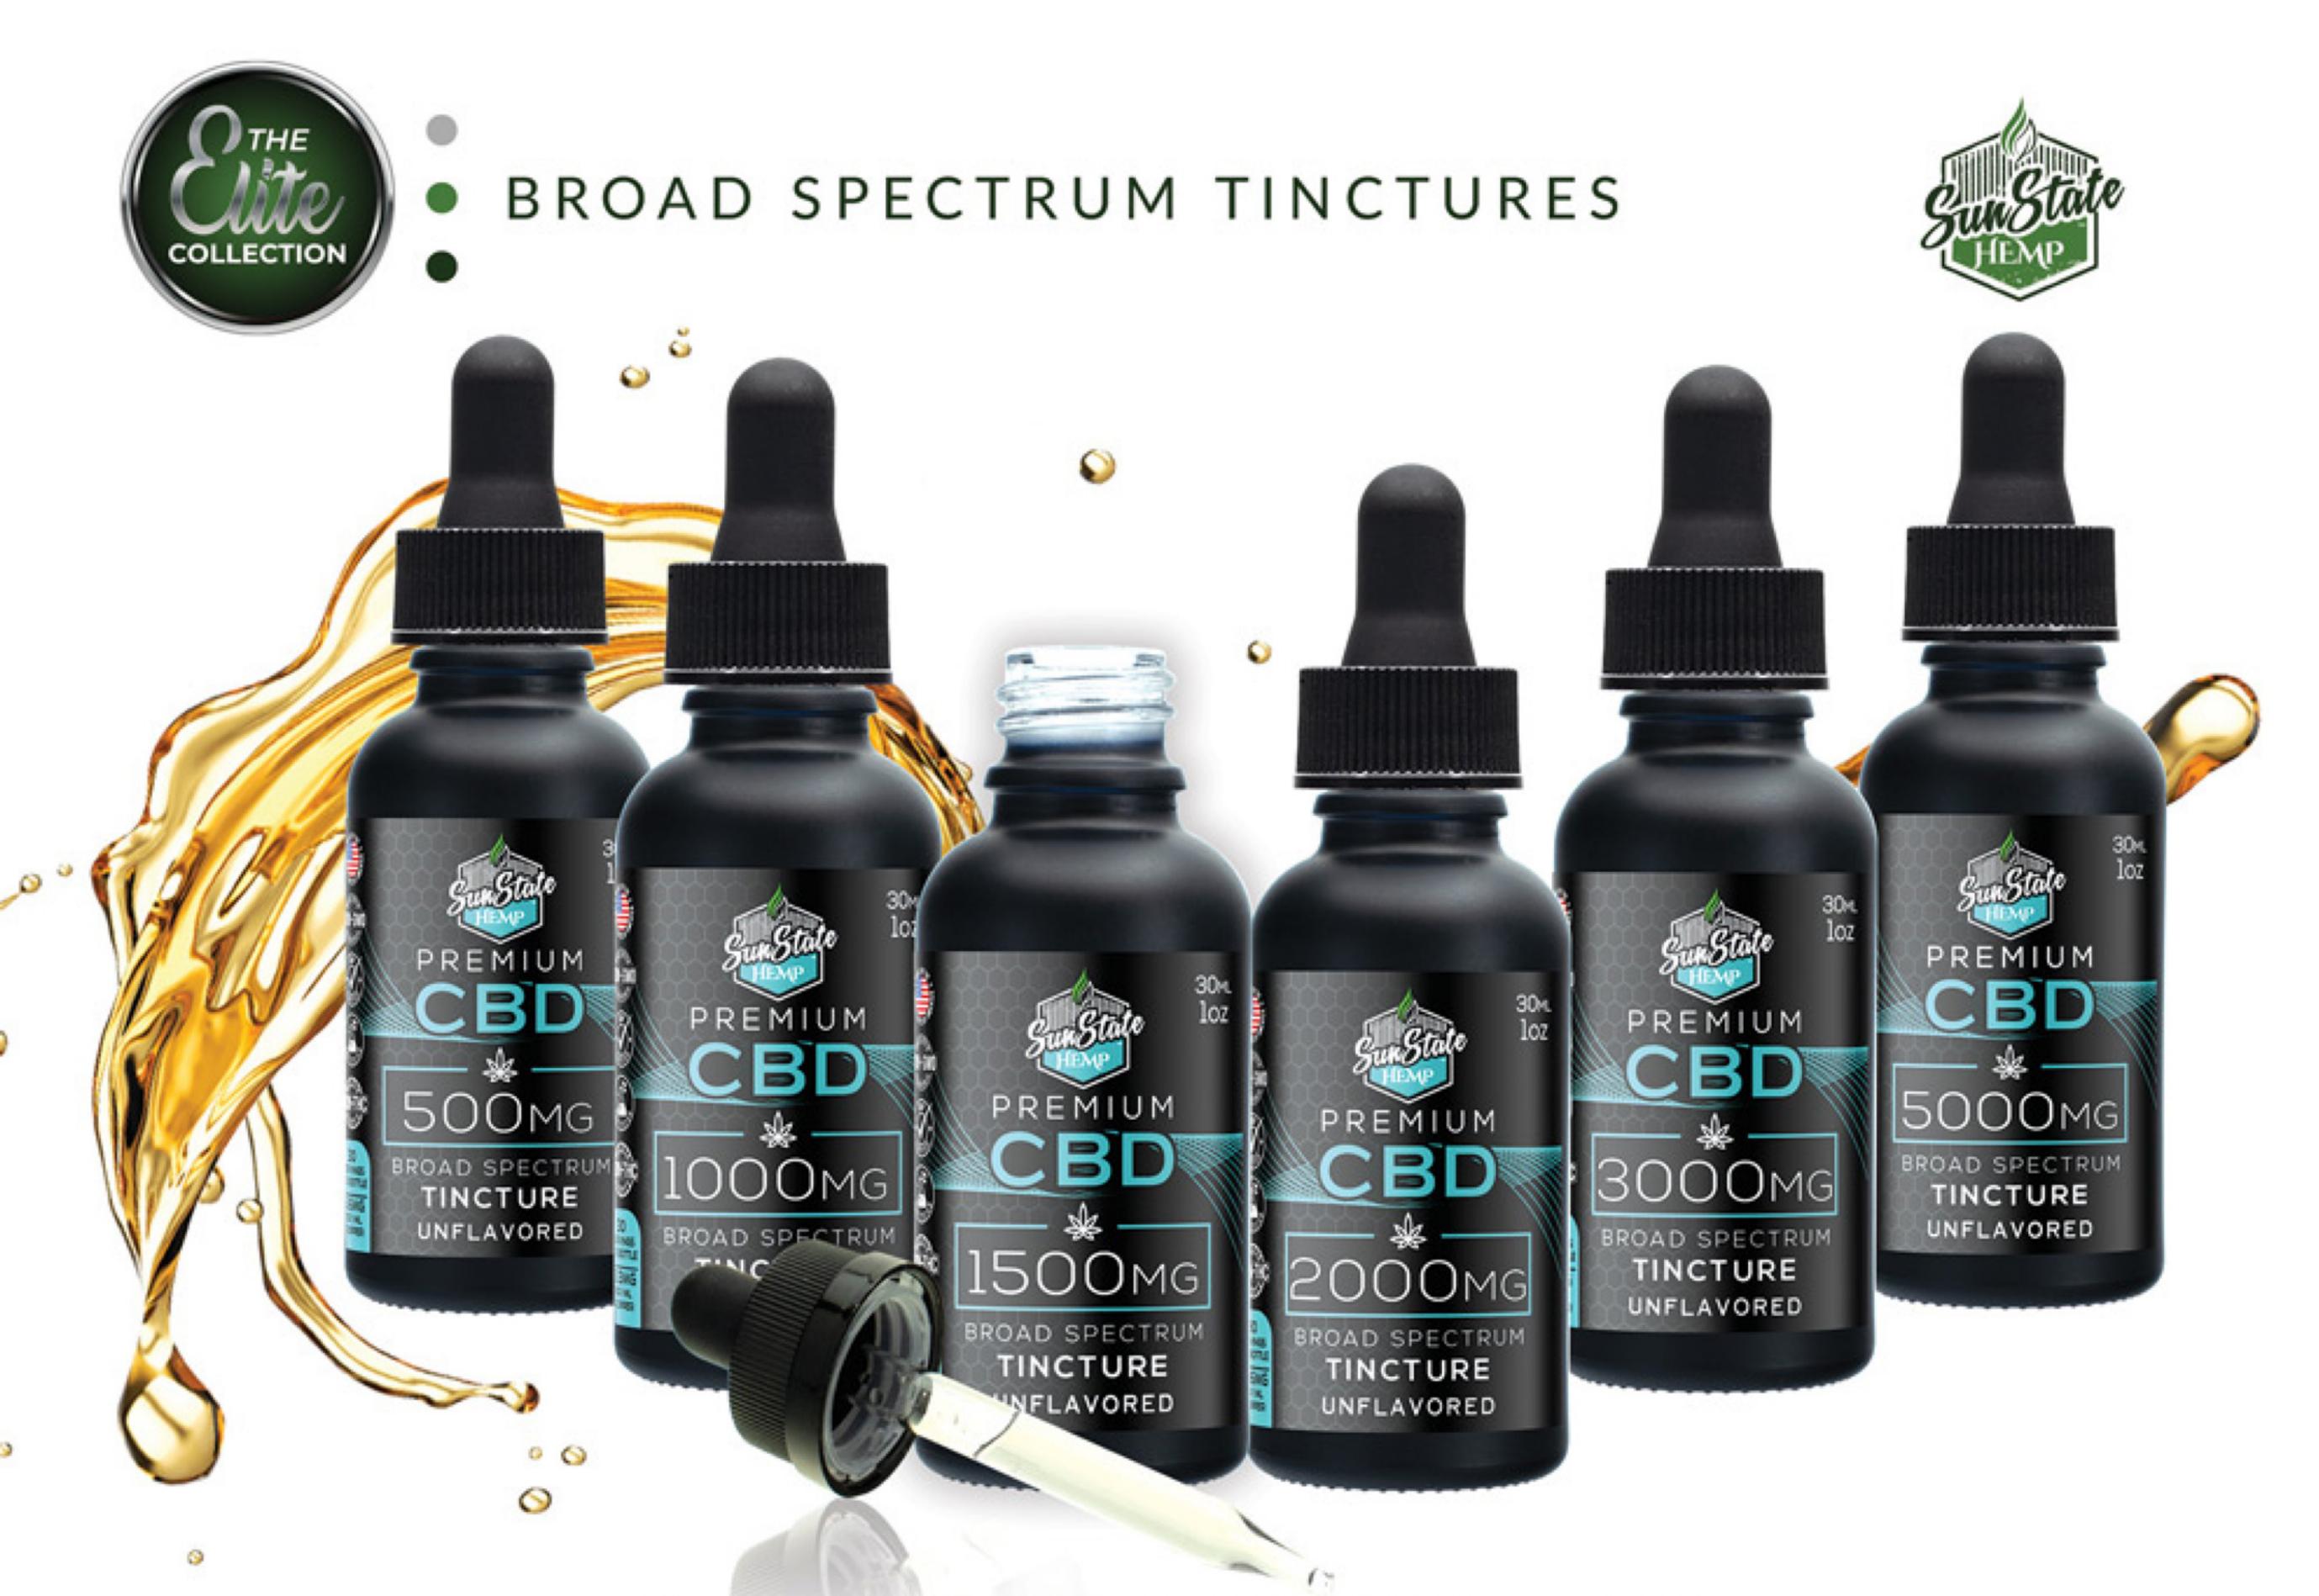

# BROAD SPECTRUM DISTILLATE

Pure and smooth, our precision-formulated Broad Spectrum Tinctures offer a rich blend of natural cannabinoids for tackling your wellness goals, all without THC.

CBD CONTENT 500mg 1000mg 1500mg 2000mg 3000mg