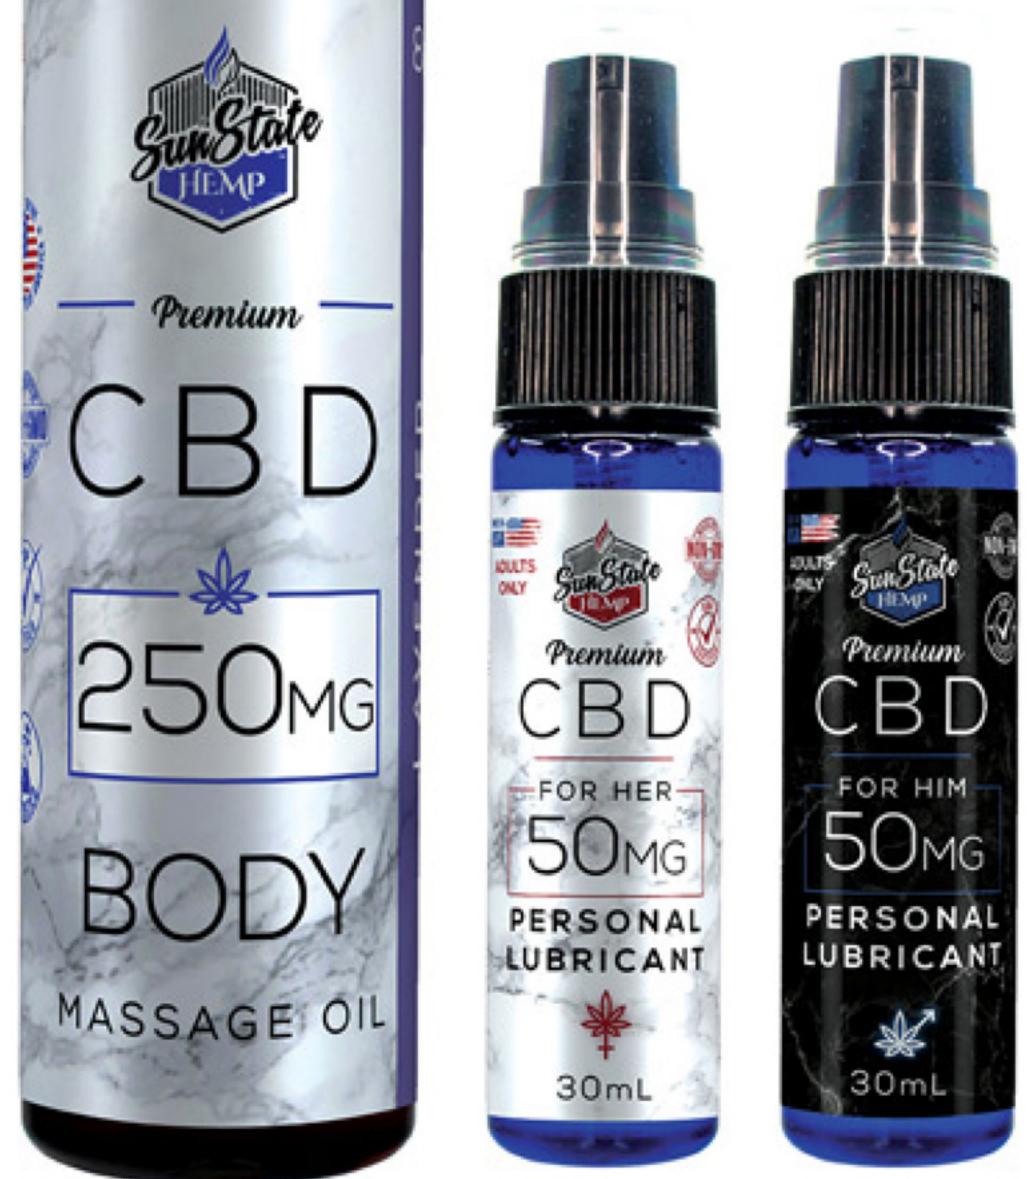

#### Massage Oil

CBD CONTENT: 250mg per Container 8oz.

**Personal Lubricant For Her** 

CBD CONTENT: 50mg per Container 1oz.

#### **Personal Lubricant For Him**

CBD CONTENT: 50mg per Container 1oz.

Enticingly smooth and soothing, our CBD Massage Oil and Personal Lubricants for Him and Her are a satisfying way to enhance an intimate connection with your partner.