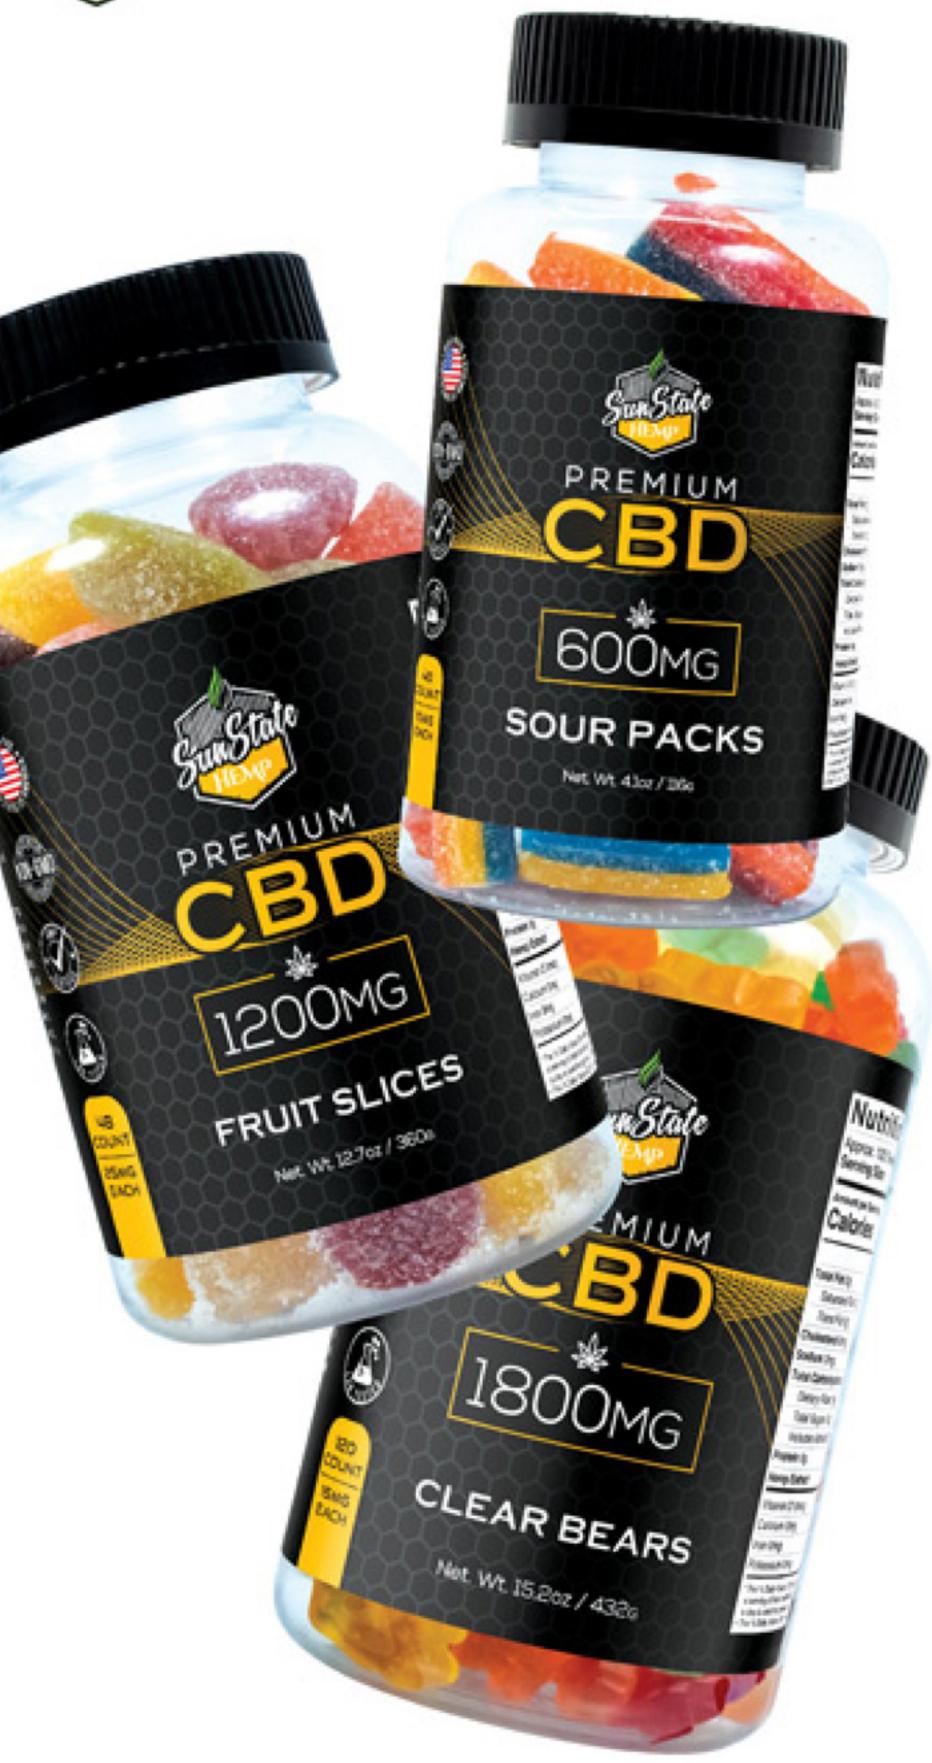

#### PREMIUM CBD GUMMIES

# NEW DESIGN ... Same Cireat Brand!

SOUR BEARS Sugar Coated

CLEAR BEARS

SOUR WORMS Sugar Coated

CLEAR WORMS

FRUIT SLICES Sugar Coated

SOUR PACKS

CBD CONTENT

600mg 12

1200mg 1

BI

1800mg

BLUE RASPBERRY RINGS

Net. Wt. 213oz / 604.8s

BD

90Õmg

PEACH RINGS

Net Wt 121 oz / 3420

A STREET

PEACH RINGS

**BLUE RASPBERRY** RINGS

CBD CONTENT