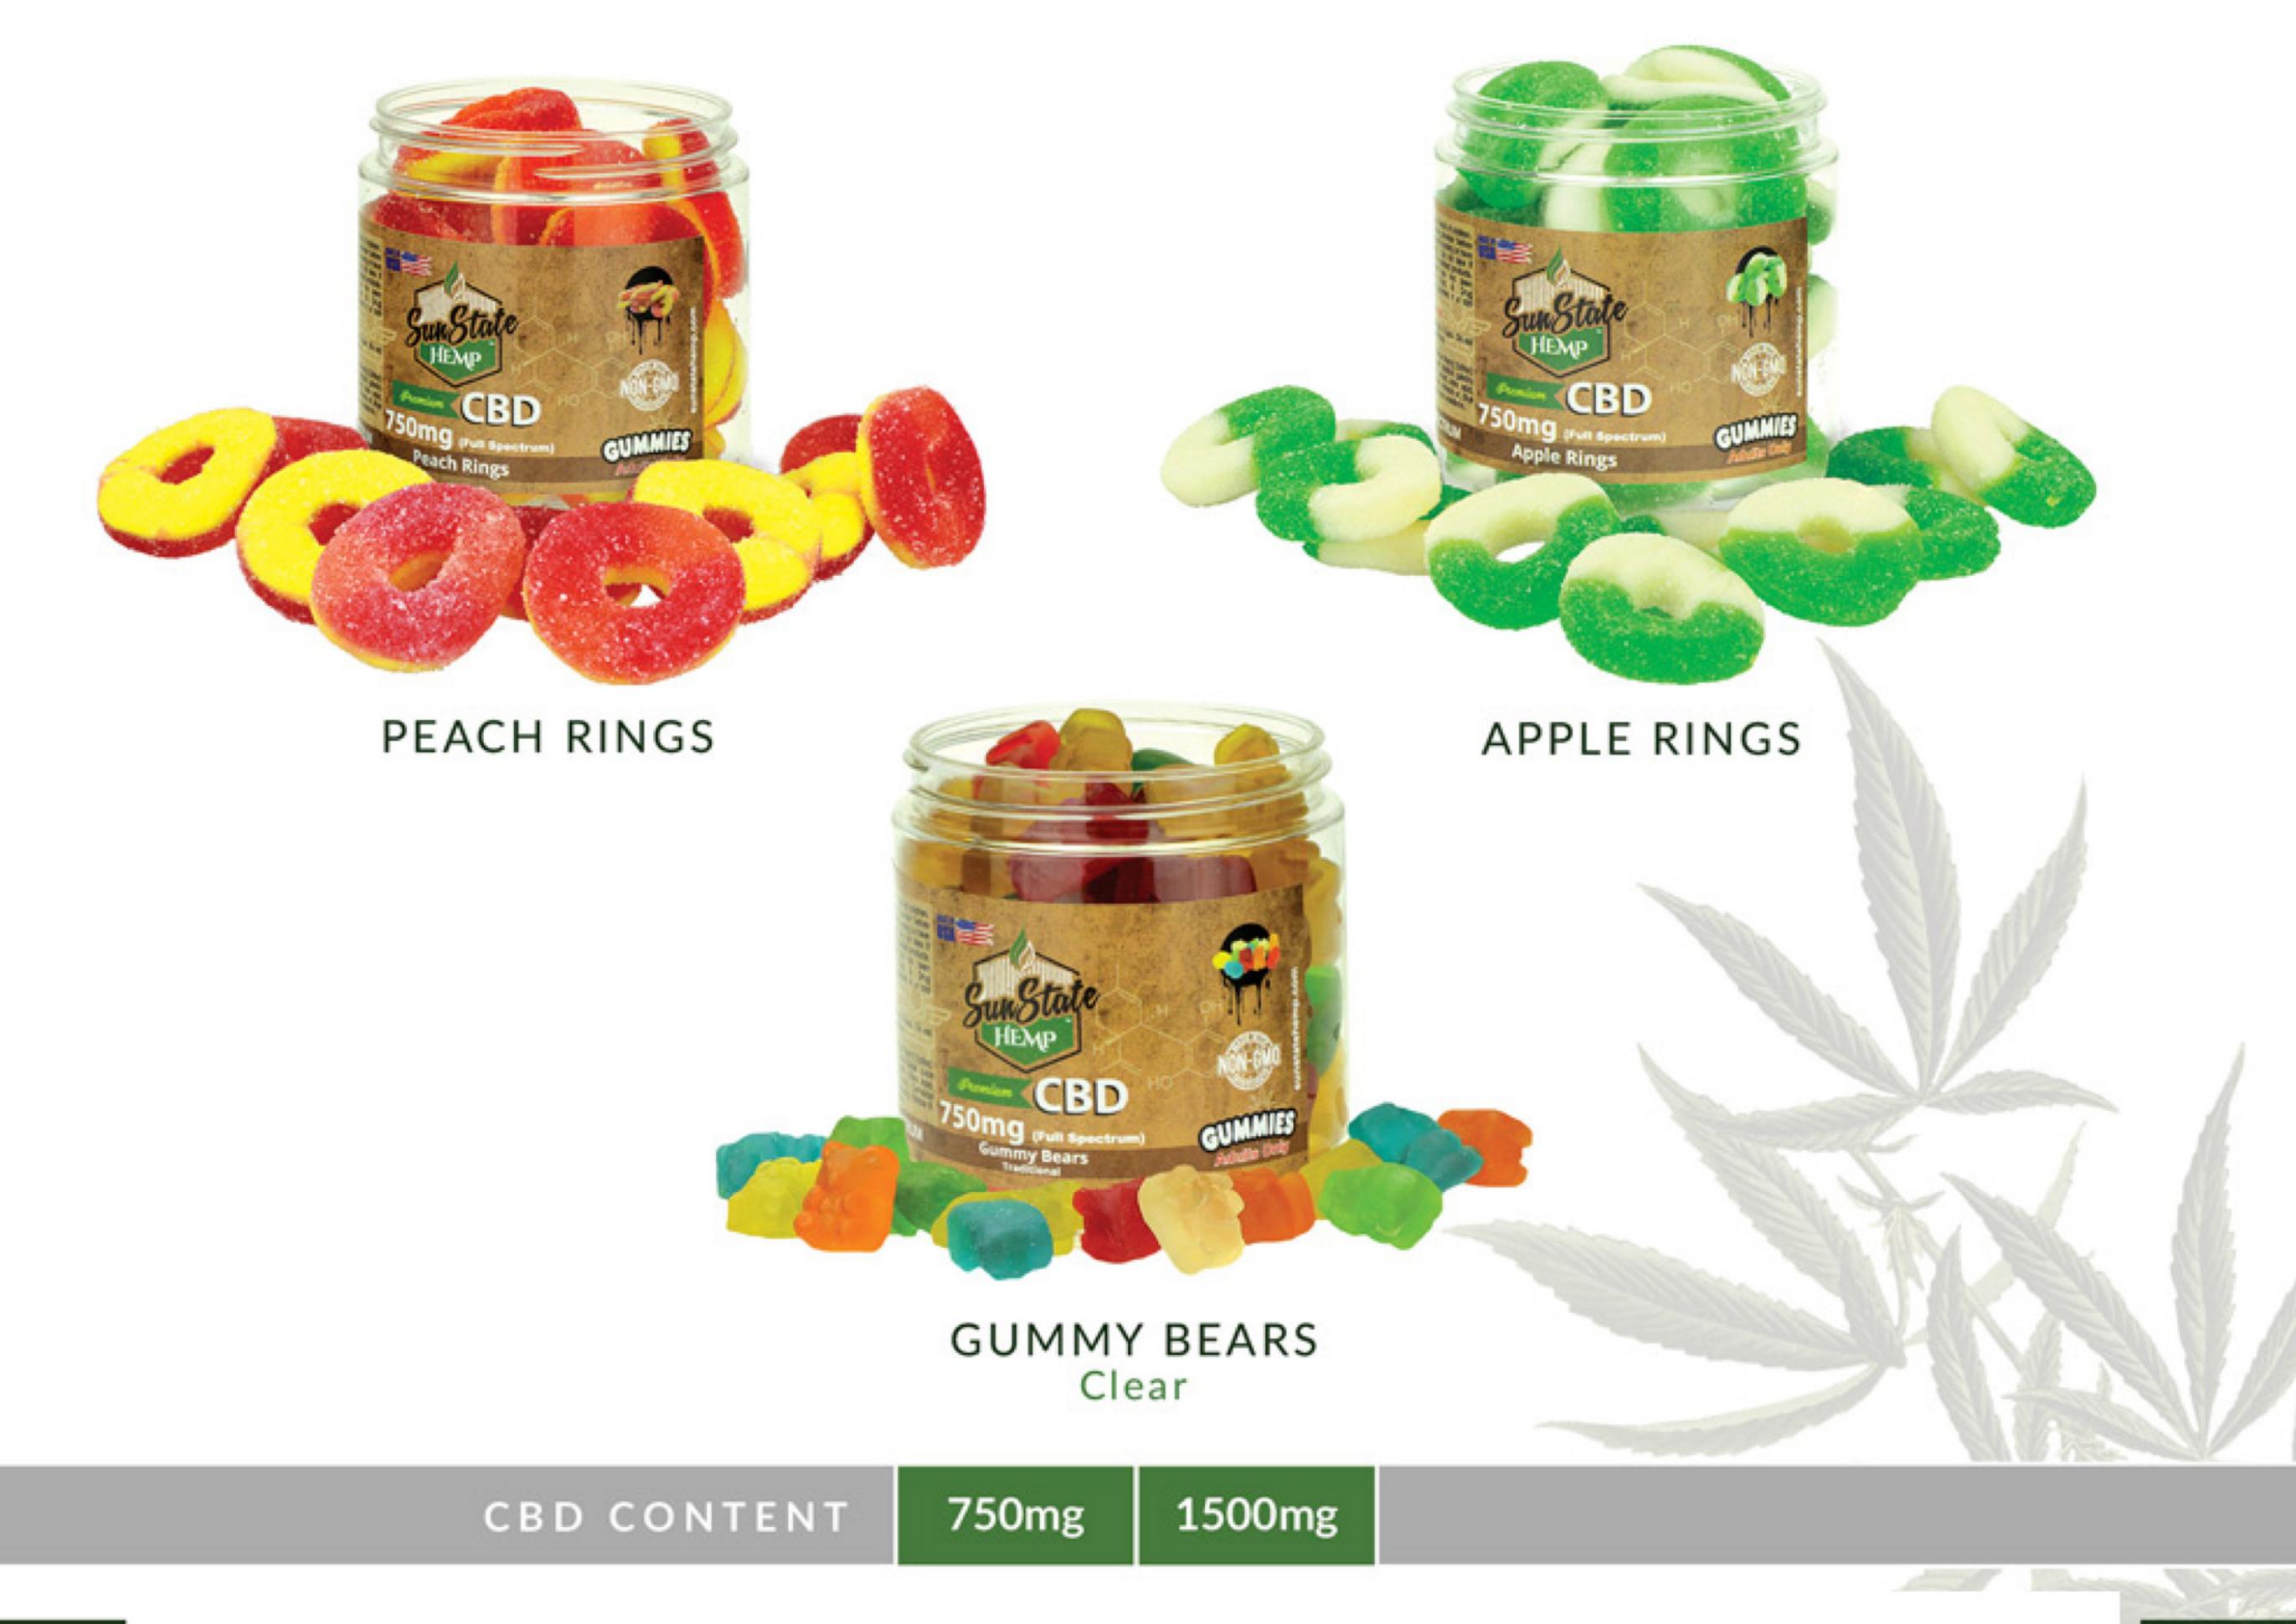

#### TRADITIONAL 1500MG CBD GUMMIES •

#### APPLE RINGS

BLUE RASPBERRY RINGS

GUMMY BEARS Sugar Coated

GUMMY BEARS Clear

FRUIT SLICES

PEACH RINGS

SOUR PACKS

STRAWBERRY RINGS

#### CBD CONTENT

#### GUMMY BEARS

Sun State Hemp takes this classic treat to the next level with the inclusion of pure CBD hemp oil.