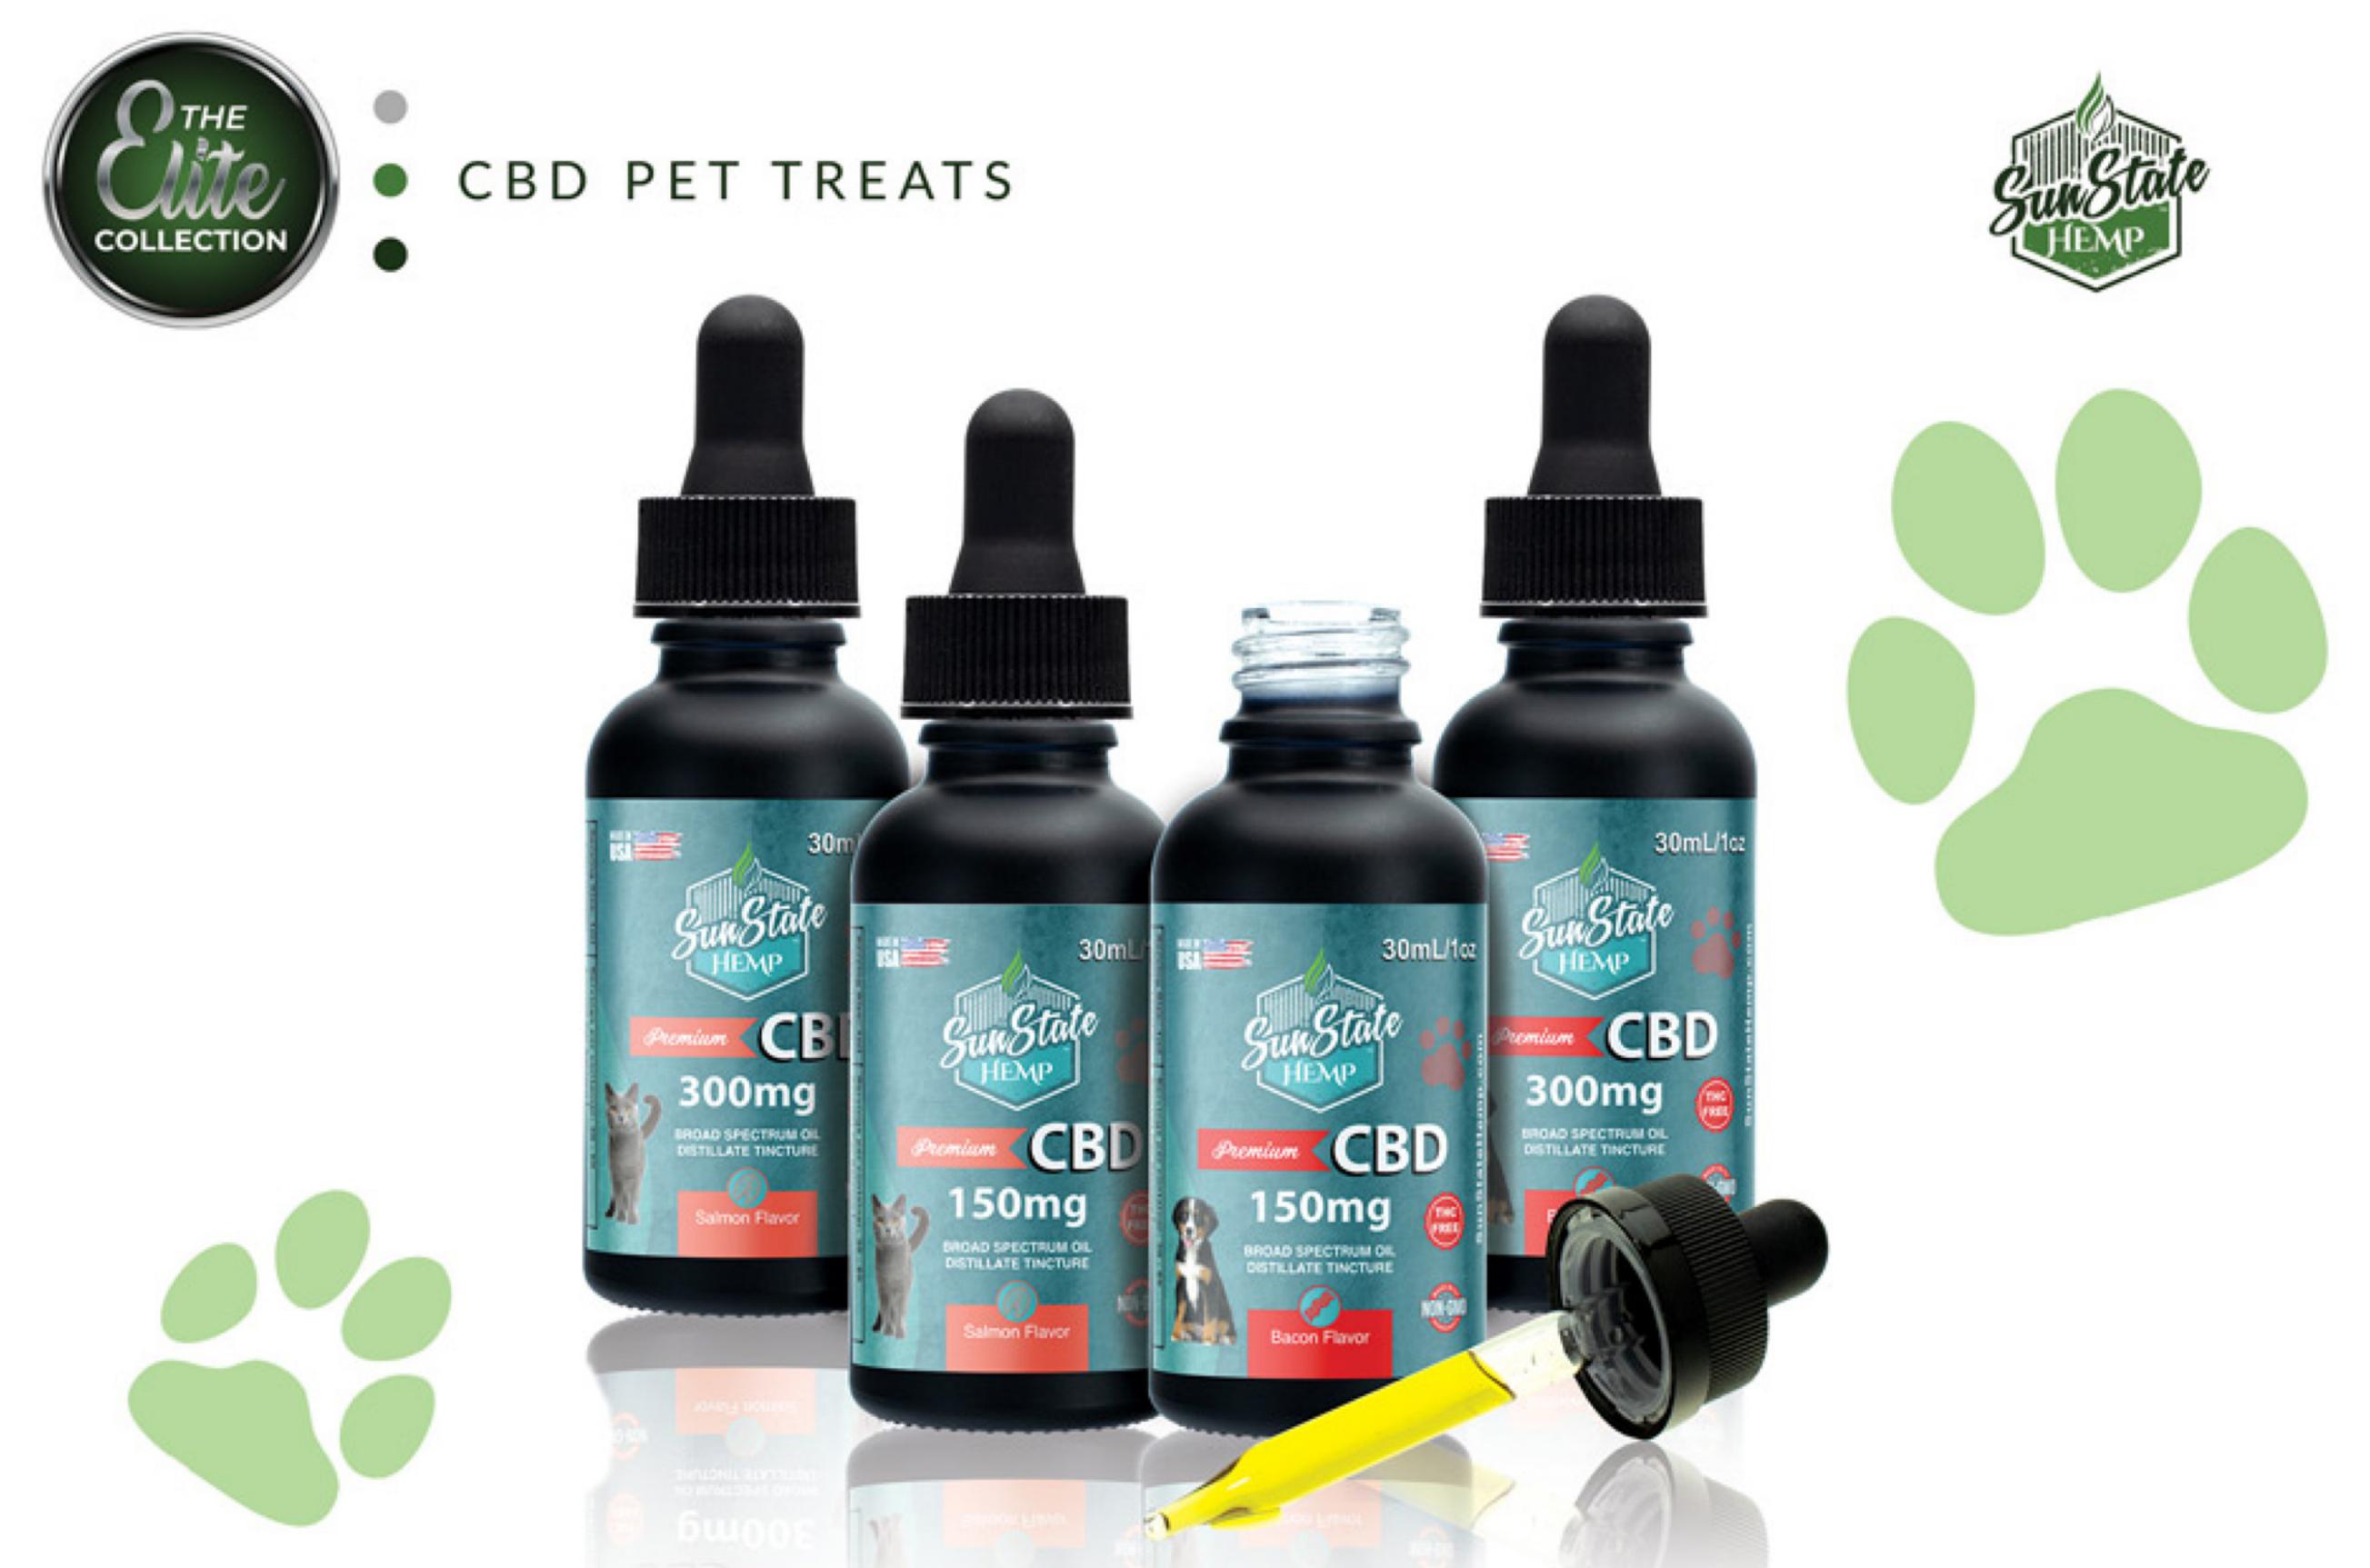

#### CBD BROAD SPECTRUM PET TINCTURES SALMON FLAVOR FOR CATS | BACON FLAVOR FOR DOGS

Your favorite four-legged friend can now enjoy satisfying CBD just like you do with our Broad Spectrum Pet Tinctures. With no THC and a variety of natural cannabinoids, our pet-friendly tinctures are an ideal treat for those long car-rides and anxious days.

CBD CONTENT 150mg 300mg

Steak

Premium (EBD

200mg

Pigs in a Blanket