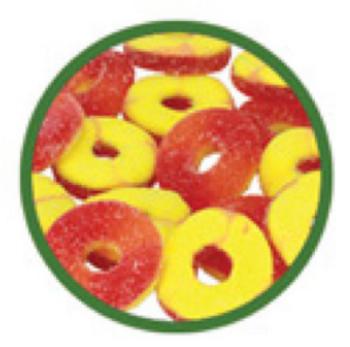

PEACH RINGS

Net Wt 121 oz / 3420

A STREET

PEACH RINGS

**BLUE RASPBERRY** RINGS

CBD CONTENT

#### PEACH RINGS

**BLUE RASPBERRY** RINGS