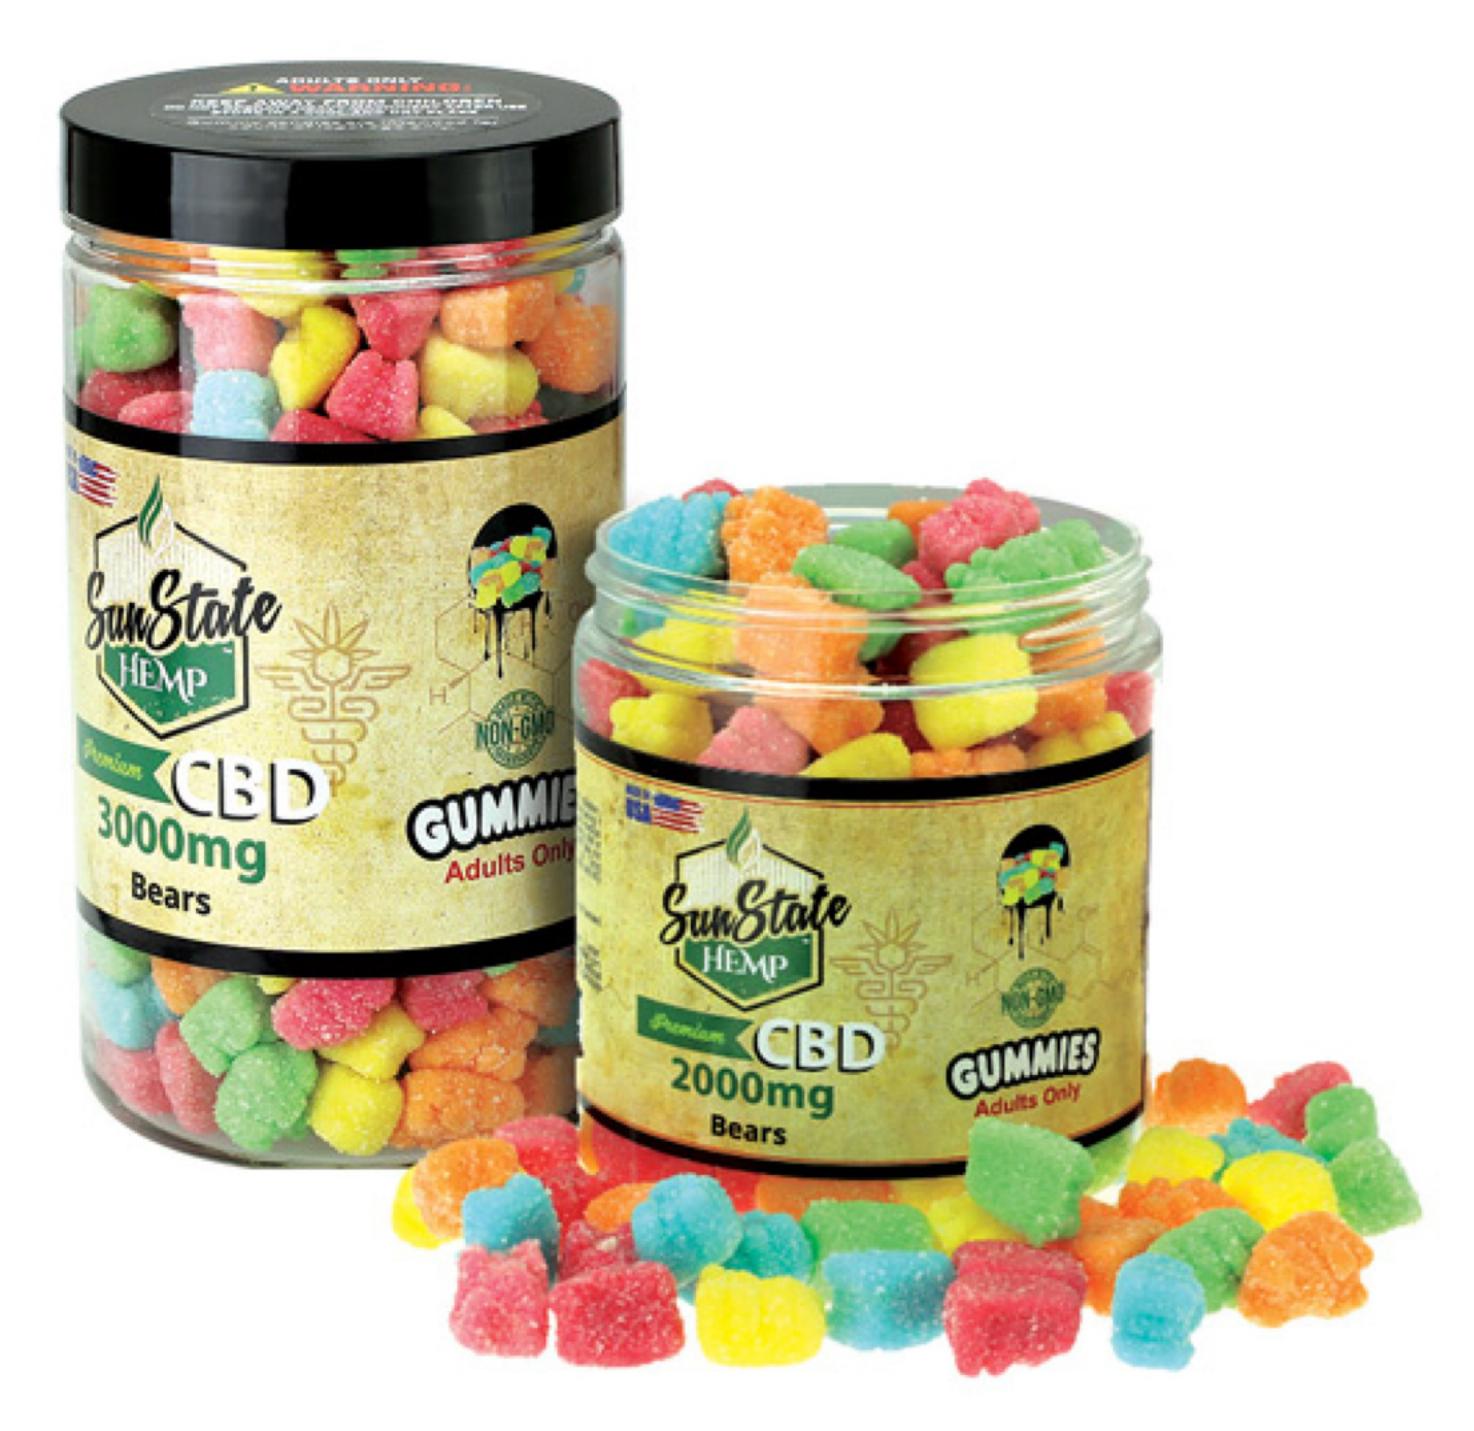

#### TRADITIONAL 1500MG CBD GUMMIES •

#### APPLE RINGS

BLUE RASPBERRY RINGS

GUMMY BEARS Sugar Coated

GUMMY BEARS Clear

FRUIT SLICES

PEACH RINGS

SOUR PACKS

STRAWBERRY RINGS

#### CBD CONTENT

#### GUMMY BEARS

Sun State Hemp takes this classic treat to the next level with the inclusion of pure CBD hemp oil.