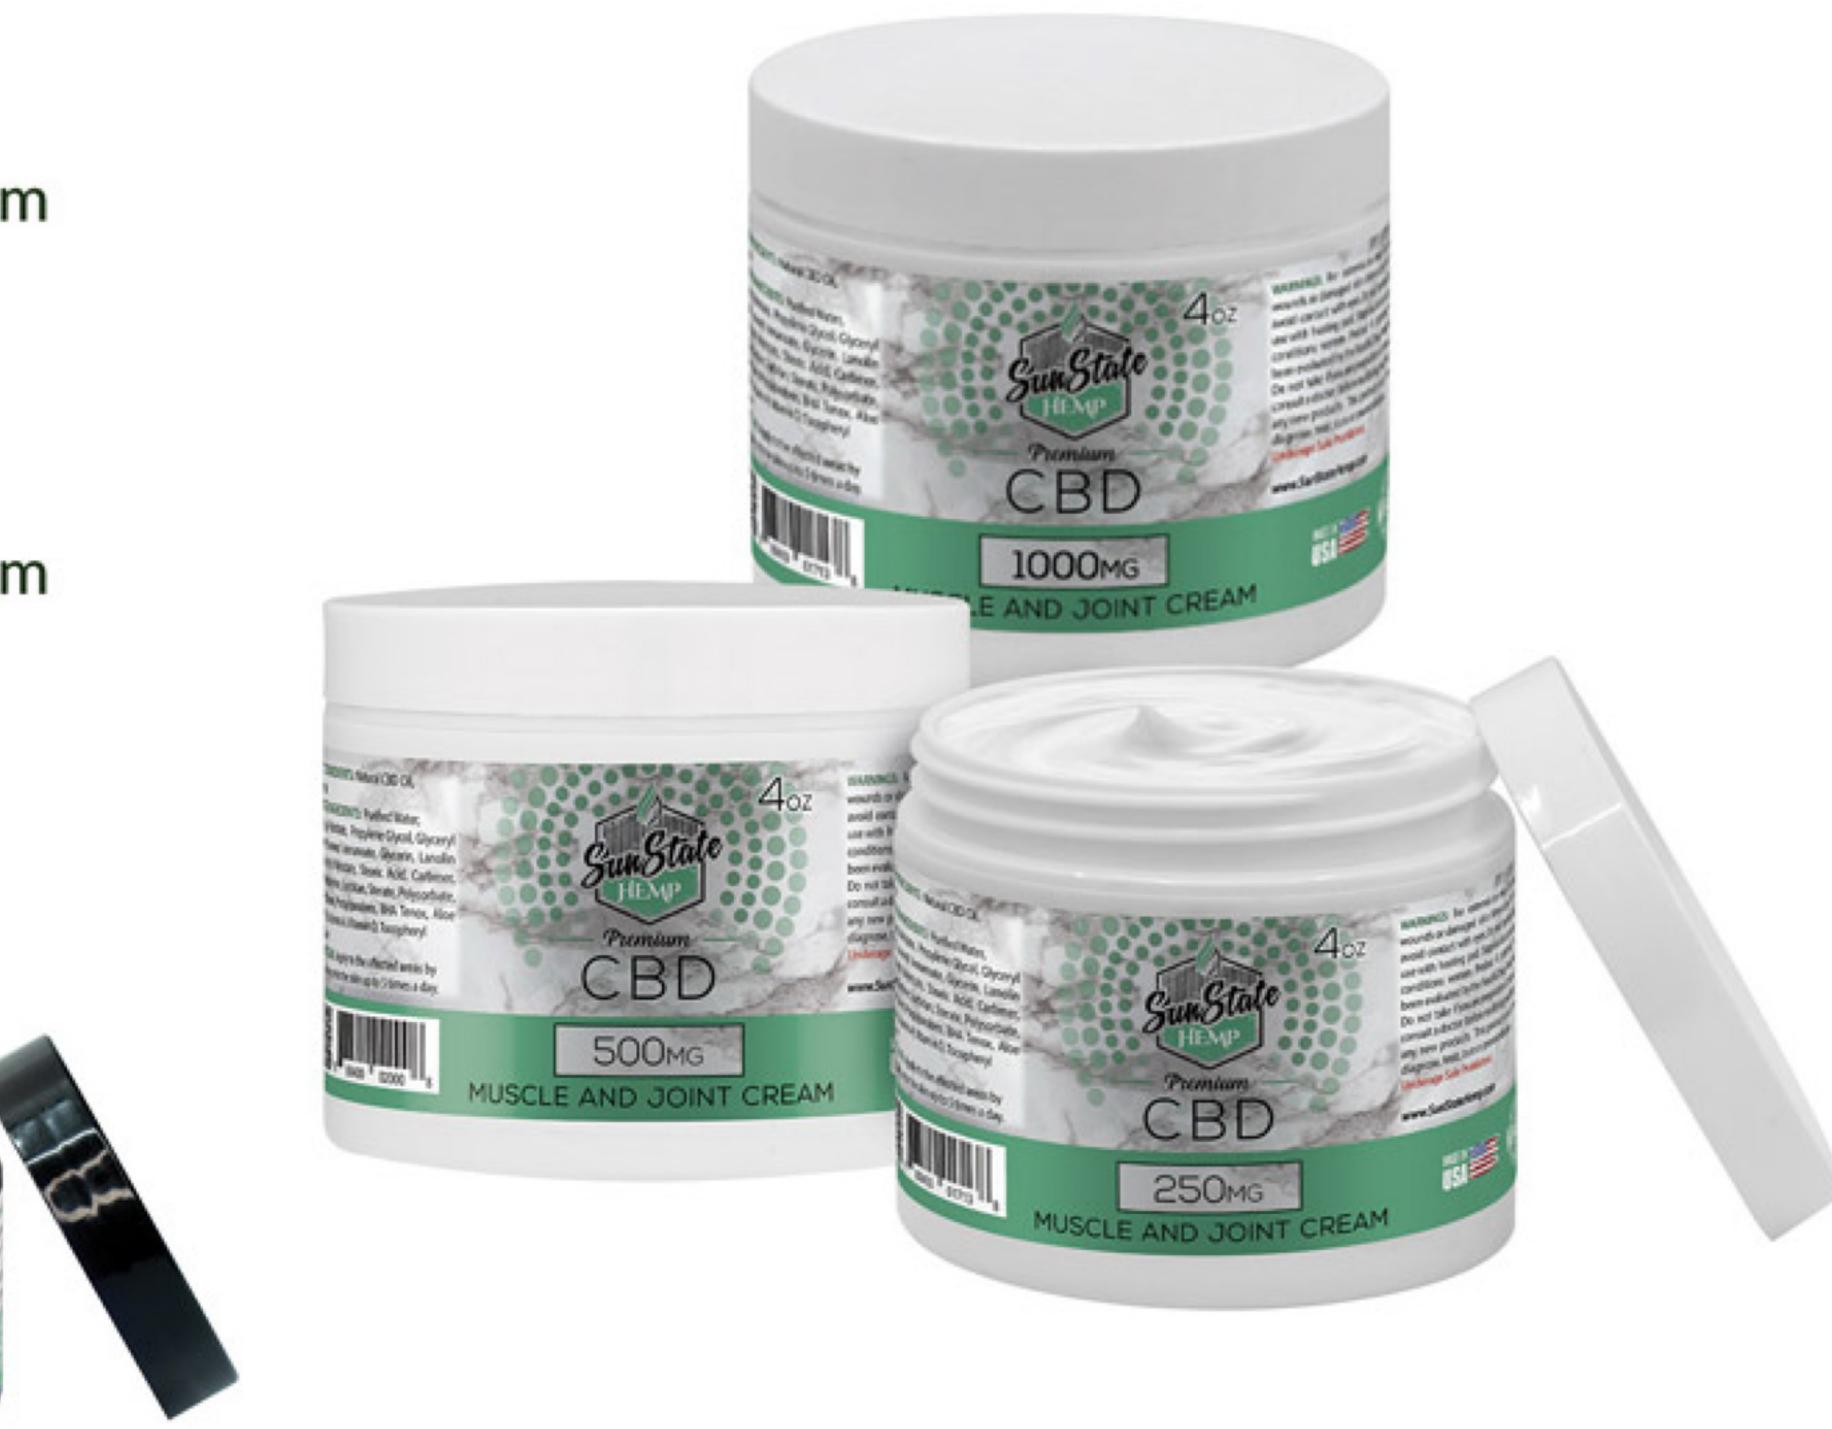

#### **Muscle and Joint Cream**

CBD CONTENT: 100mg per Container 1oz.

#### Muscle and Joint Cream

CBD CONTENT: 250mg | 500mg | 1000mg per Container 4oz.

100MG CBD

USCLE AND JOINT CREA

1000mg

#### When your aching limbs need support the most, our CBD Muscle and Joint Cream and Roll-On help you recuperate.