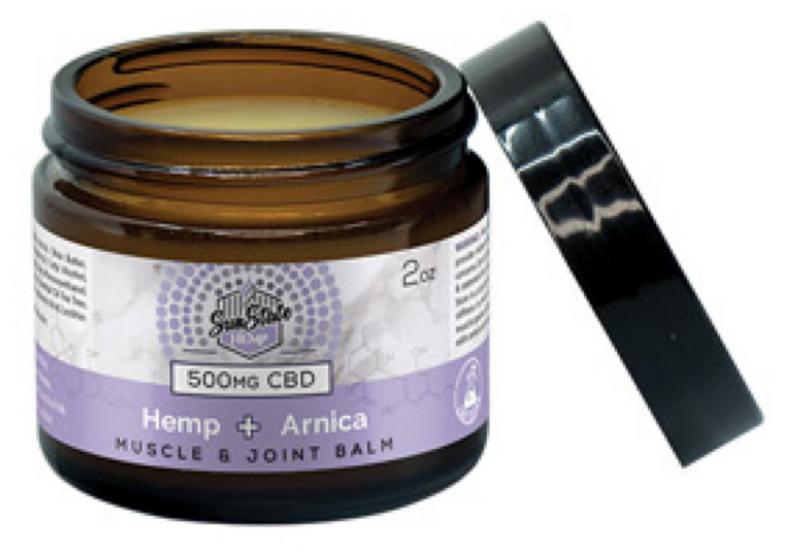

#### Moringa + Lemongrass **Muscle and Joint Balm**

CBD CONTENT: 1200mg per Container 2oz.

CBD CONTENT: 500mg per Container 2oz.

Our CBD Balms offer incredible soothing when you need relief from life's stresses.