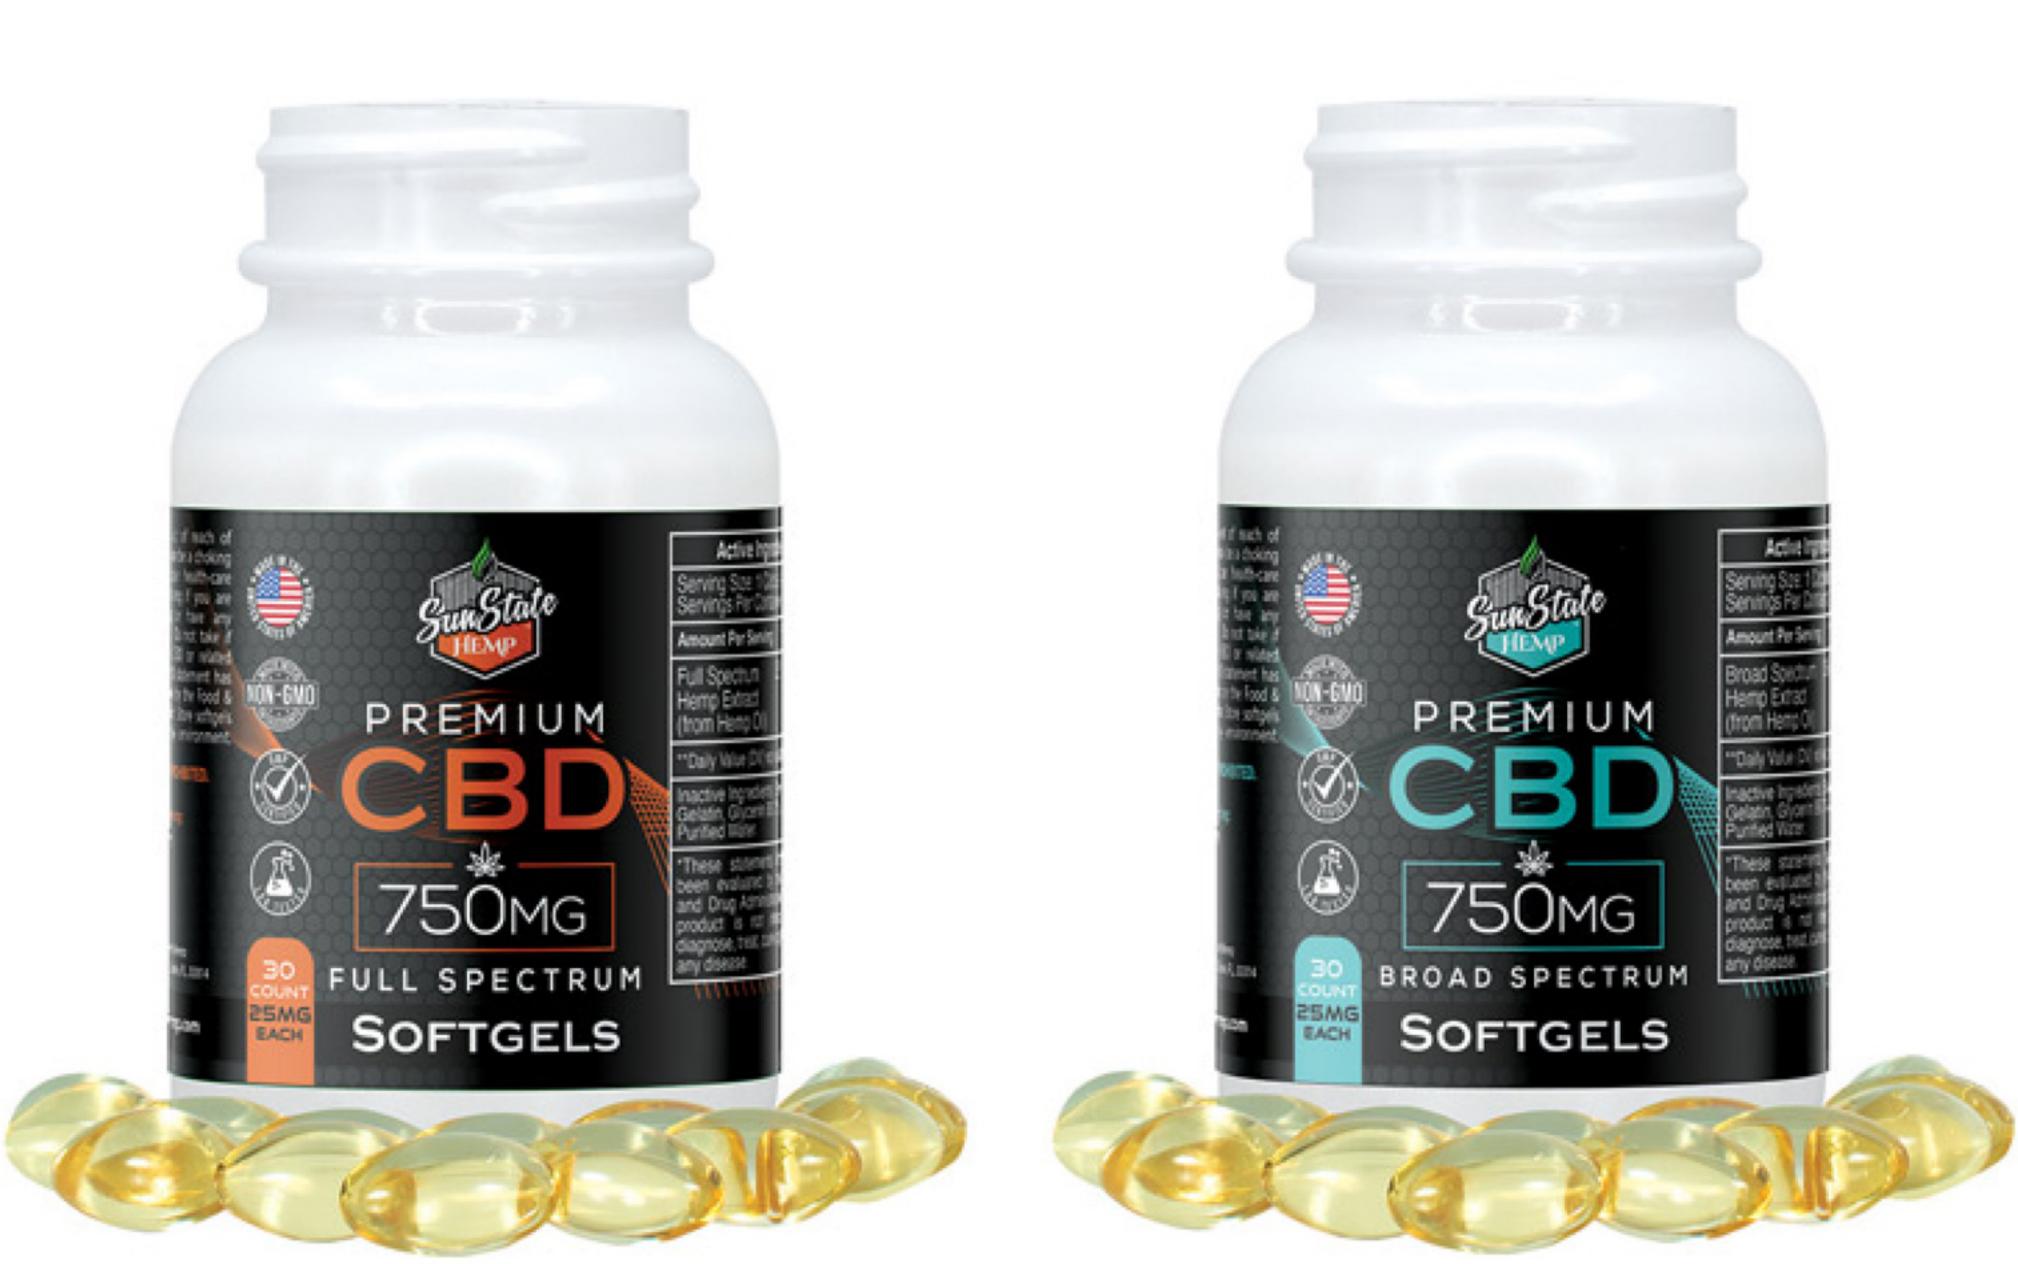

# CBD SOFTGELS

Softgels offer rapid absorption and are easier to swallow than capsules or tablets. Our full spectrum softgels contain all the natural cannabinoids found the hemp plant, including CBD, CBC, CBG, and trace amounts of THC. Our broad spectrum softgels offer the same convenience and wide range of cannabinoids, but use a unique THC-free formula.

#### CBD CONTENT