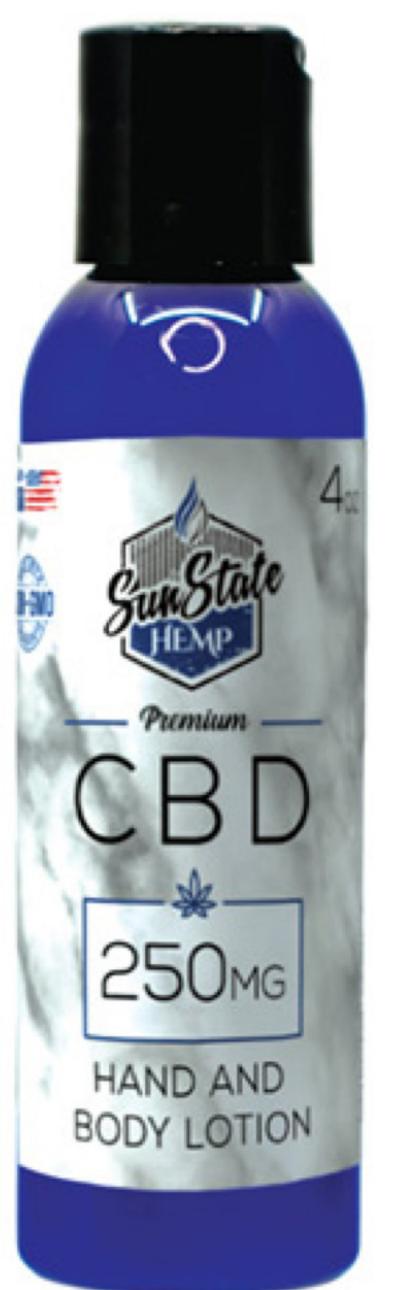

#### Hand and Body Lotion

CBD CONTENT: 250mg per Container 4oz.

Refreshing your skin has never been easier or more satisfying! Moisturize with our rich Hand and Body Lotion, and give ease to your dry, cracked feet with our Foot Therapy Cream.