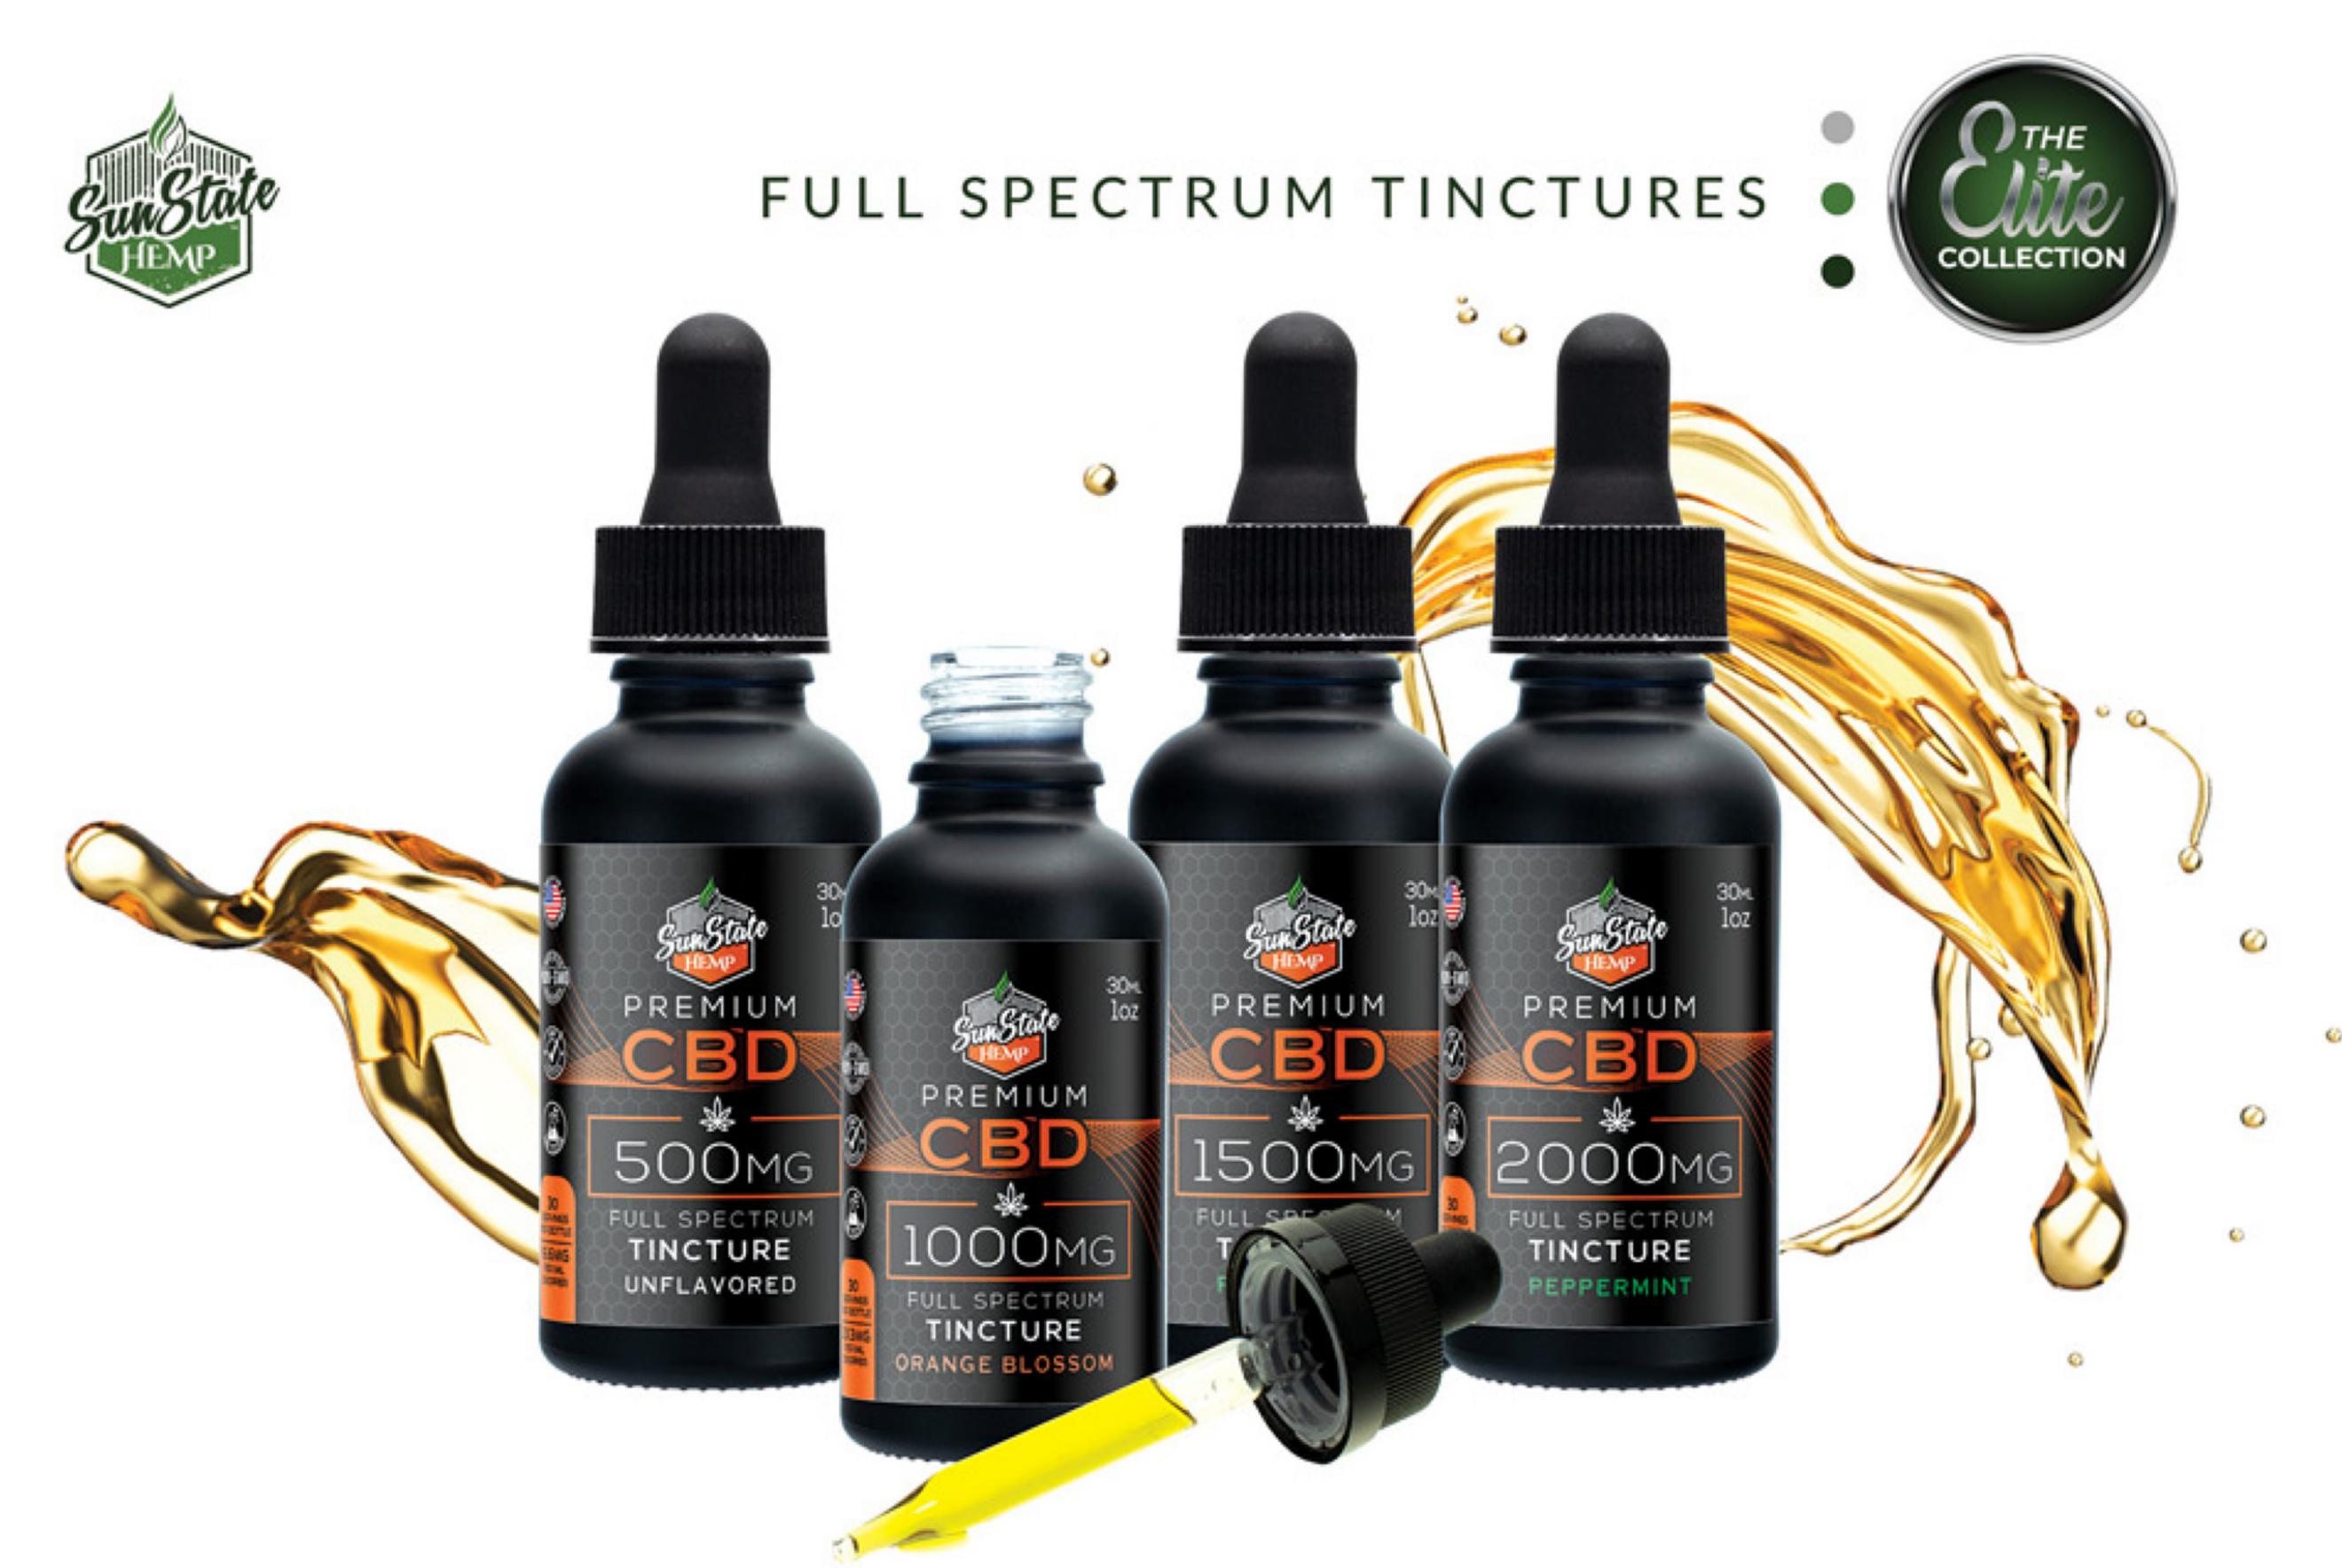

# FULL SPECTRUM TINCTURES

#### ORANGE BLOSSOM | PEPPERMINT | UNFLAVORED

Our smooth Full Spectrum Hempseed Oil Tinctures offer top-quality CBD and organic Hempseed oil for a truly natural, satisfying cannabinoid experience.

CBD CONTENT 500mg 1000mg 1500mg 2000mg