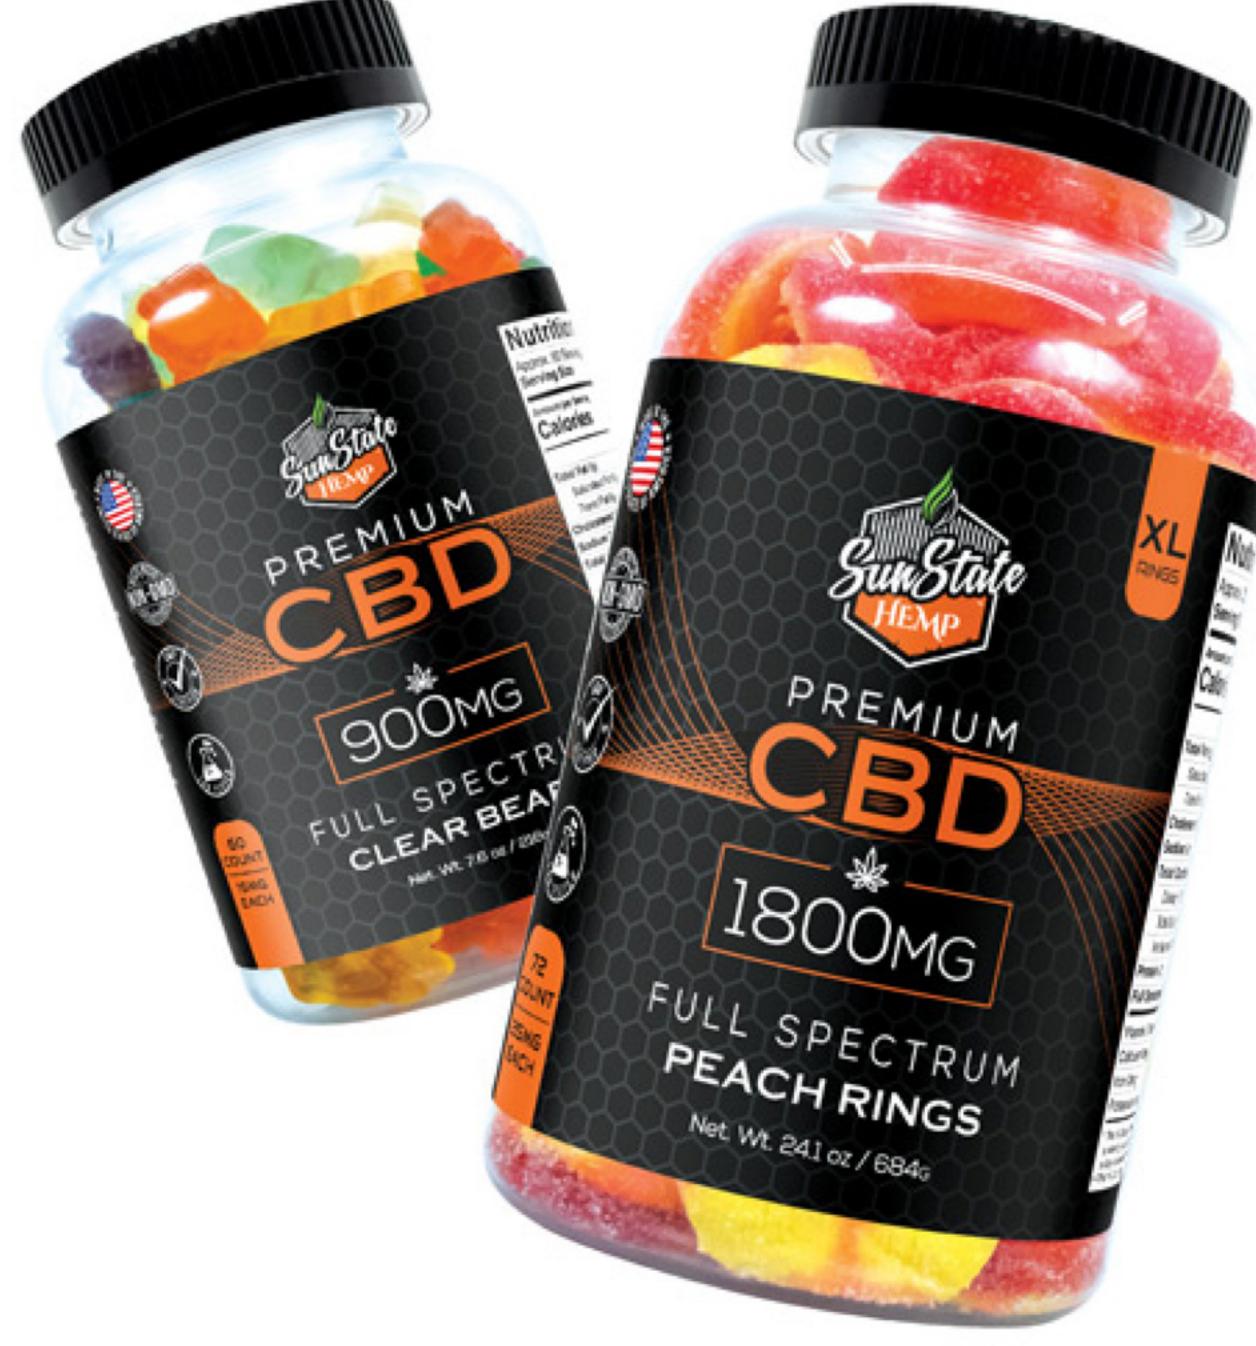

#### PREMIUM CBD GUMMIES

# NEW DESIGN ... Same Cireat Brand!

SOUR BEARS Sugar Coated

CLEAR BEARS

SOUR WORMS Sugar Coated

CLEAR WORMS

FRUIT SLICES Sugar Coated

SOUR PACKS

CBD CONTENT

600mg 12

1200mg 1

BI

1800mg

BLUE RASPBERRY RINGS

Net. Wt. 213oz / 604.8s

BD

90Õmg

PEACH RINGS

Net Wt 121 oz / 3420

A STREET

PEACH RINGS

**BLUE RASPBERRY** RINGS

CBD CONTENT