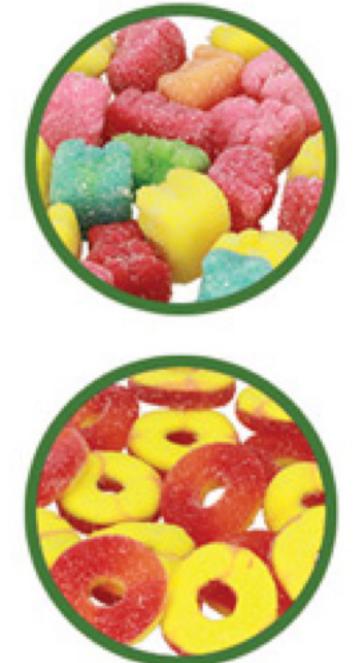

#### TRADITIONAL 1500MG CBD GUMMIES •

#### APPLE RINGS

BLUE RASPBERRY RINGS

GUMMY BEARS Sugar Coated

GUMMY BEARS Clear

FRUIT SLICES

PEACH RINGS

SOUR PACKS

STRAWBERRY RINGS

#### CBD CONTENT