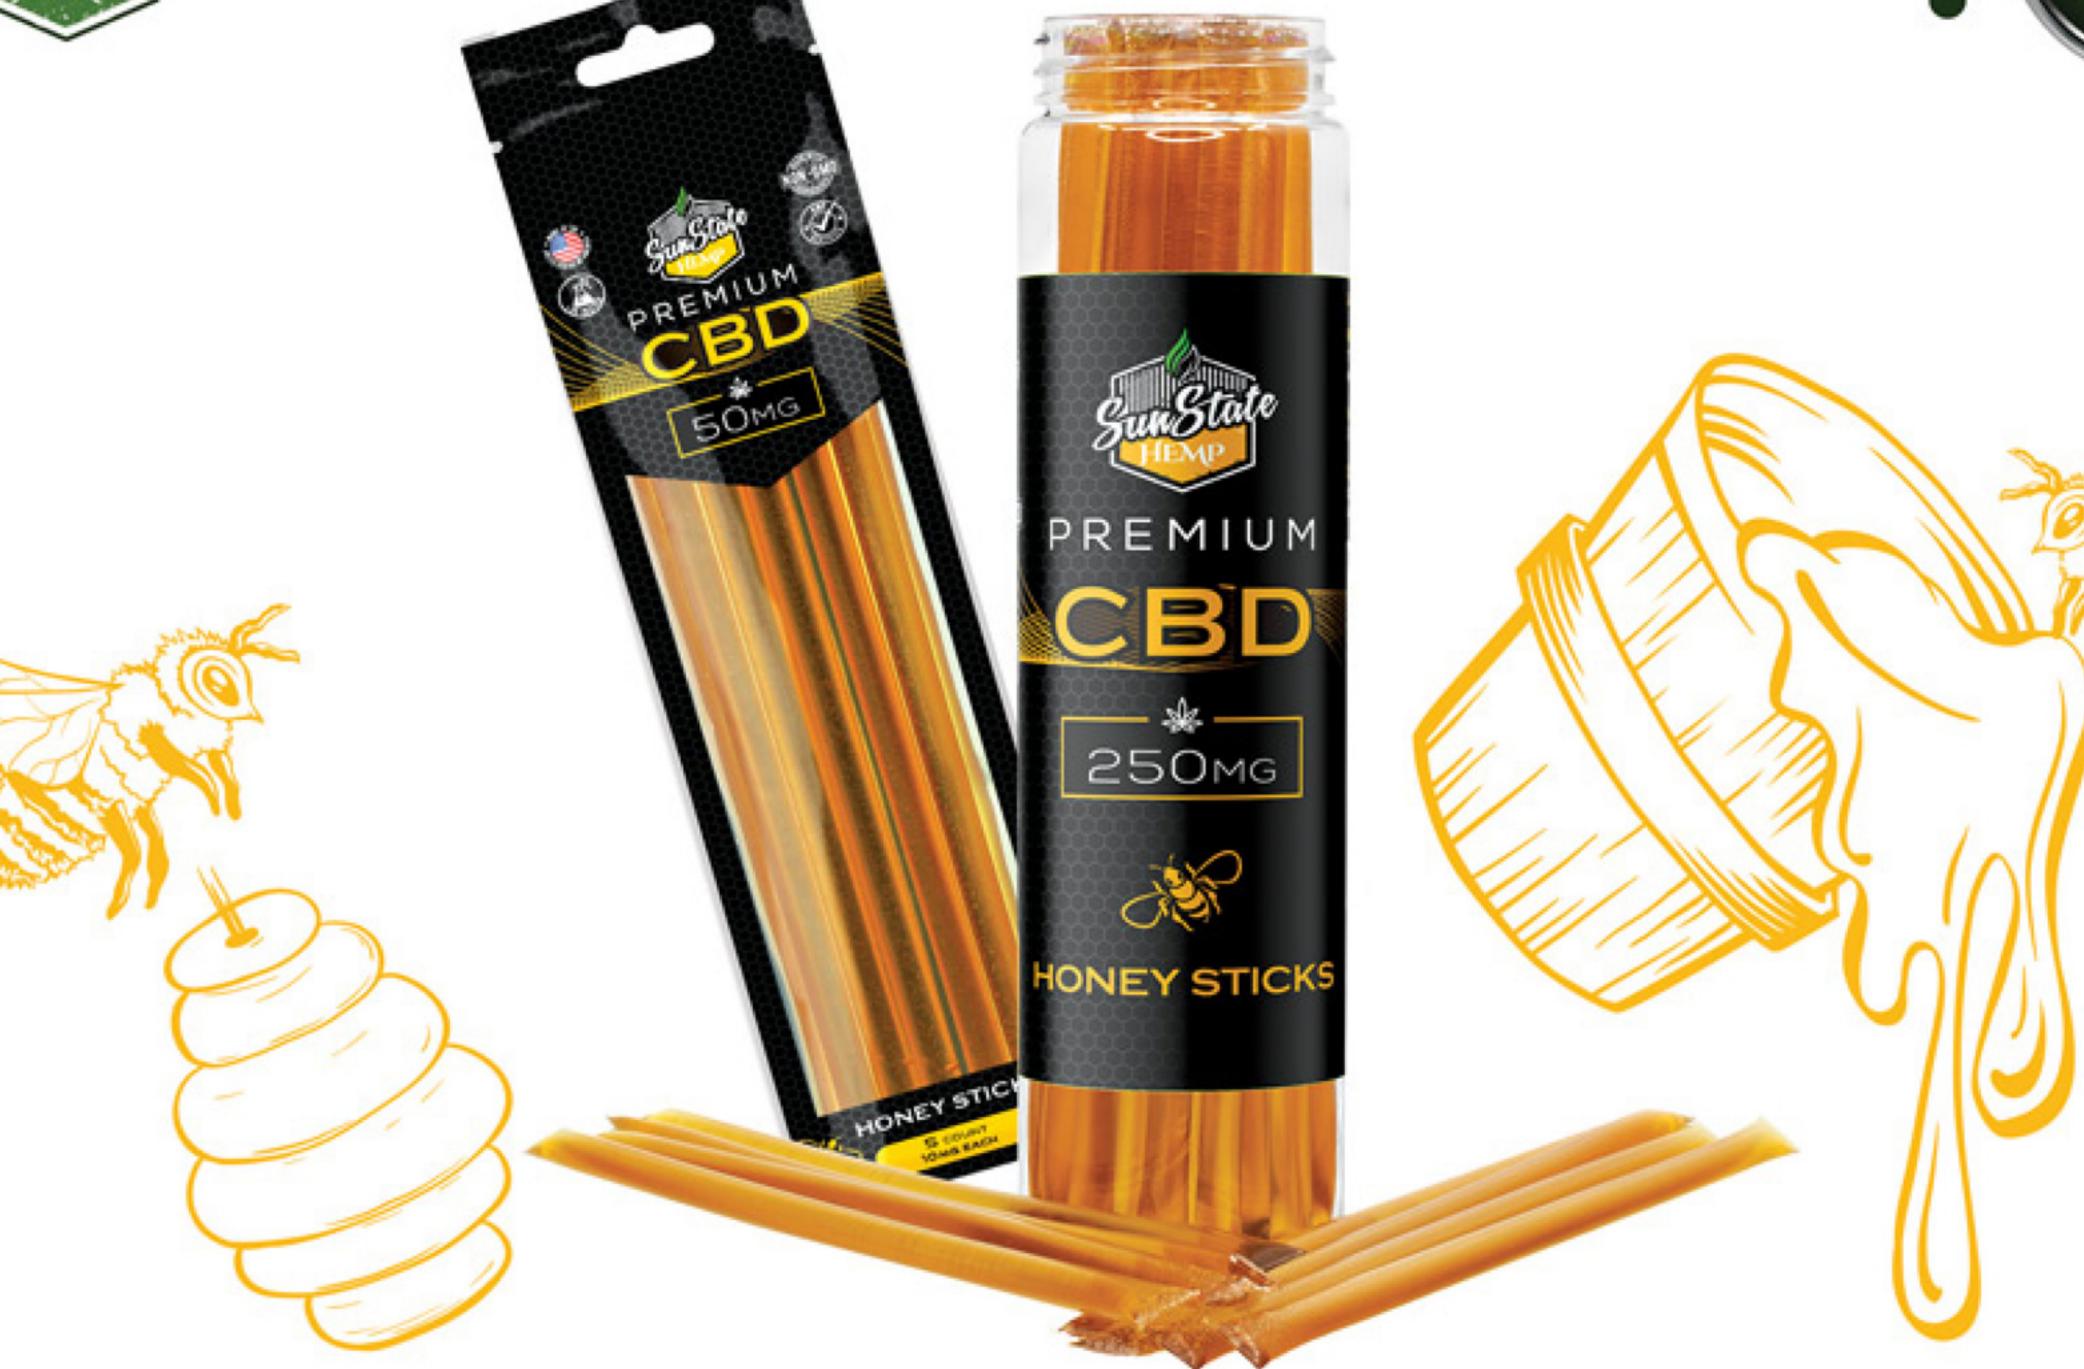

# CBD HONEY STICKS

Enjoy the soothing benefits of CBD the way nature intended with our CBD infused honey sticks. Smooth and delicious, each stick is packed with enough sweet, honey flavor to satisfy your sweet tooth while still providing the CBD oil benefits you expect from Sun State Hemp products. Honey sticks can be eaten directly or used as a sweetener for food and drinks, like coffee and tea.

CBD CONTENT

CBD CONTENT