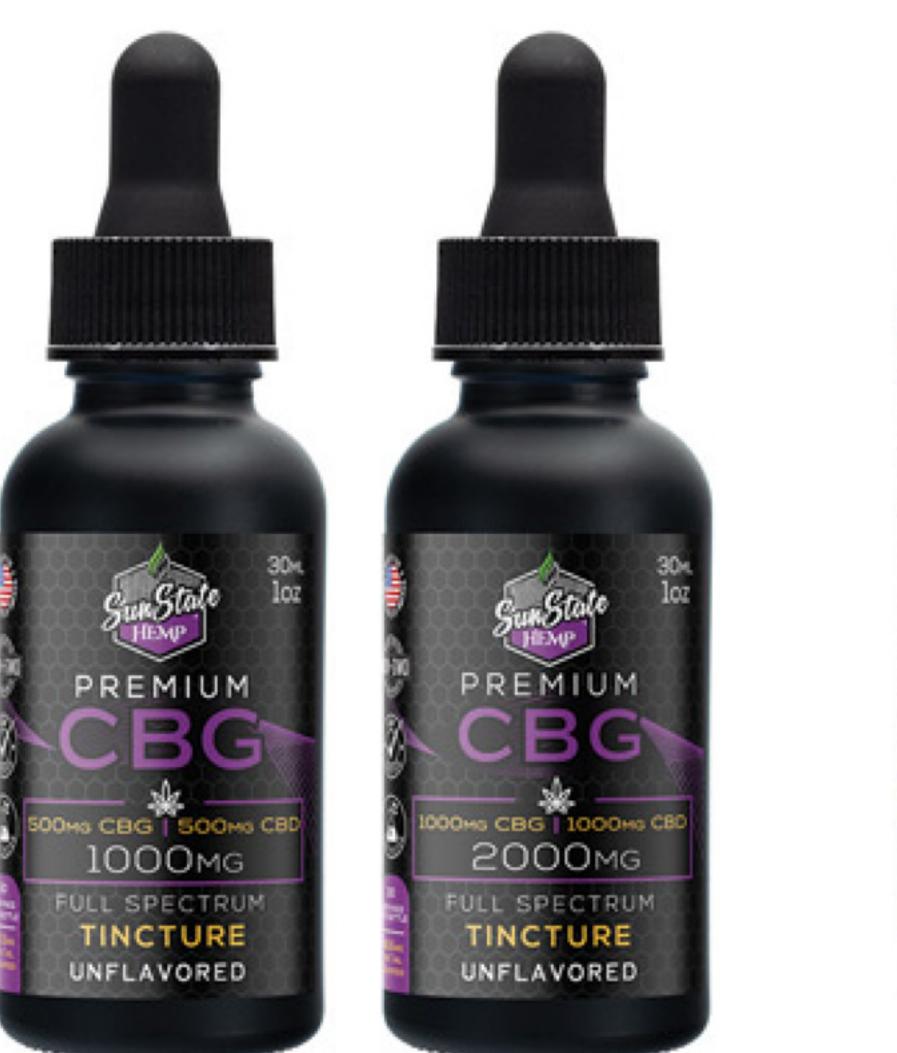

# PREMIUM CBD CBG PRODUCTS

#### FULL SPECTRUM WAX CRUMBLE | SOFTGELS | MUSCLE & JOINT CREAM

Combining the versatile qualities of CBG with the power of CBD, our new cutting-edge CBG products are the perfect way to get the raw, natural benefits of the hemp plant.

#### CBD|CBG TINCTURES & GUMMIES

#### FULL SPECTRUM TINCTURES & GUMMIES

Combining the versatile qualities of CBG with the power of CBD, our new cutting-edge CBG products are the perfect way to get the raw, natural benefits of the hemp plant.