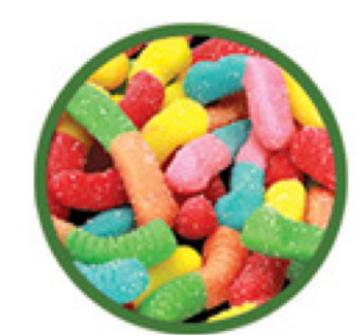

#### 150MG CBD GUMMY BAGS BLUE RASPBERRY RINGS | SOUR BEARS | SOUR PACKS | PEACH RINGS Pick up one of our Grab n' Go CBD Isolate Gummy Bags

for a sweet treat when you're on the go!

150mg

#### CBD CONTENT