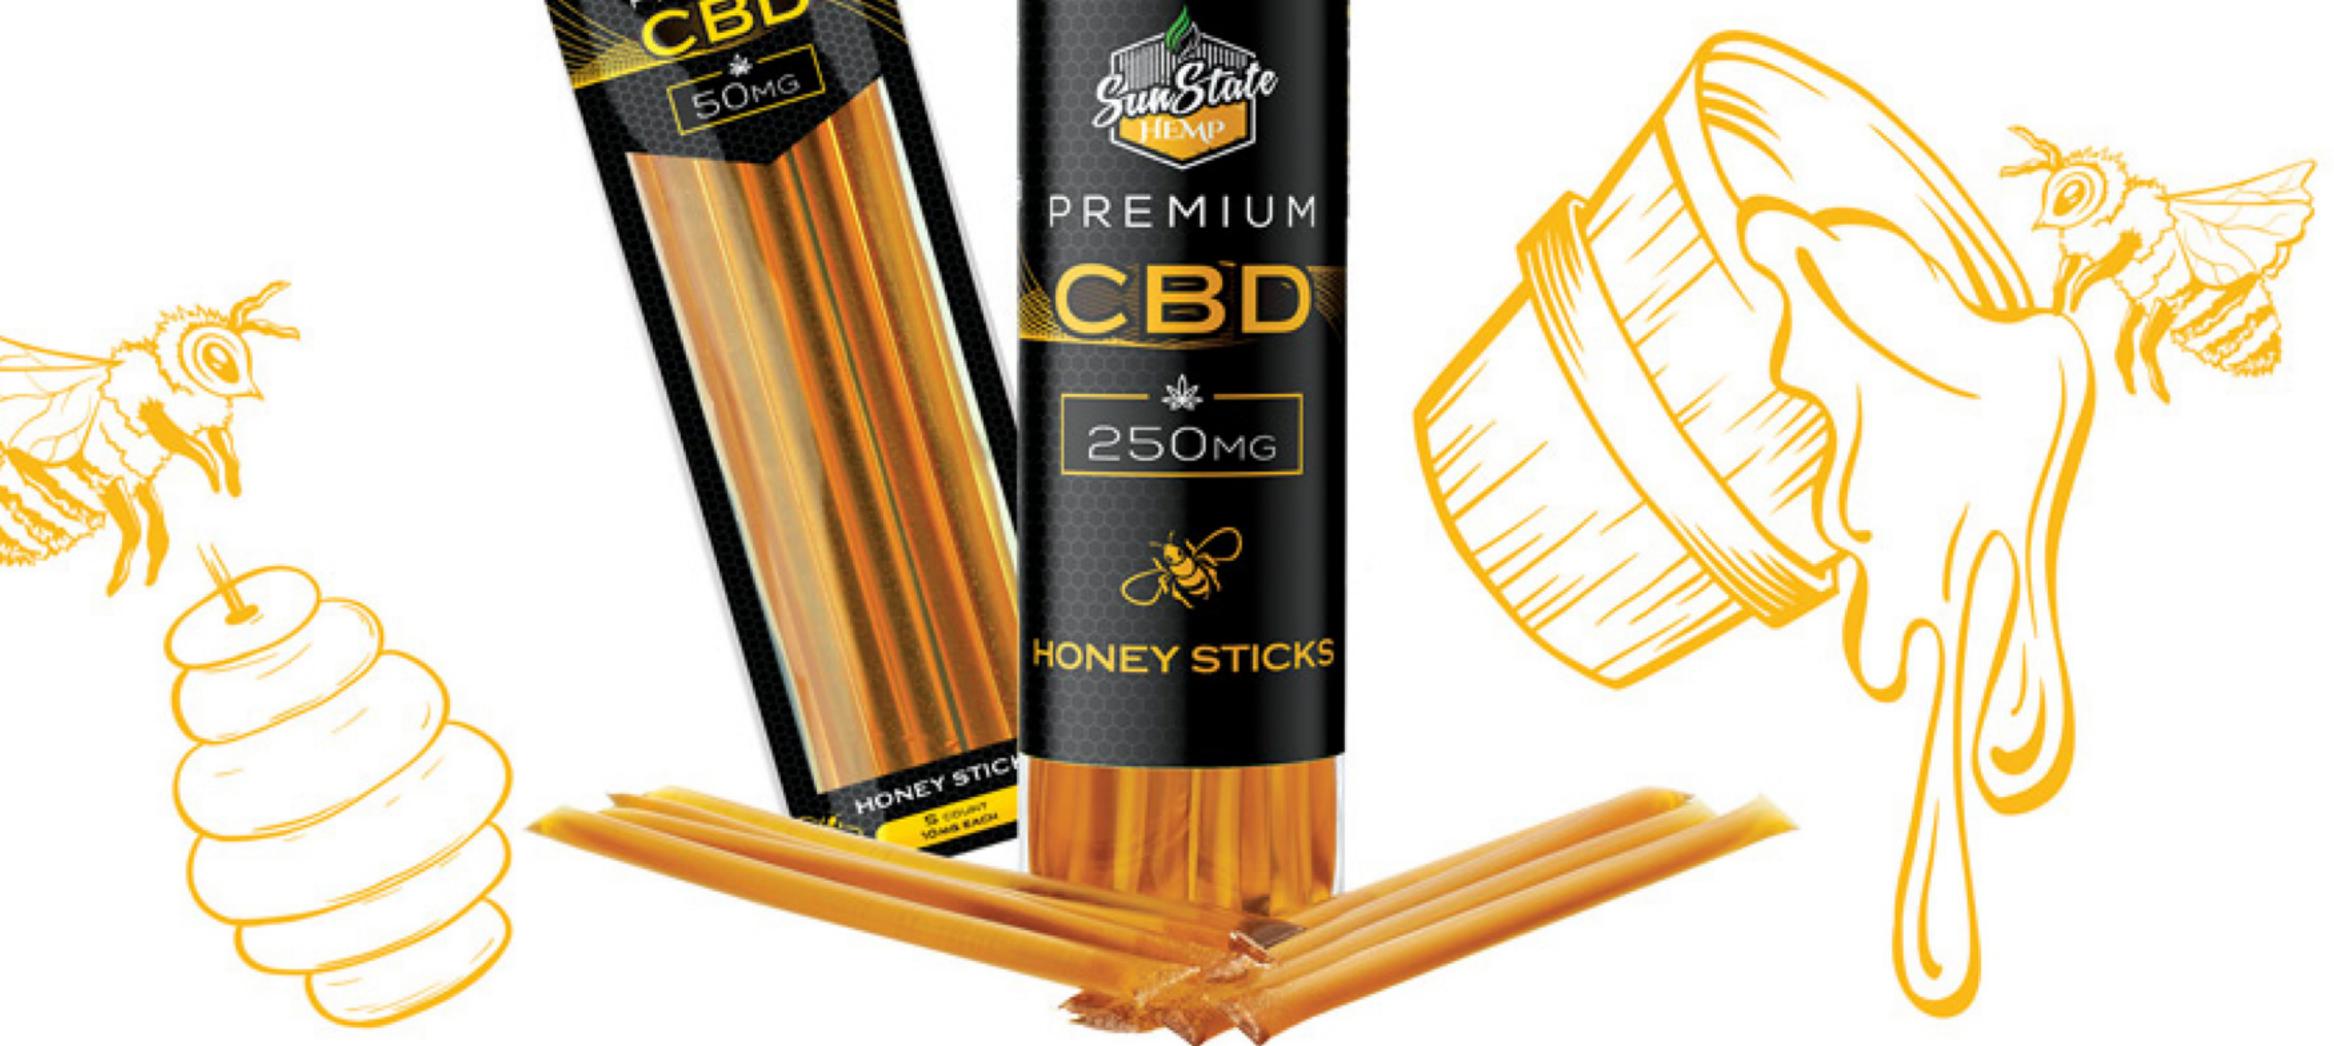

# CBD HONEY STICKS

Enjoy the soothing benefits of CBD the way nature intended with our CBD infused honey sticks. Smooth and delicious, each stick is packed with enough sweet, honey flavor to satisfy your sweet tooth while still providing the CBD oil benefits you expect from Sun State Hemp products. Honey sticks can be eaten directly or used as a sweetener for food and drinks, like coffee and tea.

CBD CONTENT

CBD CONTENT