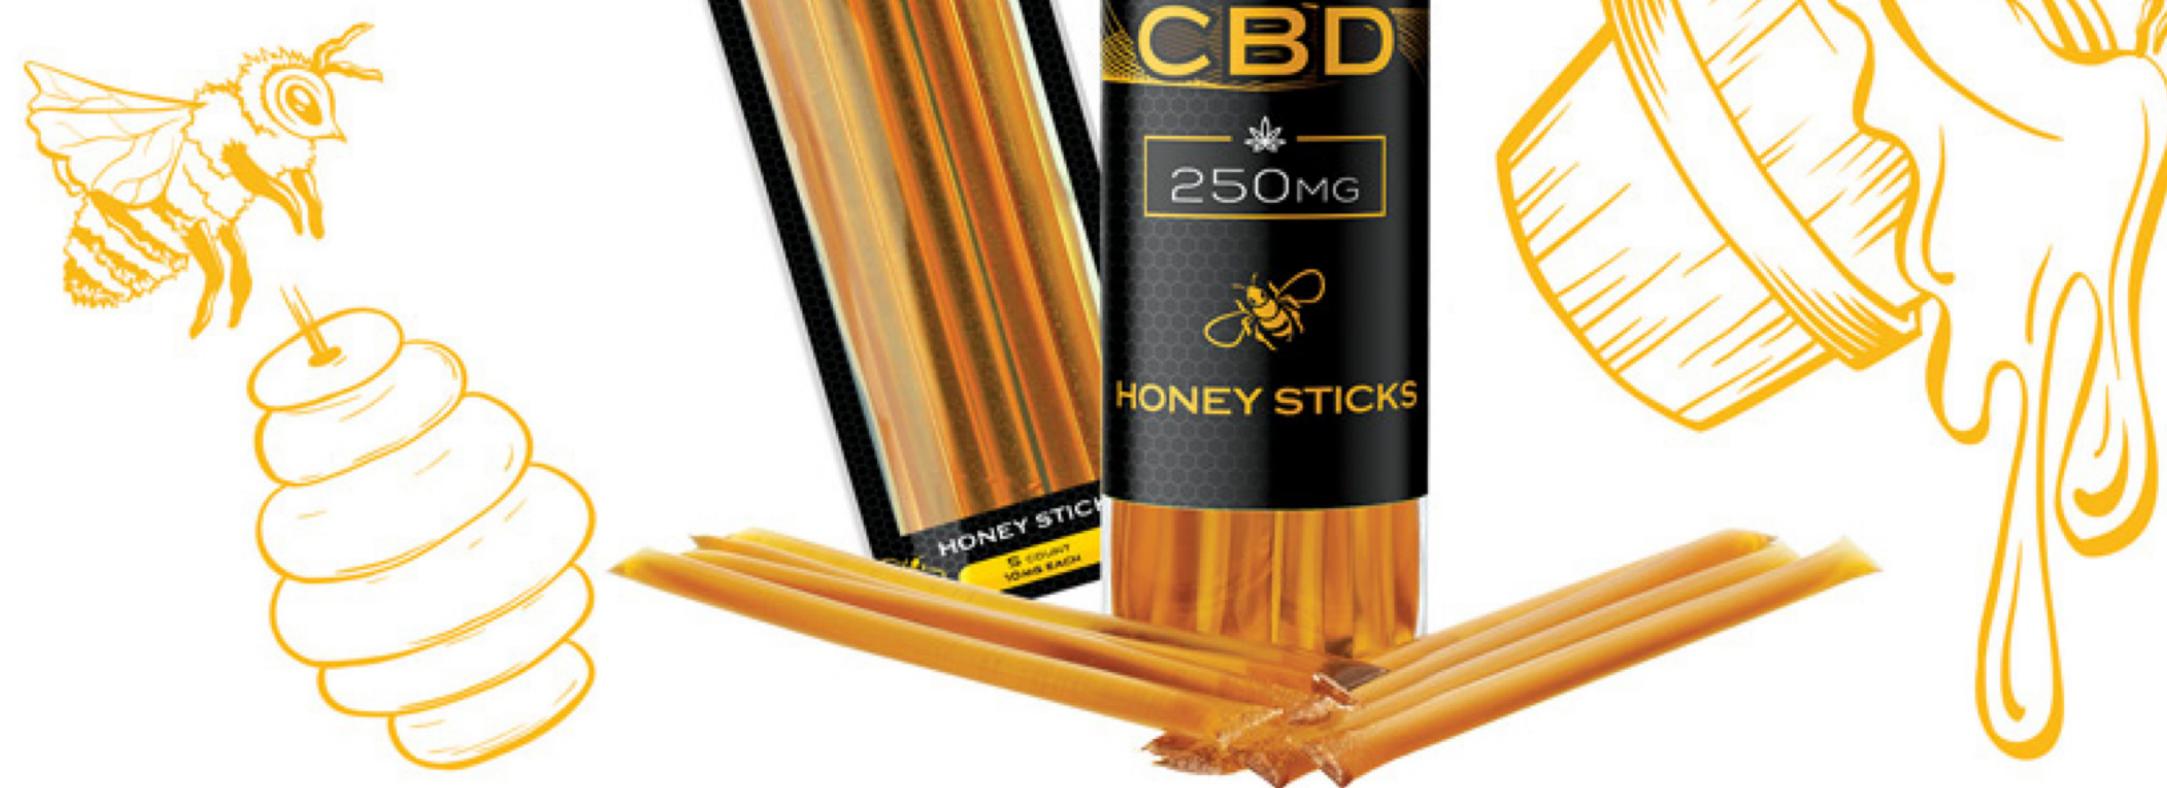

# CBD HONEY STICKS

Enjoy the soothing benefits of CBD the way nature intended with our CBD infused honey sticks. Smooth and delicious, each stick is packed with enough sweet, honey flavor to satisfy your sweet tooth while still providing the CBD oil benefits you expect from Sun State Hemp products. Honey sticks can be eaten directly or used as a sweetener for food and drinks, like coffee and tea.

CBD CONTENT

CBD CONTENT