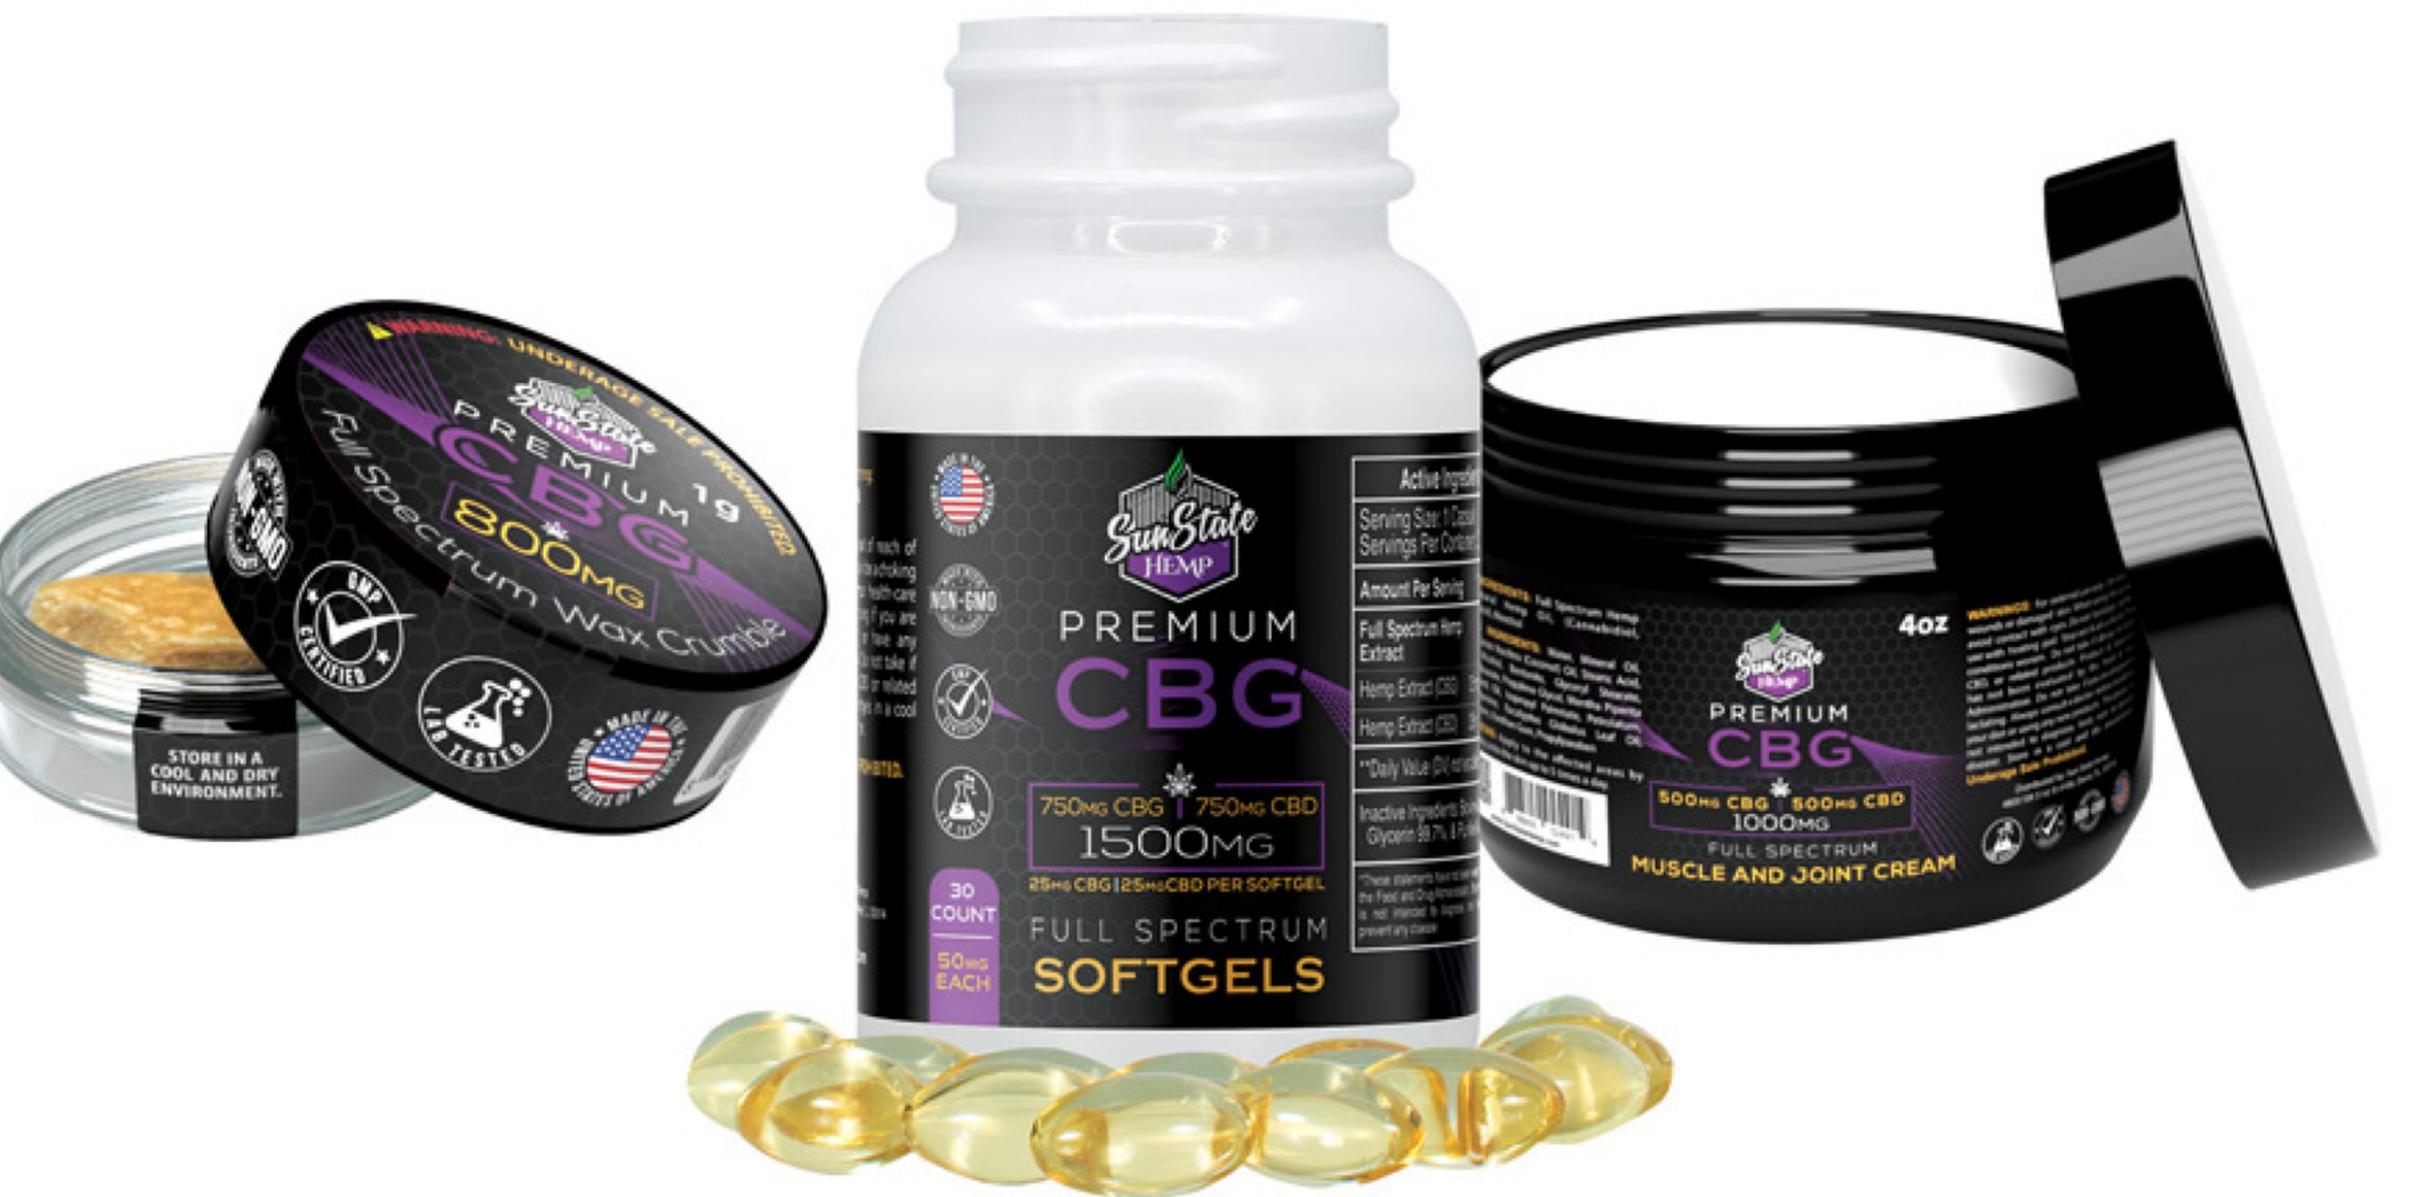

#### FULL SPECTRUM WAX CRUMBLE | SOFTGELS | MUSCLE & JOINT CREAM

Combining the versatile qualities of CBG with the power of CBD, our new cutting-edge CBG products are the perfect way to get the raw, natural benefits of the hemp plant.

1500mg

1000mg

600mg