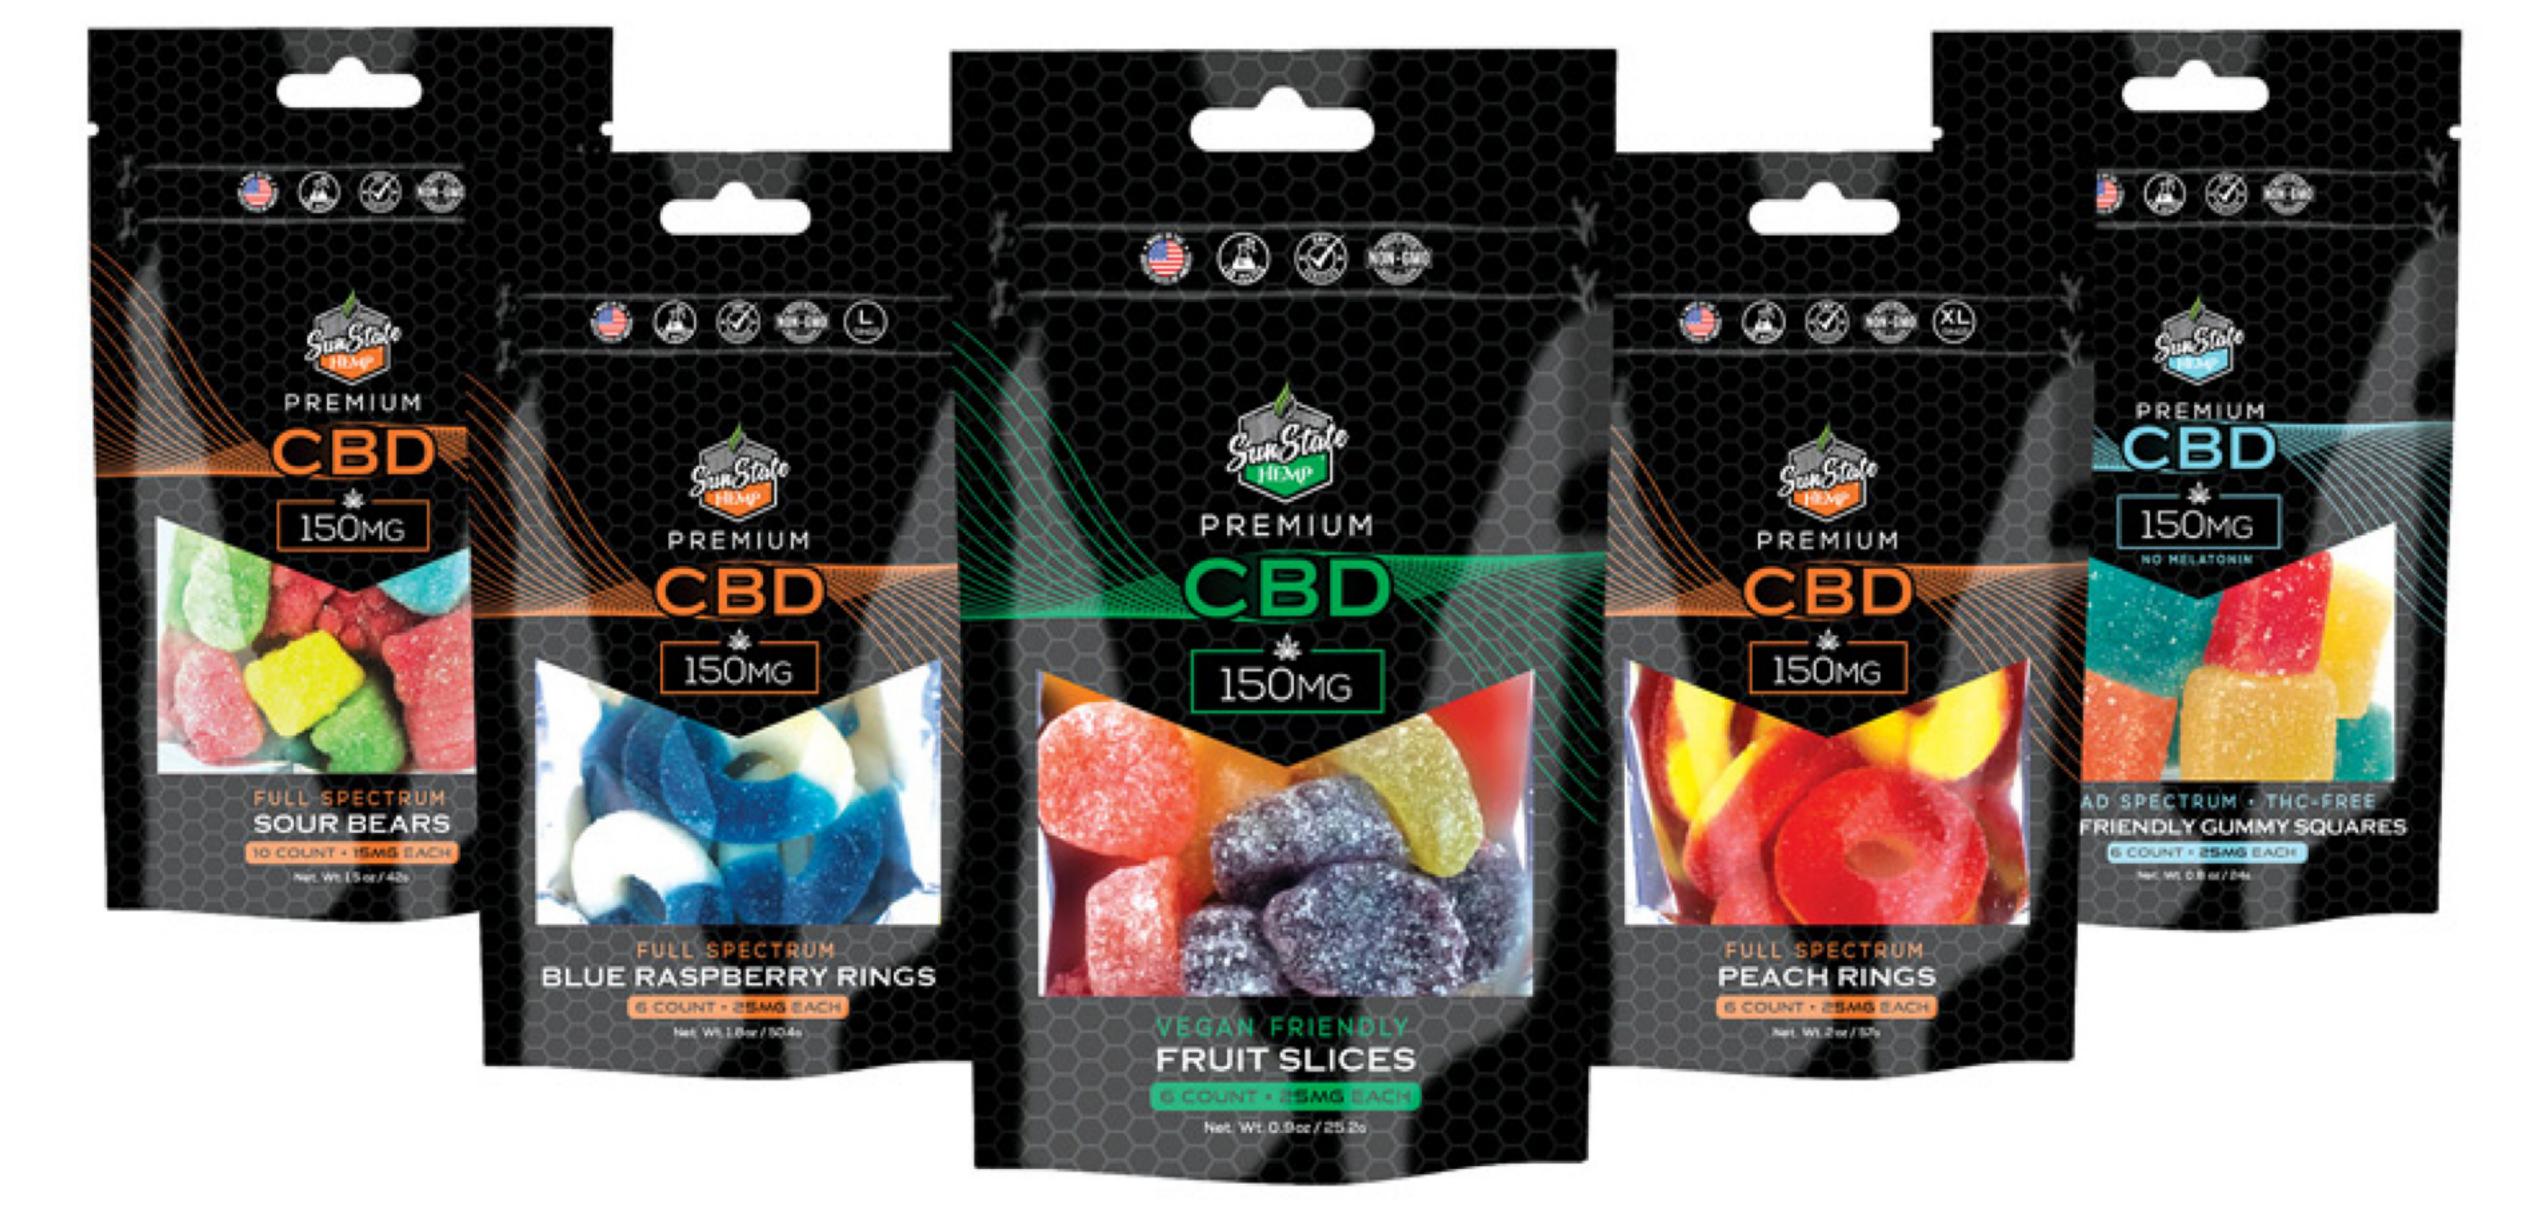

# 150MG CBD GUMMY BAGS

#### SOUR BEARS | BLUE RASPBERRY RINGS | FRUIT SLICES | PEACH RINGS | GUMMY SQUARES

Pick up one of our Grab n' Go CBD Gummy Bags with Full Spectrum, Broad Spectrum & Vegan Friendly Options.

150mg

#### CBD CONTENT