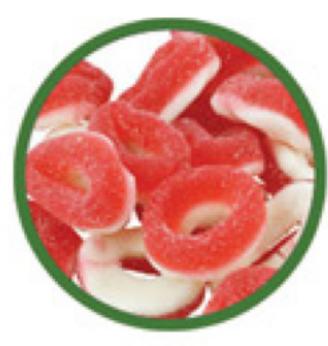

#### TRADITIONAL 1500MG CBD GUMMIES •

#### APPLE RINGS

BLUE RASPBERRY RINGS

GUMMY BEARS Sugar Coated

GUMMY BEARS Clear

FRUIT SLICES

PEACH RINGS

SOUR PACKS

STRAWBERRY RINGS

#### CBD CONTENT