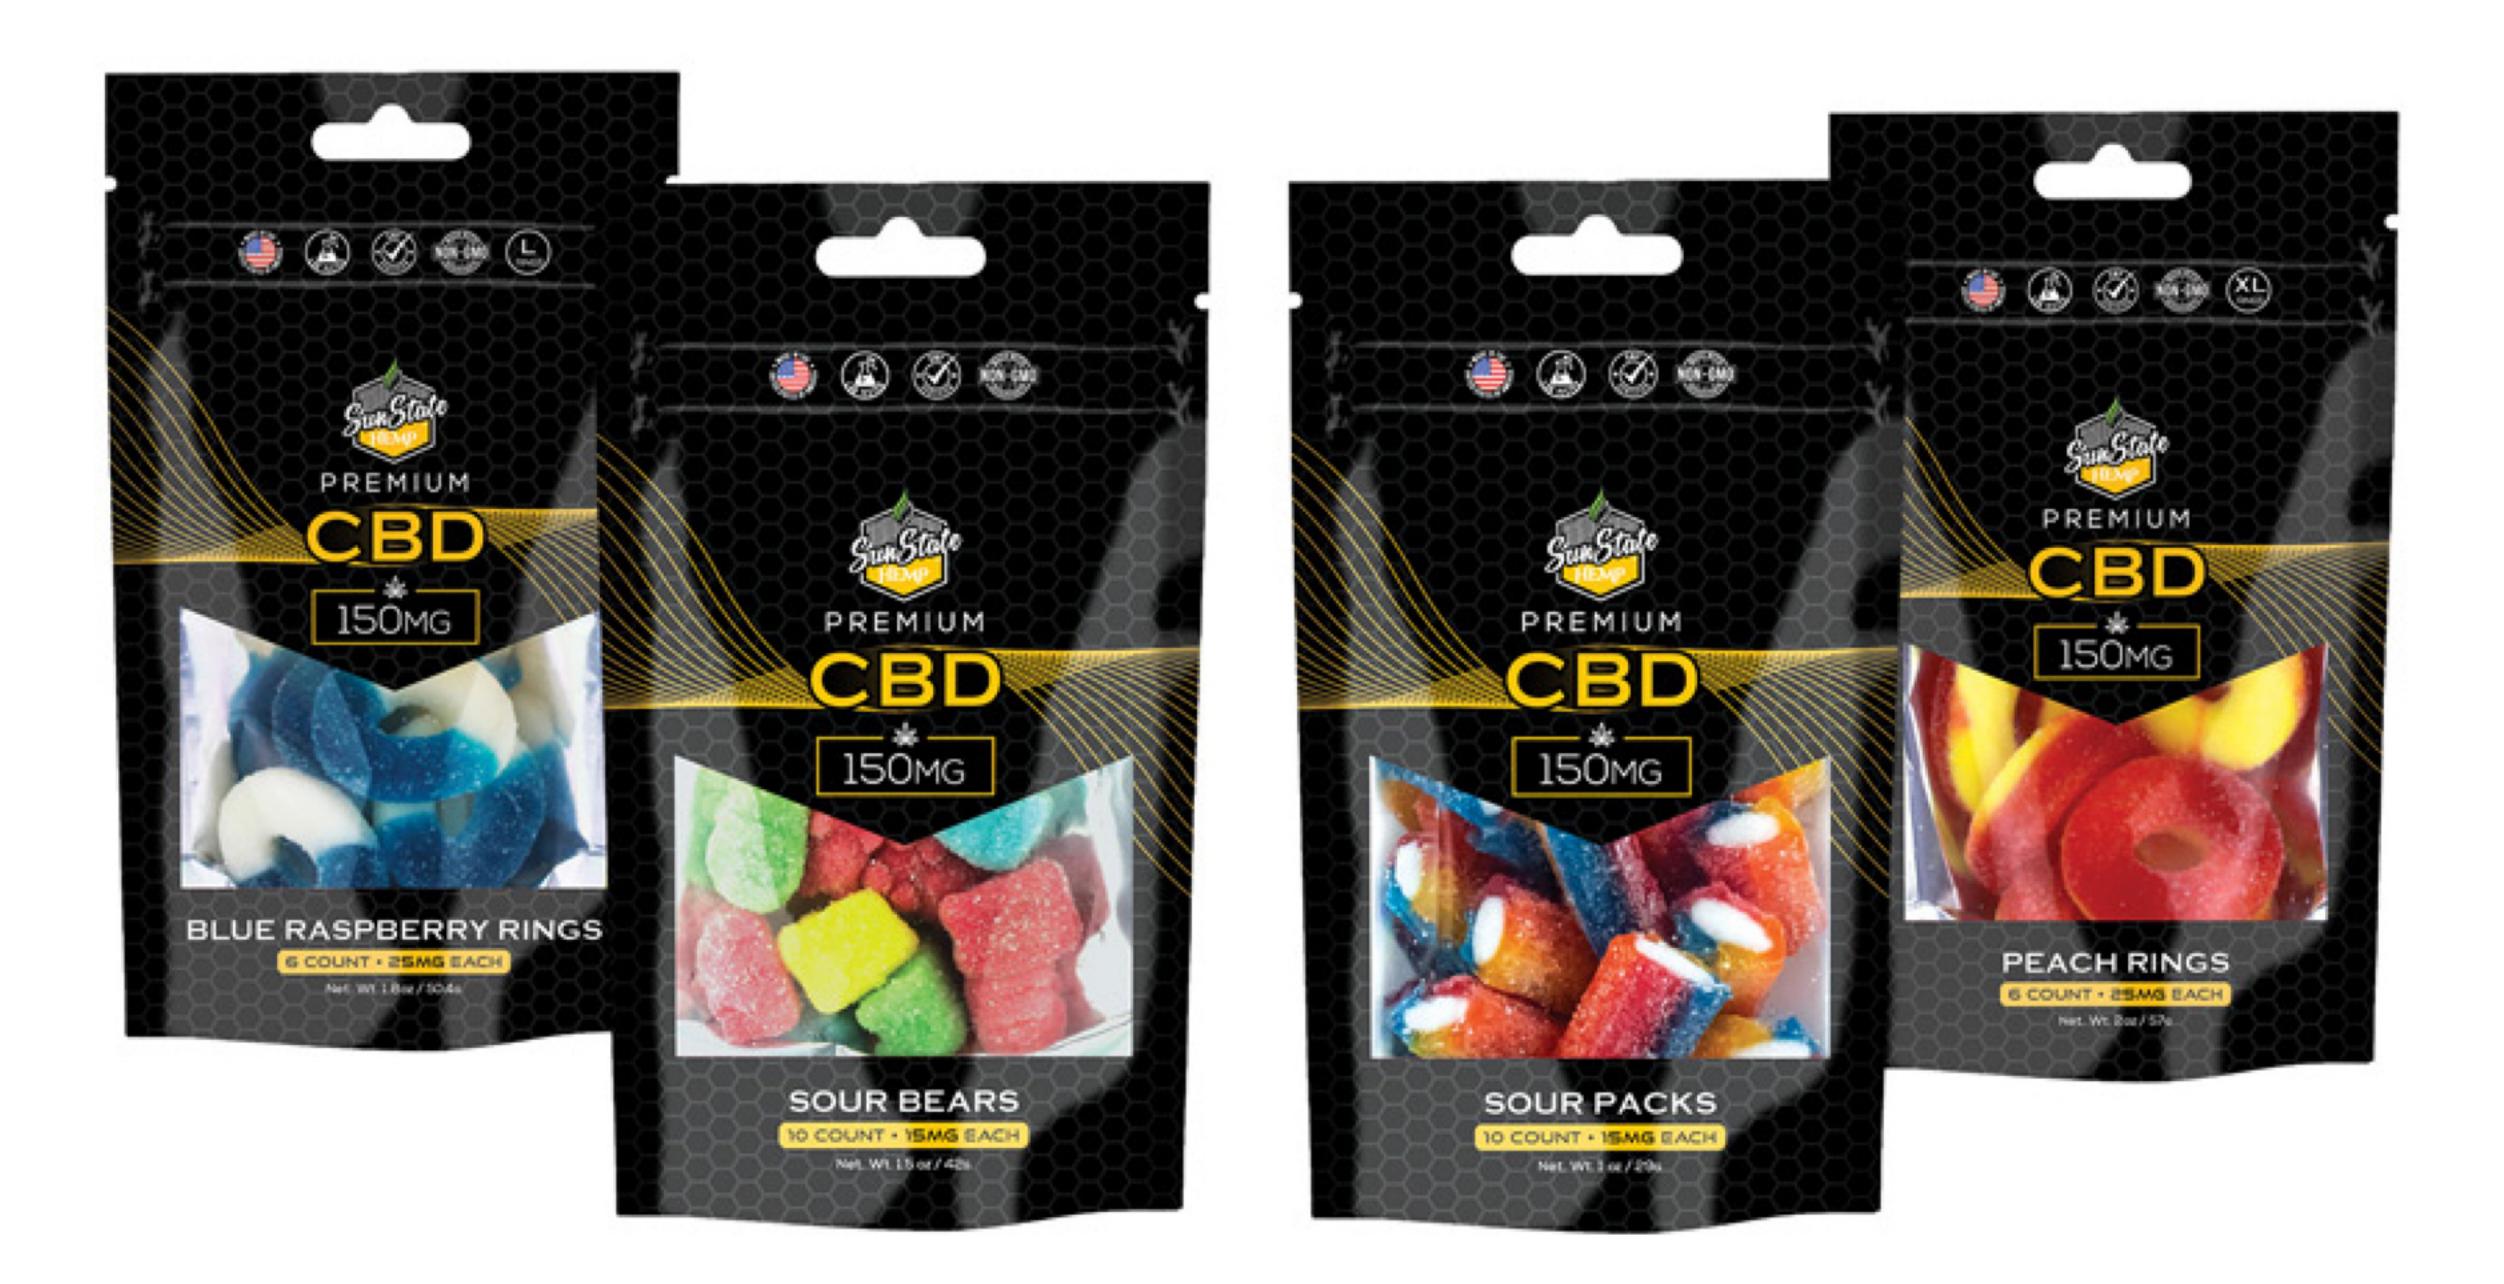

#### 150MG CBD GUMMY BAGS BLUE RASPBERRY RINGS | SOUR BEARS | SOUR PACKS | PEACH RINGS Pick up one of our Grab n' Go CBD Isolate Gummy Bags

for a sweet treat when you're on the go!

150mg

#### CBD CONTENT