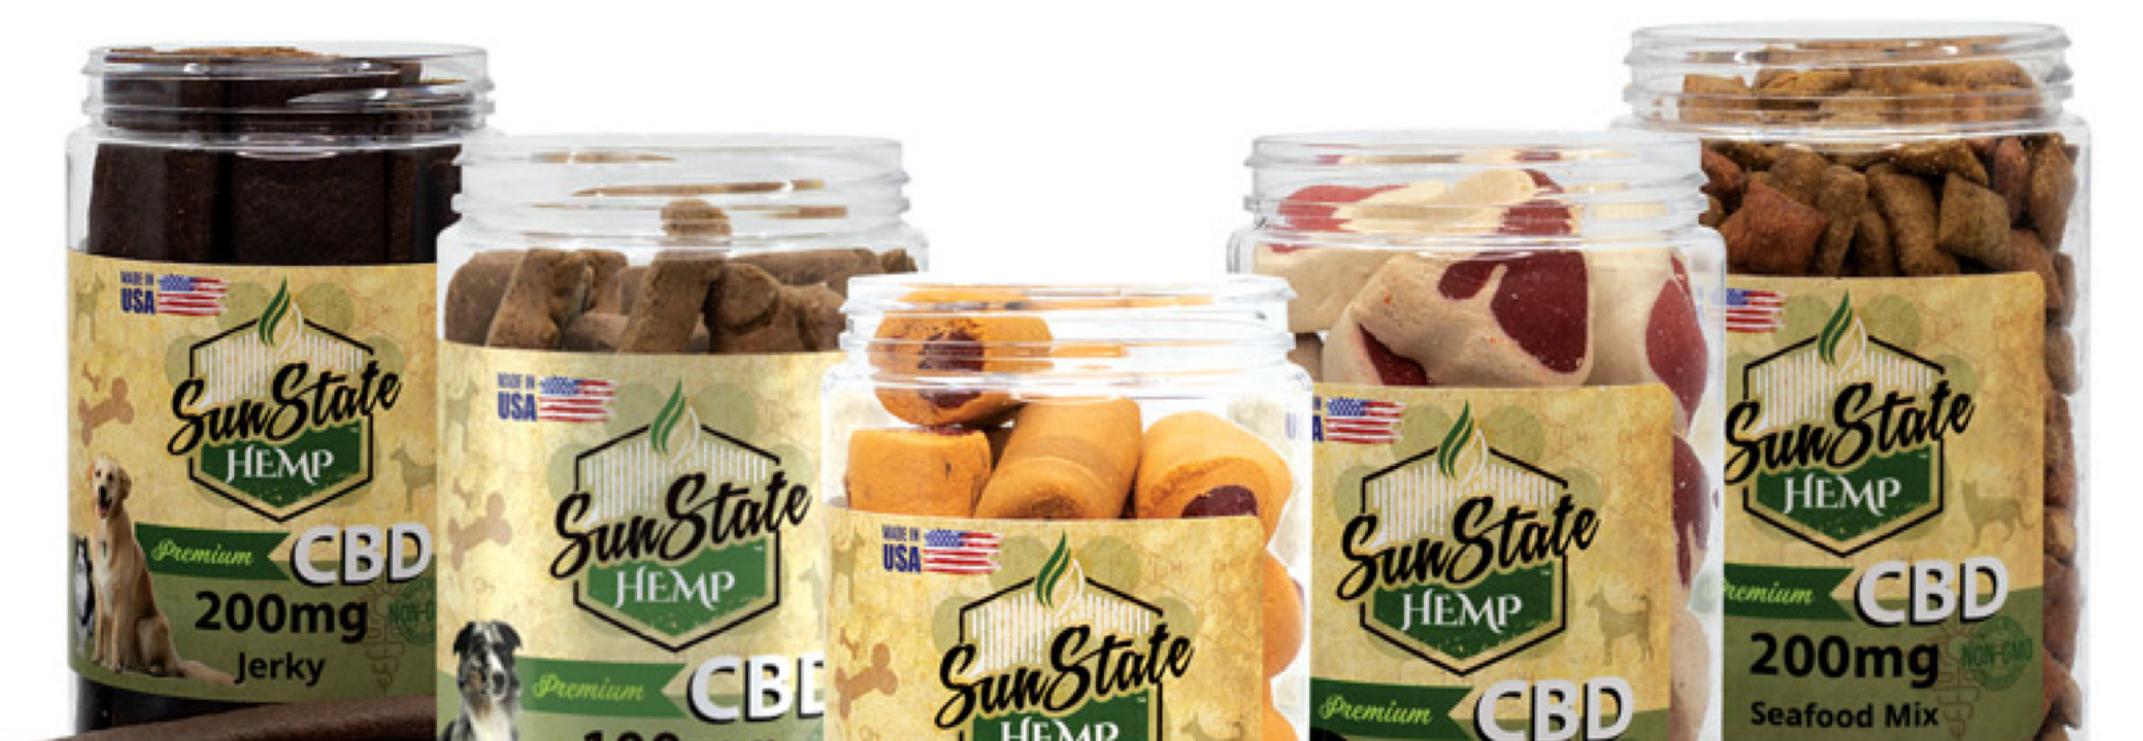

# CBD PET TREATS

#### JERKY | BONES | PIGS IN A BLANKET | STEAK | SEAFOOD MIX

CBD dog and cat treats are designed for both large and small pets, and may be able to help aid in providing a sense of calm and support for your animal's overall health and wellness. All of our pet treats contain non-toxic CBD oil for pets!

CBD CONTENT 100mg

100mg Bone Biscuits