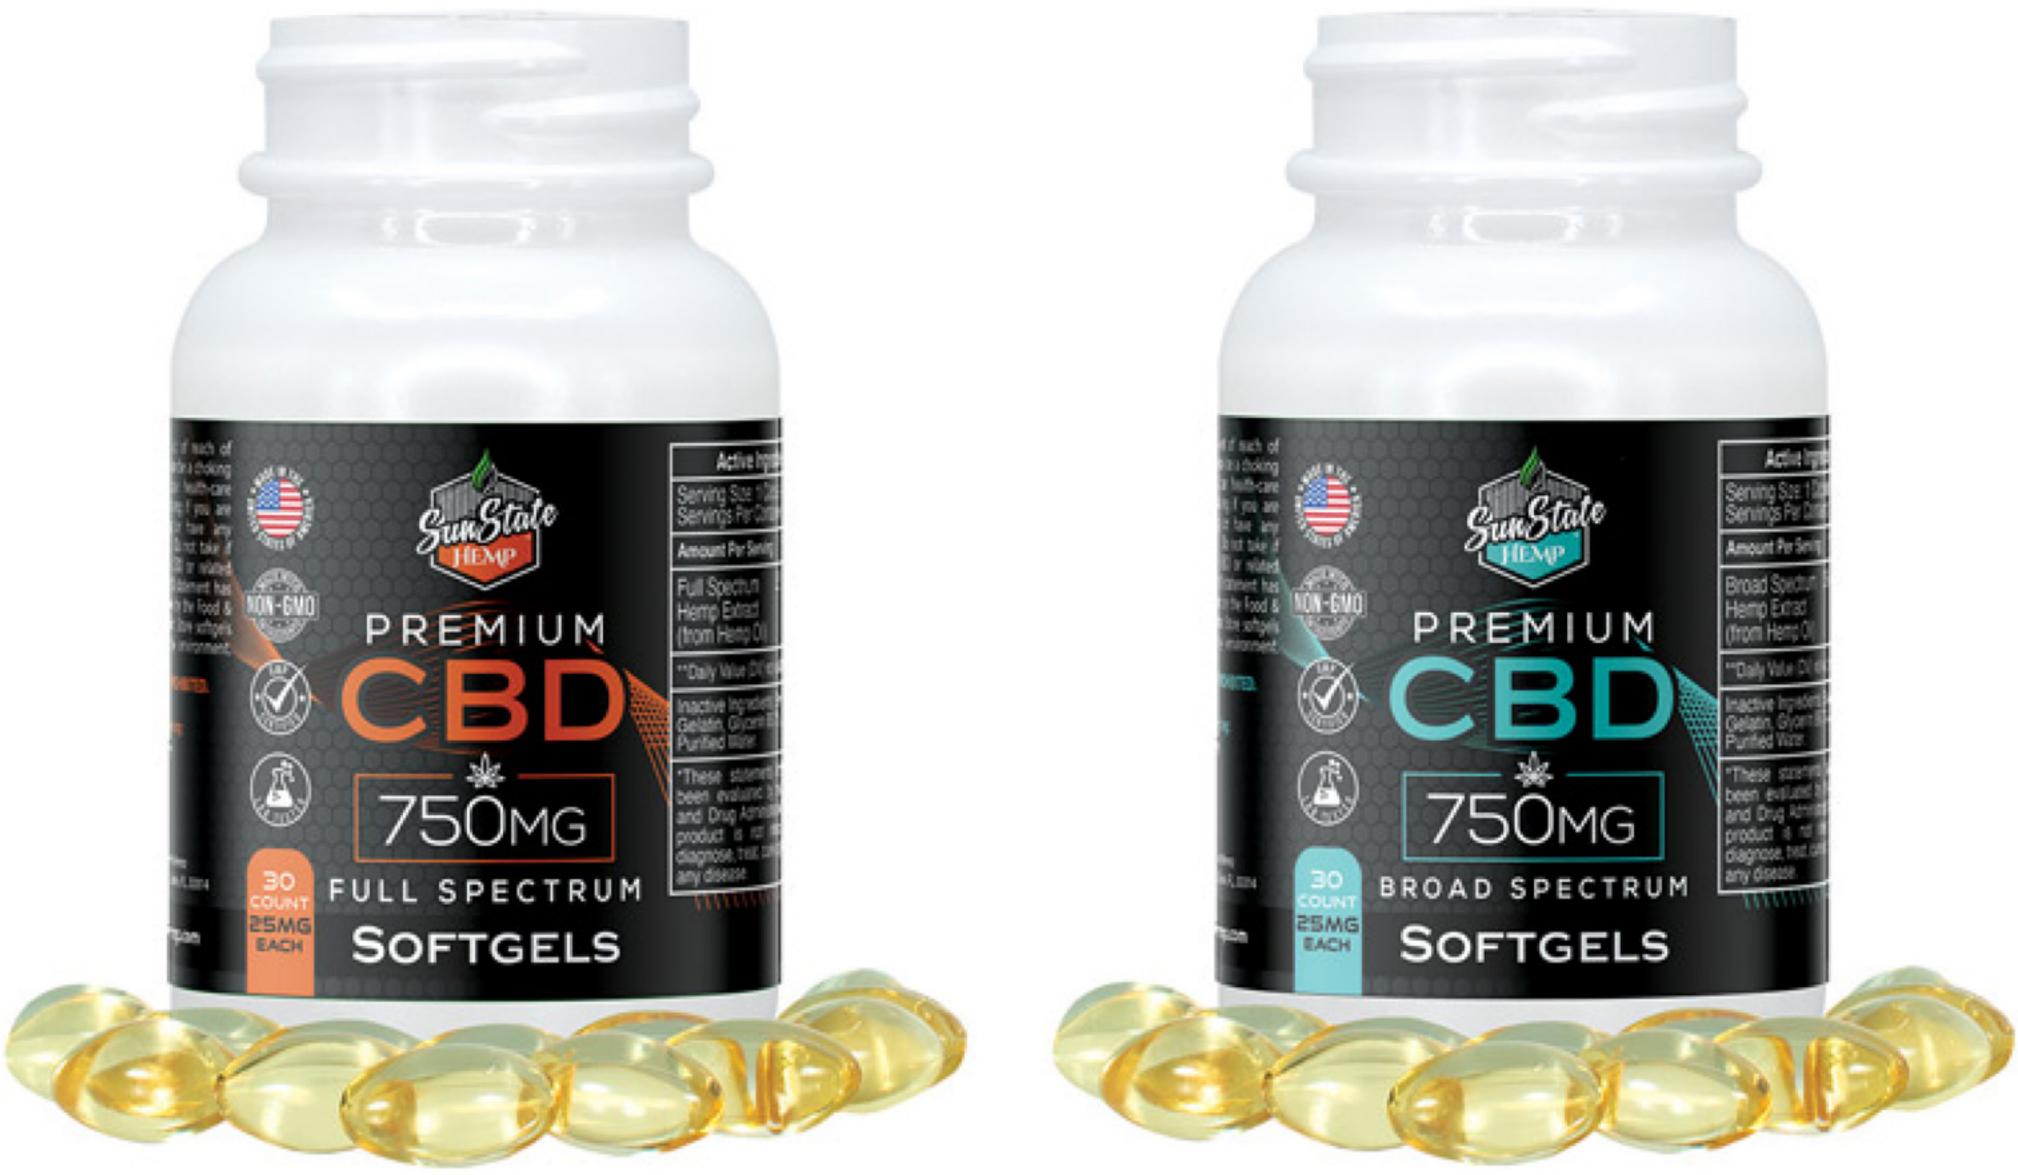

# CBD SOFTGELS

Softgels offer rapid absorption and are easier to swallow than capsules or tablets. Our full spectrum softgels contain all the natural cannabinoids found the hemp plant, including CBD, CBC, CBG, and trace amounts of THC. Our broad spectrum softgels offer the same convenience and wide range of cannabinoids, but use a unique THC-free formula.

#### CBD CONTENT