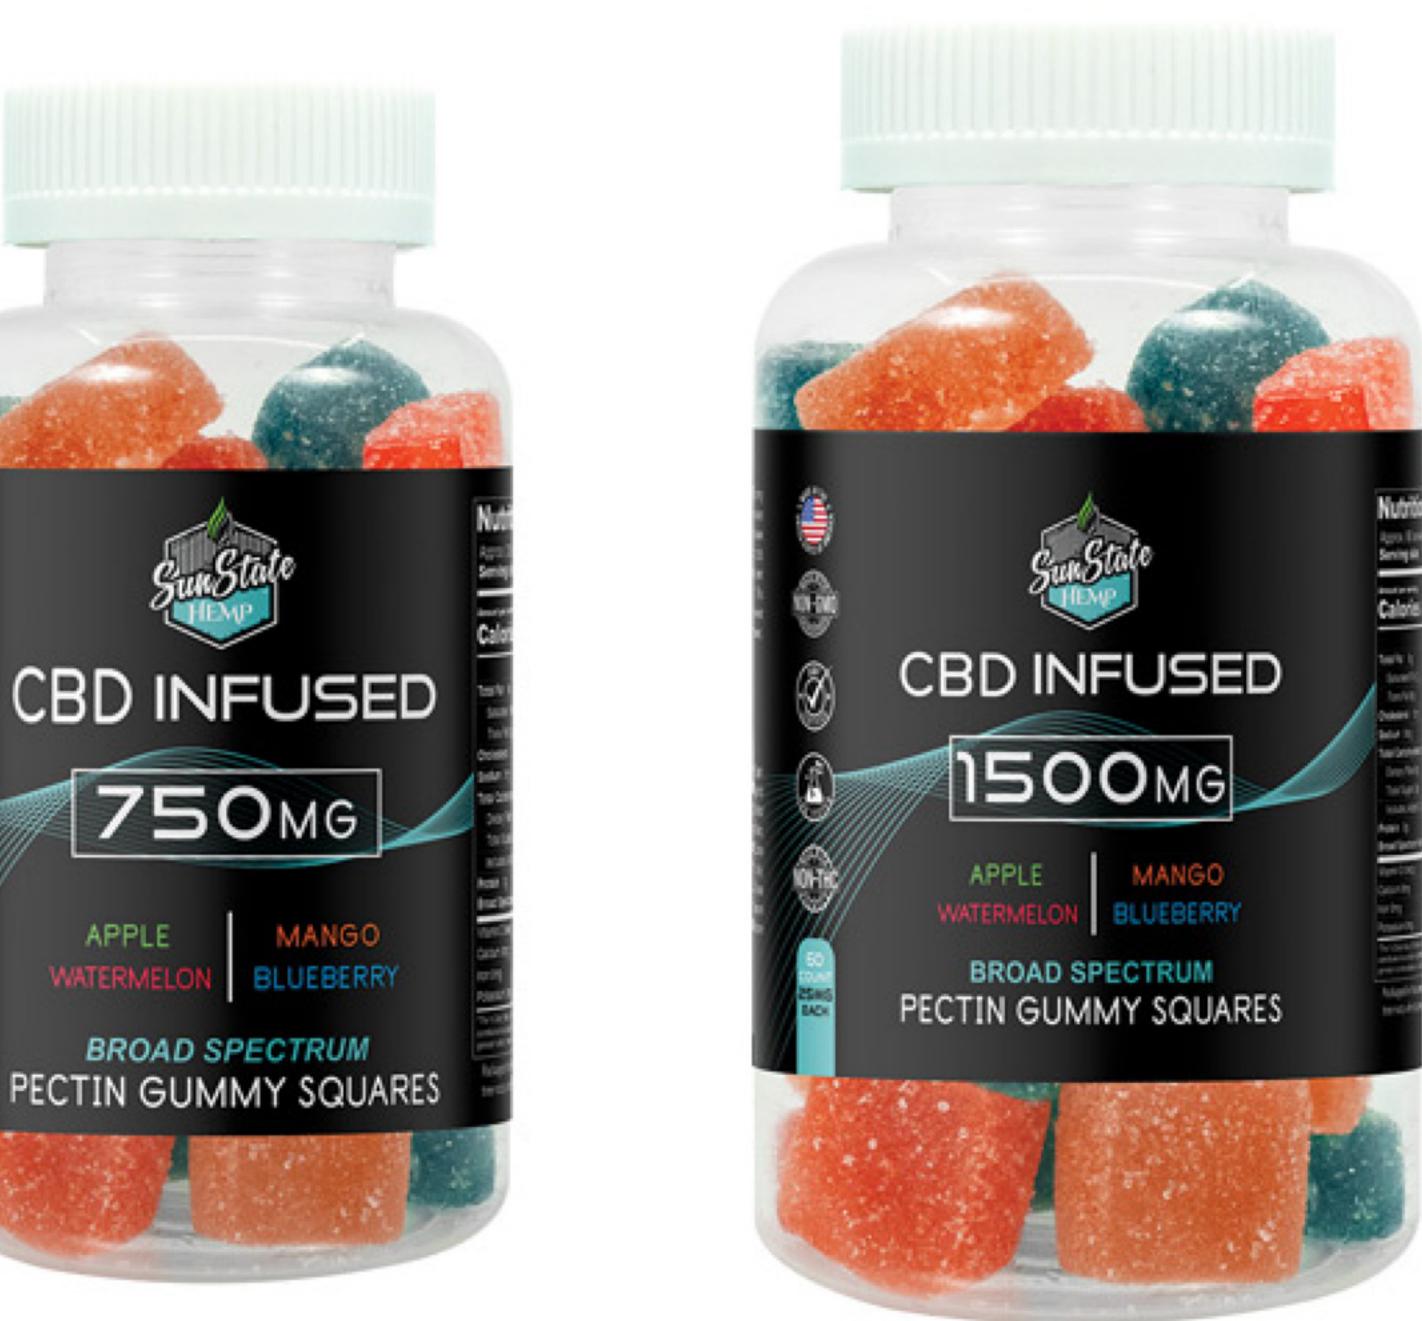

#### BROAD SPECTRUM PECTIN INFUSED CBD GUMMIES

THE

COLLECTION

#### BROAD SPECTRUM PECTIN INFUSED GUMMIES APPLE | BLUEBERRY | MANGO | WATERMELON

Deliciously Sweet CBD Pectin Infused Gummies NO MELATONIN | VEGAN FRIENDLY