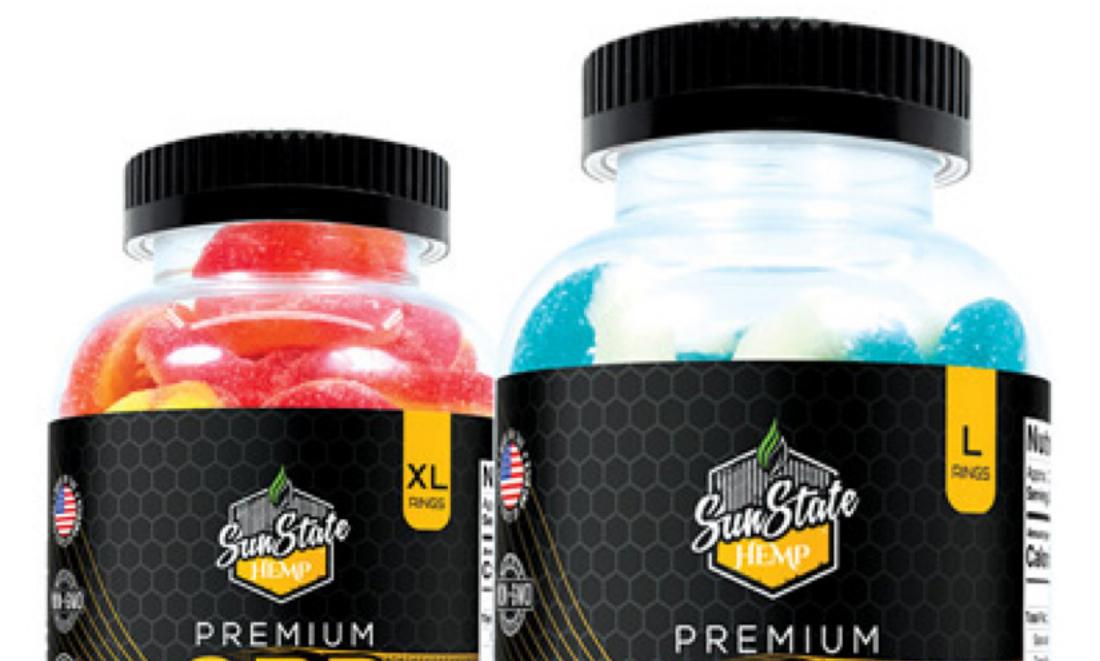

#### TRADITIONAL 1500MG CBD GUMMIES •

#### APPLE RINGS

BLUE RASPBERRY RINGS

GUMMY BEARS Sugar Coated

GUMMY BEARS Clear

FRUIT SLICES

PEACH RINGS

SOUR PACKS

STRAWBERRY RINGS

#### CBD CONTENT