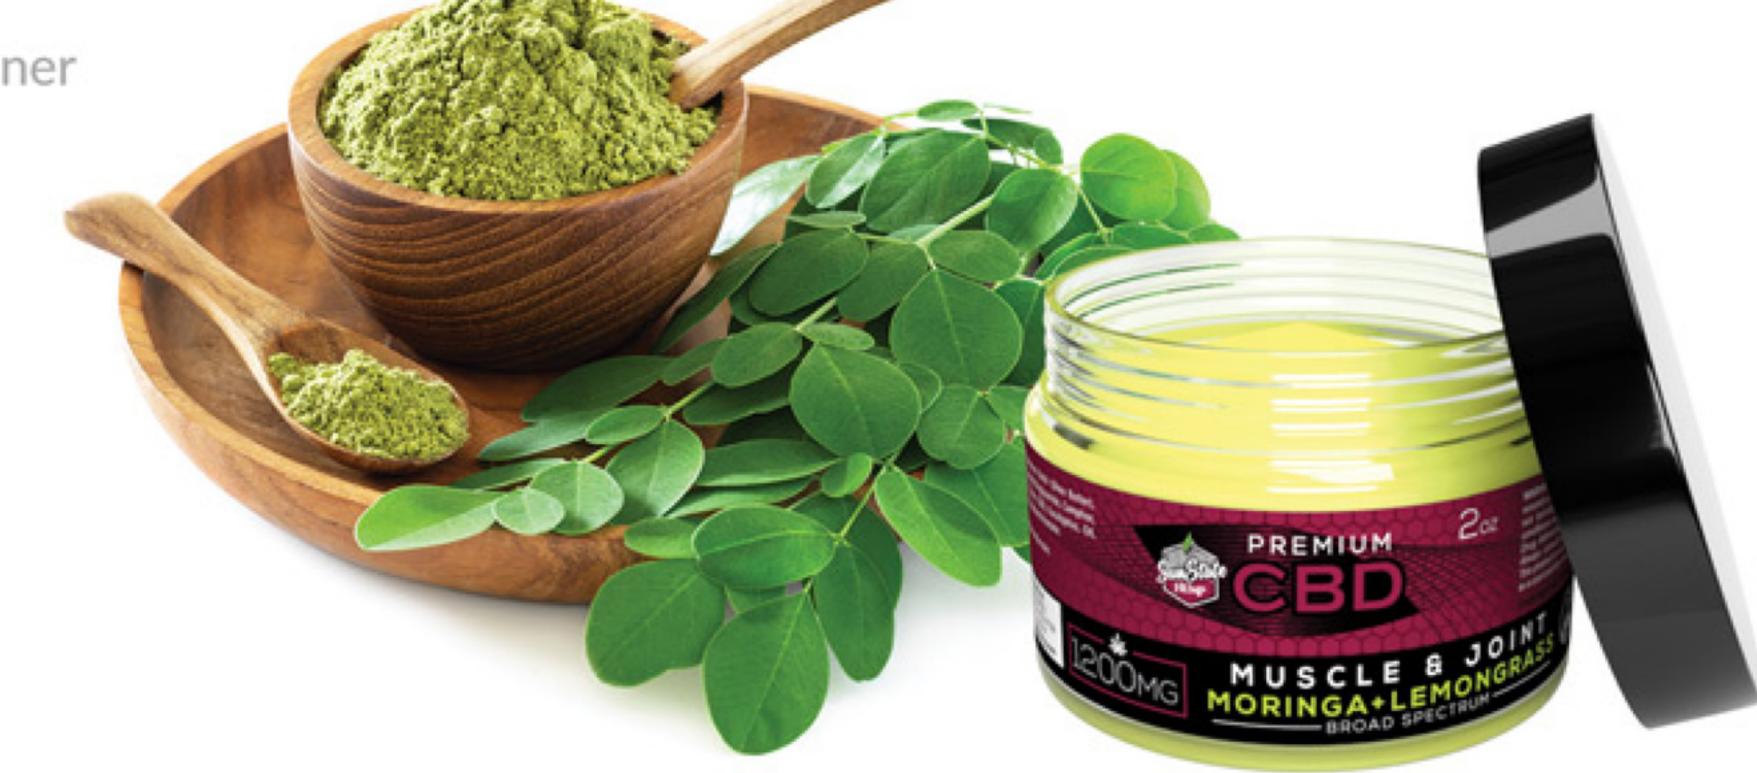

#### Moringa + Lemongrass **Muscle and Joint Balm**

CBD CONTENT: 1200mg per Container 2oz.

CBD CONTENT: 500mg per Container 2oz.

Our CBD Balms offer incredible soothing when you need relief from life's stresses.

| 500mg | CBD CONTENT | 1200mg |  |
|-------|-------------|--------|--|
|       |             |        |  |