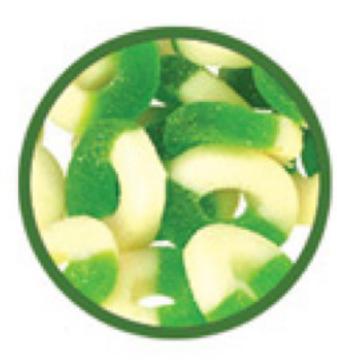

#### TRADITIONAL 1500MG CBD GUMMIES •

#### APPLE RINGS

BLUE RASPBERRY RINGS

GUMMY BEARS Sugar Coated

GUMMY BEARS Clear

FRUIT SLICES

PEACH RINGS

SOUR PACKS

STRAWBERRY RINGS

#### CBD CONTENT