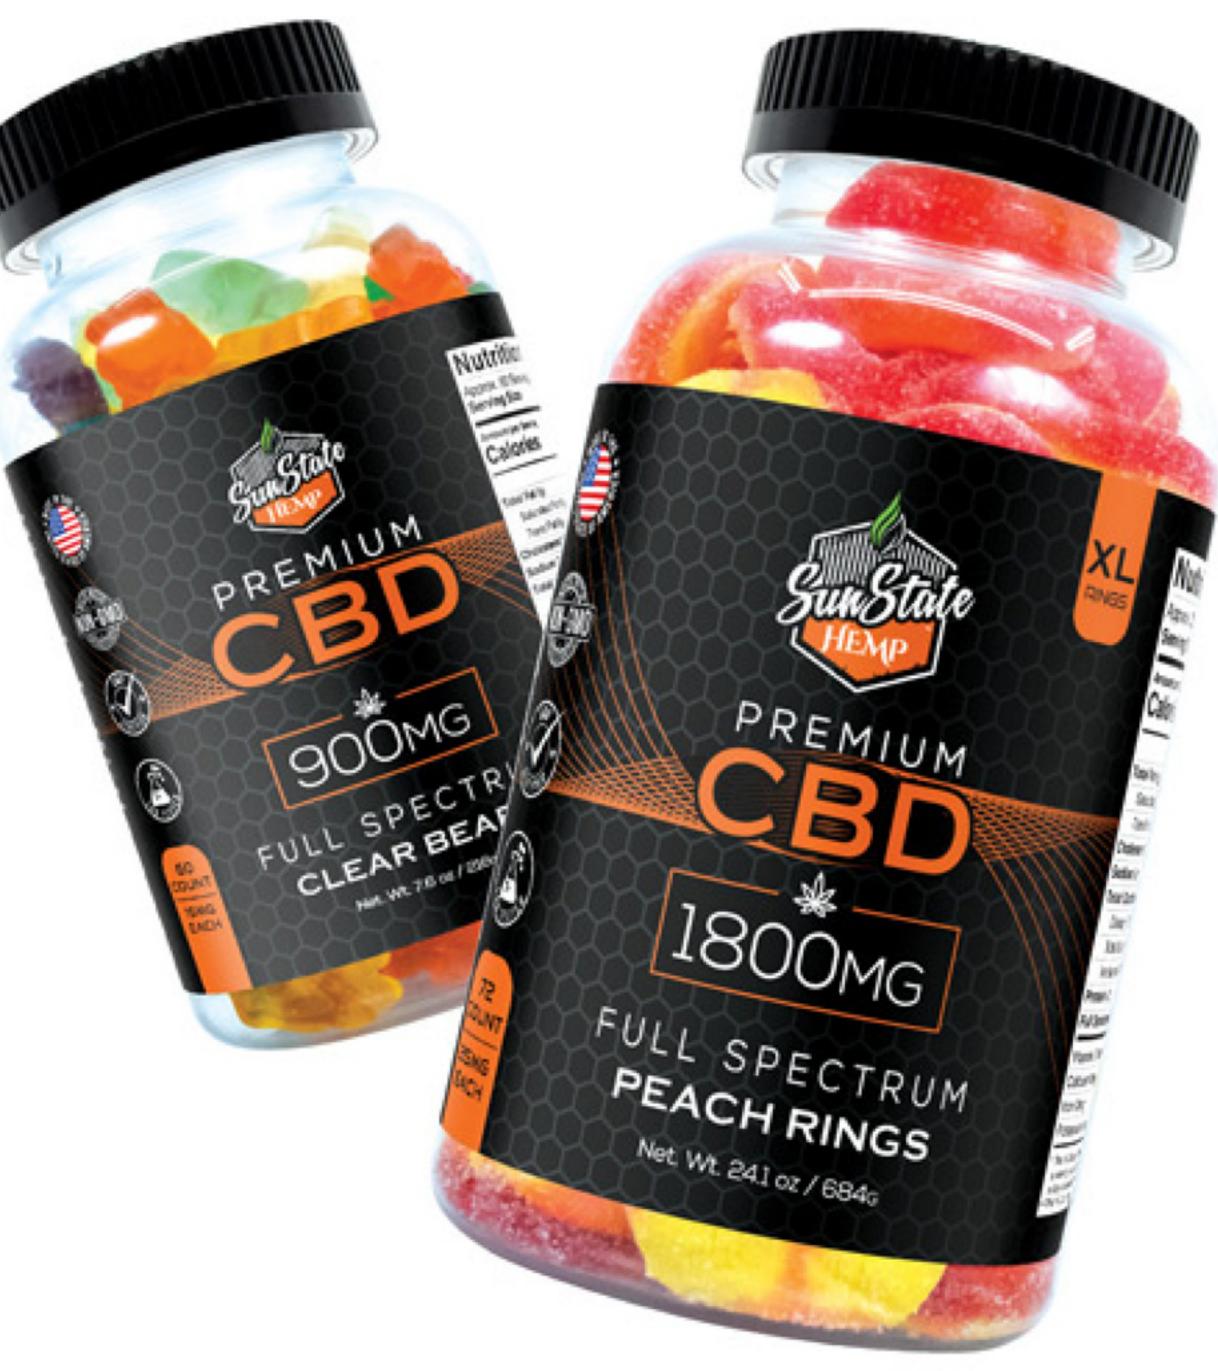

#### PREMIUM CBD GUMMIES

# NEW DESIGN ... Same Cireat Brand!

SOUR BEARS Sugar Coated

CLEAR BEARS

SOUR WORMS Sugar Coated

CLEAR WORMS

FRUIT SLICES Sugar Coated

SOUR PACKS

CBD CONTENT

600mg 12

1200mg 1

BI

1800mg

BLUE RASPBERRY RINGS

Net. Wt. 213oz / 604.8s

BD

90Õmg

PEACH RINGS

Net Wt 121 oz / 3420

A STREET

PEACH RINGS

**BLUE RASPBERRY** RINGS

CBD CONTENT