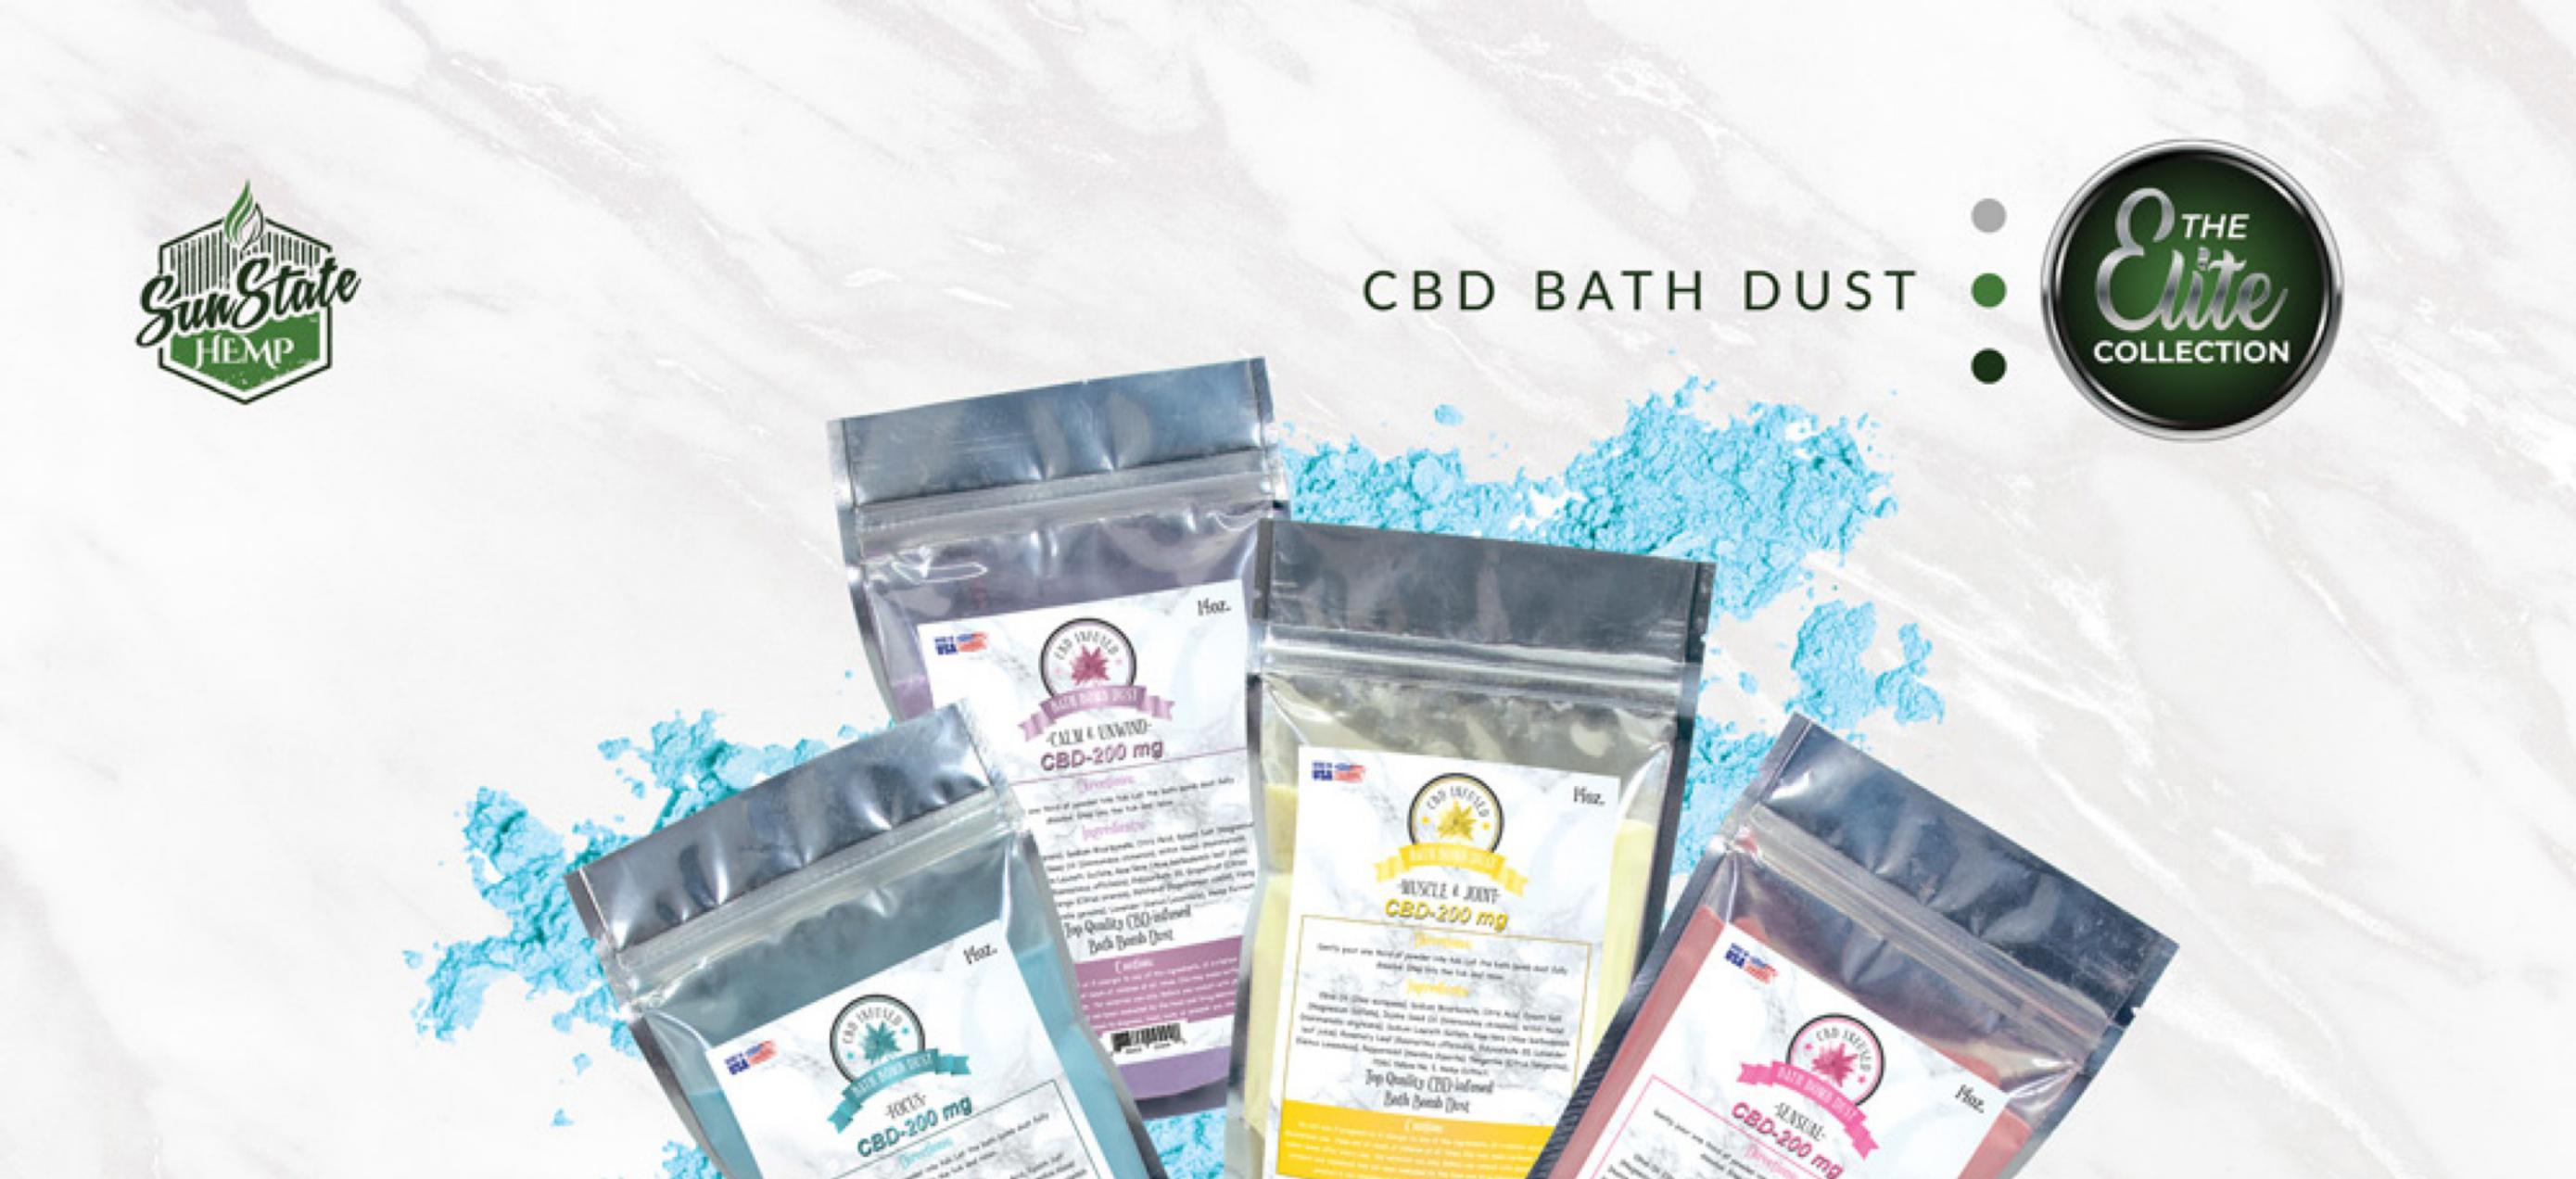

#### SPA BATH DUST

**PR** Spins

#### CALM & UNWIND | MUSCLE & JOINT | SENSUAL | FOCUS

Our handcrafted bath dust comes from the same skin loving ingredients our bath bombs are made of. No harmful chemicals are ever used, and there's no need to worry about chemical fillers like phthalates or parabens. Our 14oz bath dusts will have you feeling refreshed and moisturized after those double shifts at your job or a hectic day with family. Made with only 100% pure essential oils, and 200mg of natural CBD for maximum benefits.

#### CBD CONTENT