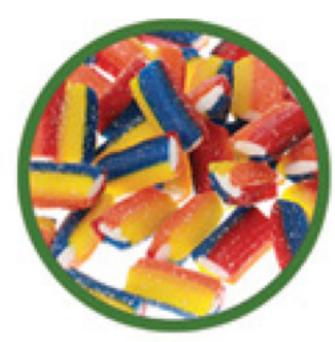

#### TRADITIONAL 1500MG CBD GUMMIES •

#### APPLE RINGS

BLUE RASPBERRY RINGS

GUMMY BEARS Sugar Coated

GUMMY BEARS Clear

FRUIT SLICES

PEACH RINGS

SOUR PACKS

STRAWBERRY RINGS

#### CBD CONTENT