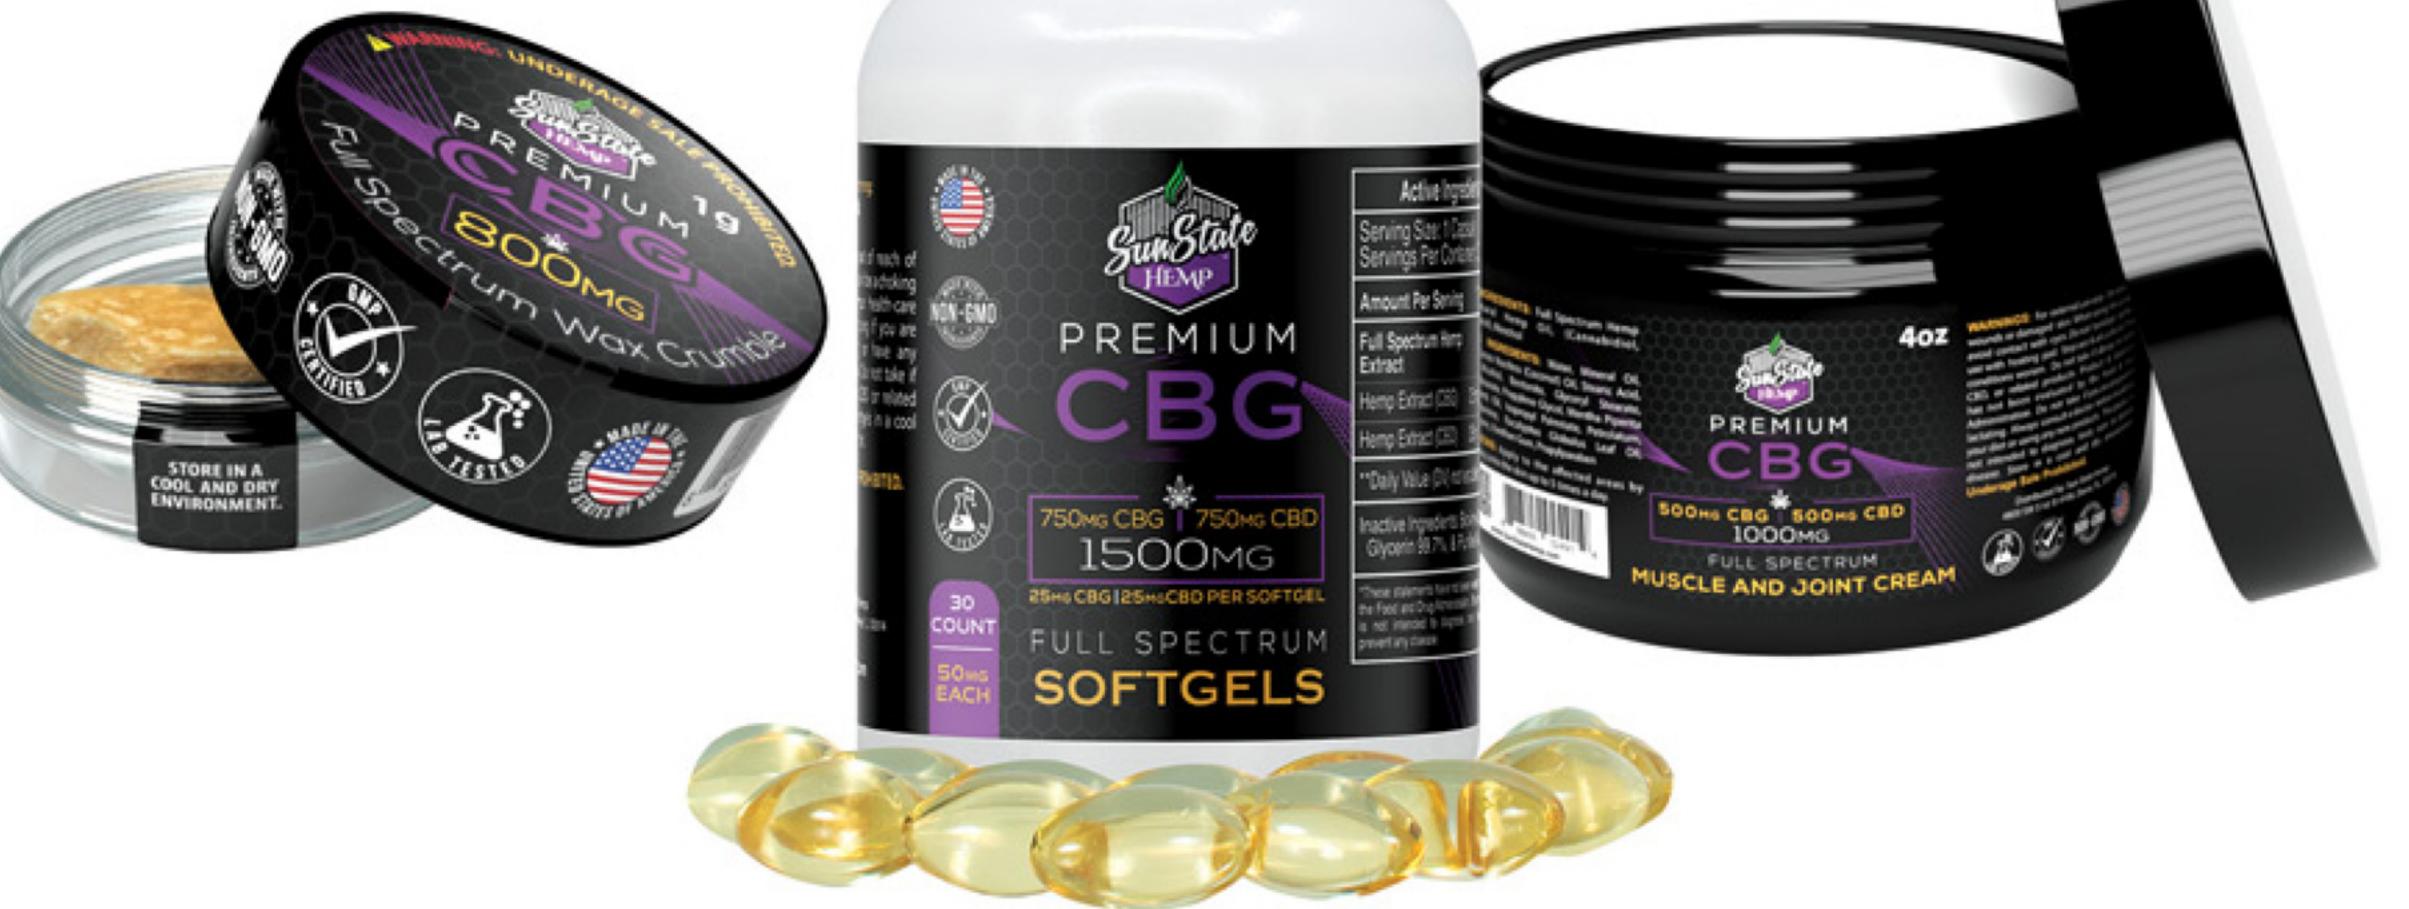

#### FULL SPECTRUM WAX CRUMBLE | SOFTGELS | MUSCLE & JOINT CREAM

Combining the versatile qualities of CBG with the power of CBD, our new cutting-edge CBG products are the perfect way to get the raw, natural benefits of the hemp plant.

1500mg

1000mg

600mg