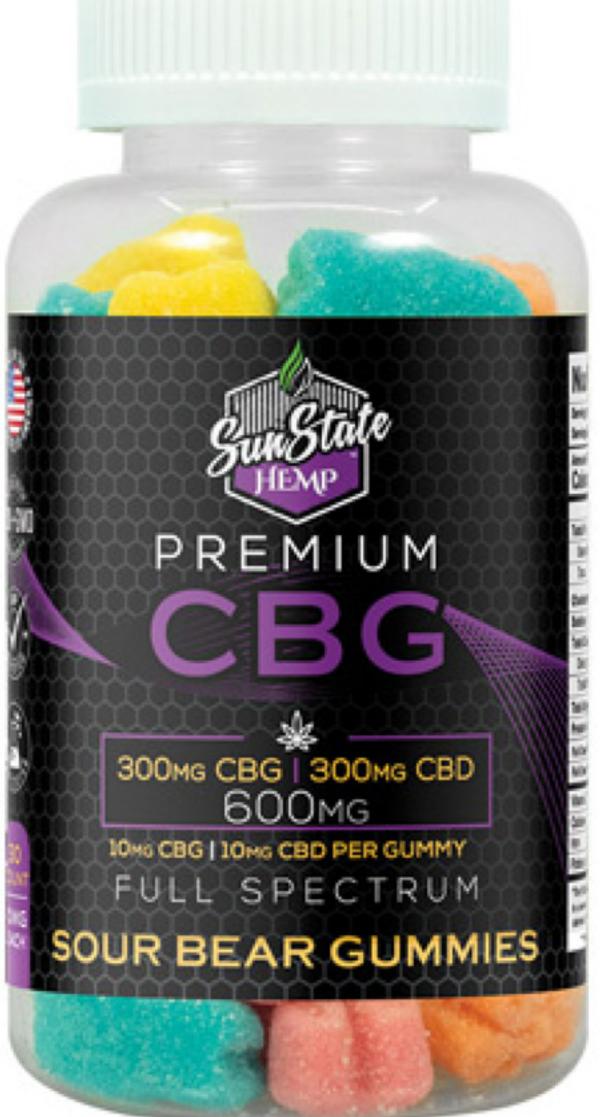

# PREMIUM CBD CBG PRODUCTS

#### FULL SPECTRUM WAX CRUMBLE | SOFTGELS | MUSCLE & JOINT CREAM

Combining the versatile qualities of CBG with the power of CBD, our new cutting-edge CBG products are the perfect way to get the raw, natural benefits of the hemp plant.

#### CBD|CBG TINCTURES & GUMMIES

#### FULL SPECTRUM TINCTURES & GUMMIES

Combining the versatile qualities of CBG with the power of CBD, our new cutting-edge CBG products are the perfect way to get the raw, natural benefits of the hemp plant.