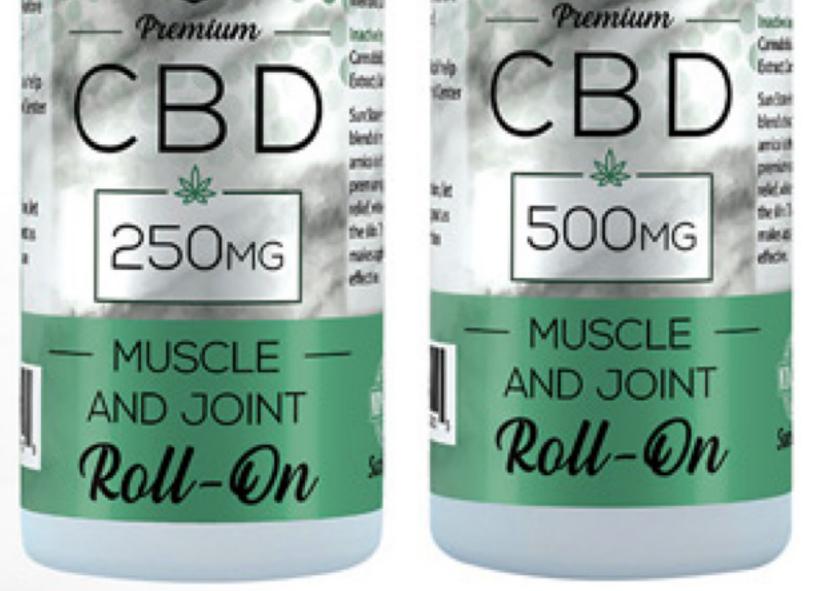

#### Muscle and Joint Roll-On

CBD CONTENT: 250mg | 500mg per Container 3oz.

#### When your aching limbs need support the most, our CBD Muscle and Joint Cream and Roll-On help you recuperate.